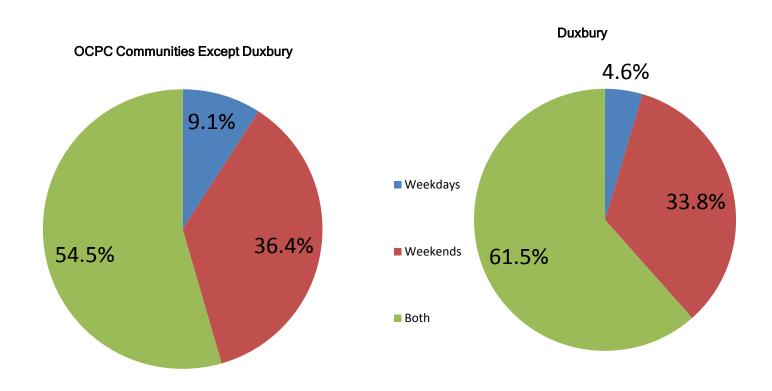

#### Bicycle And Pedestrian Survey

Old Colony Planning Council

#### Purpose

- The survey served as a platform to gain feedback from community members across the region looking to share their experience as bicyclists and pedestrians in the Old Colony Region
- A total of 94 Respondents participated in the Bicycle survey and 175 Respondents for the Pedestrian survey



# Bicycle Connectivity Study Survey Results



### When do you typically ride your bicycle?





## If you spend money at businesses while bike riding, how much do you usually spend?





### Do you combine your bicycle trip with public transportation?





### Which Types Of Bicycle Trips Do You Most Often Make?







### What prevents you from bicycling more often?





## If there were safe and convenient bike routes available, how regularly, if ever, would you use them?





#### What is your age?







### Pedestrian Connectivity Study Survey Results





#### How Often Do You Walk?

- Overall, 34% of participants said they walk about 3-4 times a week
- Combined, over a quarter (26.6%) of participants walk "Very Often" (5-7 days a week)





### Is It a Pleasant Walk In Your Community?

**OCPC Communities Except Duxbury** 





### Is It a Pleasant Walk In Your Community? (