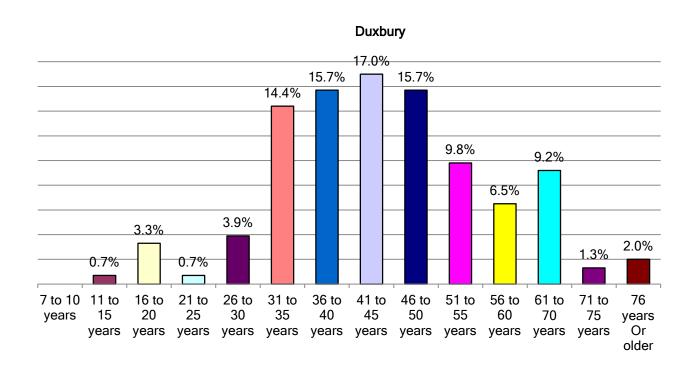

you use them?





#### What is your age?







### Pedestrian Connectivity Study Survey Results





#### How Often Do You Walk?

- Overall, 34% of participants said they walk about 3-4 times a week
- Combined, over a quarter (26.6%) of participants walk "Very Often" (5-7 days a week)





### Is It a Pleasant Walk In Your Community?

**OCPC Communities Except Duxbury** 





### Is It a Pleasant Walk In Your Community? (Cont'd)

#### **Duxbury**





### Is snow removal from sidewalks an issue in your community?





### Is it easy to cross the street in your community?



14

**OCPC Community Except Duxbury** 





### Is it easy to cross the street in your community? (Cont'd)





#### How Young Are You?

#### **OCPC Communities Except Duxbury**





#### How Young Are You? (Cont'd)





#### **Questions or Comments**

Jimmy Pereira

Community/Transportation Planner

**Old Colony Planning Council** 

Phone: 508.583.1833 ext. 217

**Paul Chenard** 

Transportation Planner

**Old Colony Planning Council** 

Phone:508.583.1833 ext. 209