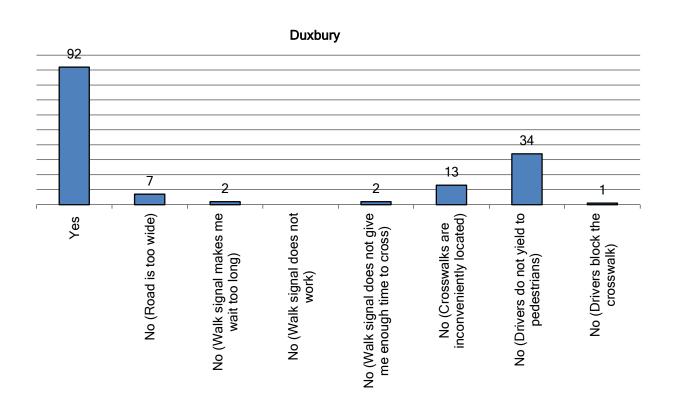

### Is it easy to cross the street in your community?

14

**OCPC Community Except Duxbury** 

### Is it easy to cross the street in your community? (Cont'd)