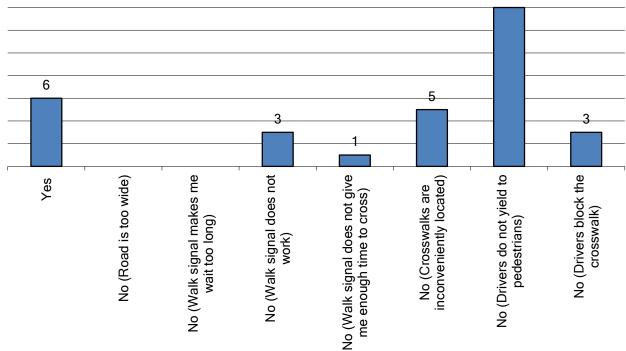

### Is it easy to cross the street in your community?

14

**OCPC Community Except Duxbury** 

#### **OCPC Communities Except Duxbury**