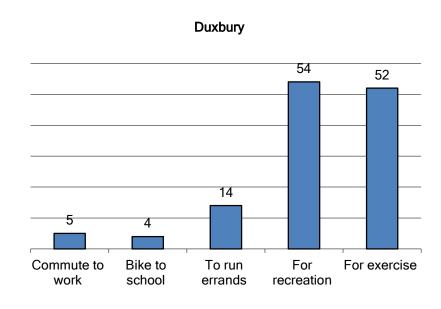

#### Bicycle And Pedestrian Survey

Old Colony Planning Council

#### Purpose

- The survey served as a platform to gain feedback from community members across the region looking to share their experience as bicyclists and pedestrians in the Old Colony Region
- A total of 94 Respondents participated in the Bicycle survey and 175 Respondents for the Pedestrian survey



# Bicycle Connectivity Study Survey Results



### When do you typically ride your bicycle?





## If you spend money at businesses while bike riding, how much do you usually spend?





### Do you combine your bicycle trip with public transportation?





### Which Types Of Bicycle Trips Do You Most Often Make?







### What prevents you from bicycling more often?





## If there were safe and convenient bike routes available, how regularly, if ever, would you use them?





#### What is your age?







### Pedestrian Connectivity Study Survey Results





#### How Often Do You Walk?

- Overall, 34% of participants said they walk about 3-4 times a week
- Combined, over a quarter (26.6%) of participants walk "Very Often" (5-7 days a week)





### Is It a Pleasant Walk In Your Community?

**OCPC Communities Except Duxbury** 





### Is It a Pleasant Walk In Your Community? (Cont'd)

#### **Duxbury**





### Is snow removal from sidewalks an issue in your community?





### Is it easy to cross the street in your community?



14

**OCPC Community Except Duxbury** 





### Is it easy to cross t