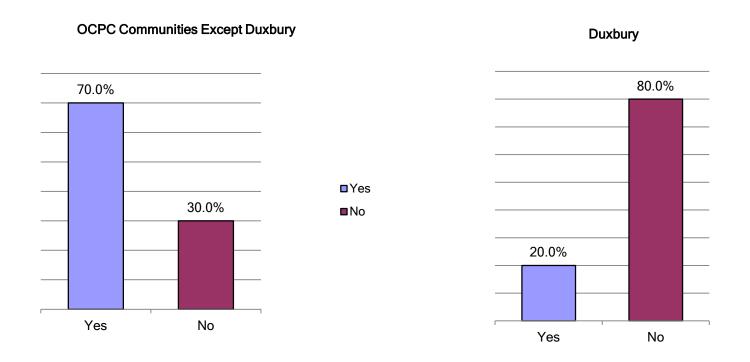

### Do you combine your bicycle trip with public transportation?





### Which Types Of Bicycle Trips Do You Most Often Make?







### What prevents you from bicycling more often?





## If there were safe and convenient bike routes available, how regularly, if ever, would you use them?





#### What is your age?







### Pedestrian Connectivity Study Survey Results





#### How Often Do You Walk?

- Overall, 34% of participants said they walk about 3-4 times a week
- Combined, over a quarter (26.6%) of participants walk "Very Often" (5-7 days a week)





### Is It a Pleasant Walk In Your Community?

**OCPC Communities Except Duxbury** 





### Is It a Pleasant Walk In Your Community? (Cont'd)

#### **Duxbury**





### Is snow removal from sidewalks an issue in your community?





### Is it easy to cross the street in your community?



14

**OCPC Community Except Duxbury** 





### Is it easy to cross the street in your community? (Cont'd)





#### How Young Are You?

#### **OCPC Communities Except Duxbury**





#### How Young Are You? (Cont'd)





#### **Questions or Comments**

Jimmy Pereira

Community/Transportation Planner

**Old Colony Planning Council** 

Phone: 508.583.1833 ext. 217

**Paul Chenard** 

Transportation Planner

**Old Colony Planning Council** 

Phone:508.583.1833 ext. 209