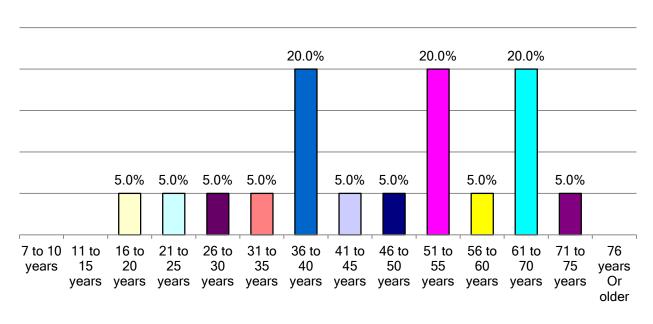

ilable, how regularly, if ever, would you use them?





#### What is your age?







### Pedestrian Connectivity Study Survey Results





#### How Often Do You Walk?

- Overall, 34% of participants said they walk about 3-4 times a week
- Combined, over a quarter (26.6%) of participants walk "Very Often" (5-7 days a week)





### Is It a Pleasant Walk In Your Community?

**OCPC Communities Except Duxbury** 





### Is It a Pleasant Walk In Your Community? (Cont'd)

#### **Duxbury**





### Is snow removal from sidewalks an issue in your community?





### Is it easy to cross the street in your community?



14

**OCPC Community Except Duxbury** 





### Is it easy to cross the street in your community? (Cont'd)





#### How Young Are You?

#### **OCPC Communities Except Duxbury**





#### How Young Are You? (Cont'd)





#### **Questions or Comments**

Jimmy Pereira

Community/Transportation Planner

**Old Colony Planning Council** 

Phone: 508.583.1833 ext. 217

**Paul Chenard** 

Transportation Planner

**Old Colony Planning Council** 

Phone:508.583.1833 ext. 209