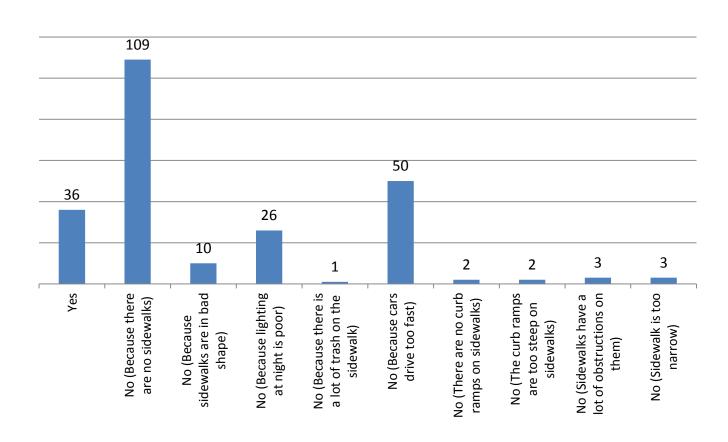

t businesses while bike riding, how much do you usually spend?





### Do you combine your bicycle trip with public transportation?





### Which Types Of Bicycle Trips Do You Most Often Make?







### What prevents you from bicycling more often?





## If there were safe and convenient bike routes available, how regularly, if ever, would you use them?





#### What is your age?







### Pedestrian Connectivity Study Survey Results





#### How Often Do You Walk?

- Overall, 34% of participants said they walk about 3-4 times a week
- Combined, over a quarter (26.6%) of participants walk "Very Often" (5-7 days a week)





### Is It a Pleasant Walk In Your Community?

**OCPC Communities Except Duxbury** 





### Is It a Pleasant Walk In Your Community? (Cont'd)

#### **Duxbury**





### Is snow removal from sidewalks an issue in your community?





### Is it easy to cross the street in your community?



14

**OCPC Community Except Duxbury** 





### Is it easy to cross the street in your community? (Cont'd)





#### How Young Are You?

#### **OCPC Communities Except Duxbury**





#### How Young Are You? (Cont'd)





#### **Questions or Comments**

Jimmy Pereira

Community/Transportation Planner

**Old Colony Planning Council** 

Phone: 508.583.1833 ext. 217

**Paul Chenard** 

Transportation Planner

**Old Colony Planning Council** 

Phone:508.583.1833 ext. 209