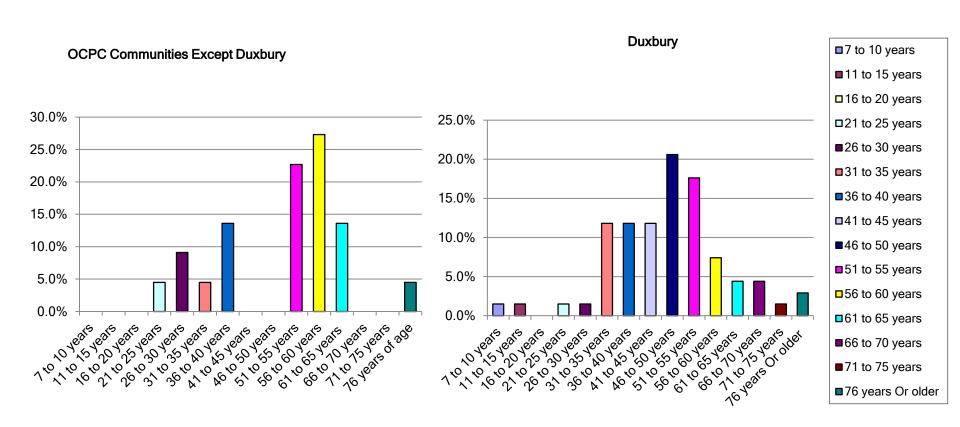

The survey served as a platform to gain feedback from community members across the region looking to share their experience as bicyclists and pedestrians in the Old Colony Region
- A total of 94 Respondents participated in the Bicycle survey and 175 Respondents for the Pedestrian survey



# Bicycle Connectivity Study Survey Results



### When do you typically ride your bicycle?





## If you spend money at businesses while bike riding, how much do you usually spend?





### Do you combine your bicycle trip with public transportation?





### Which Types Of Bicycle Trips Do You Most Often Make?







### What prevents you from bicycling more often?





## If there were safe and convenient bike routes available, how regularly, if ever, would you use them?





#### What is your age?







### Pedestrian Connectivity Study Survey Results





#### How Often Do You Walk?

- Overall, 34% of participants said they walk about 3-4 times a week
- Combined, over a quarter (26.6%) of participants walk "Very Often" (5-7 days a week)





### Is It a Pleasant Walk In Your Community?

**OCPC Communities Except Duxbury** 





### Is It a Pleasant Walk In Your Community? (Cont'd)

#### **Duxbury**





### Is snow removal from sidewalks an issue in your community?





### Is it easy to cross the street in your community?



14

**OCPC Community Except Duxbury** 





### Is it easy to cross the street in your community? (Cont'd)





#### How Young Are You?

#### **OCPC Communities Except Duxbury**





#### How Young Are You? (Cont'd)





#### **Questions or Comments**

Jimmy P