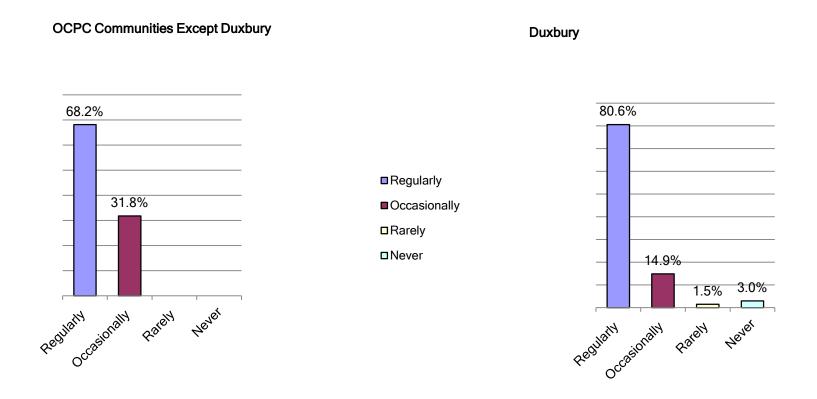

## If there were safe and convenient bike routes available, how regularly, if ever, would you use them?