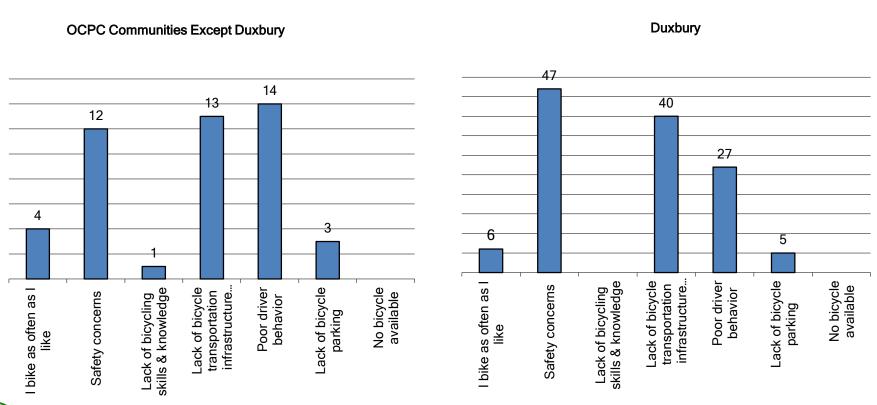

#### Bicycle And Pedestrian Survey

Old Colony Planning Council

#### Purpose

- The survey served as a platform to gain feedback from community members across the region looking to share their experience as bicyclists and pedestrians in the Old Colony Region
- A total of 94 Respondents participated in the Bicycle survey and 175 Respondents for the Pedestrian survey



# Bicycle Connectivity Study Survey Results



### When do you typically ride your bicycle?





## If you spend money at businesses while bike riding, how much do you usually spend?





### Do you combine your bicycle trip with public transportation?





### Which Types Of Bicycle Trips Do You Most Often Make?







### What prevents you from bicycling more often?





## If there were safe and convenient bike routes available, how regularly, if ever, would you use them?





#### What is your age?







### Pedestrian Connectivity Study Survey Results





#### How Often Do You Walk?

- Overall, 34% of participants said they walk about 3-4 times a week
- Combined, over a quarter (26.6%) of participants walk "Very Often" (5-7 days a week)





### Is It a Pleasant Walk In Your Community?

**OCPC Communities Except Duxbury** 





### Is It a Pleasant Walk In Your Community? (Cont'd)

#### **Duxbury**





### Is snow removal from sidewalks an issue in your community?





### Is it easy to cross the street in your community?



14

**OCPC Community Except Duxbury** 





### Is it easy to cross the street in your community? (Cont'd)





#### How Yo