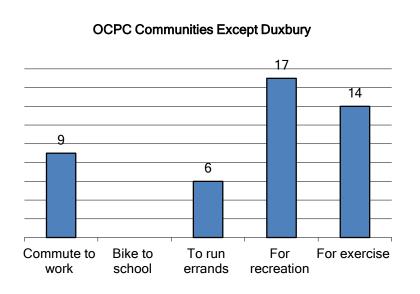

#### Bicycle And Pedestrian Survey

Old Colony Planning Council

#### Purpose

- The survey served as a platform to gain feedback from community members across the region looking to share their experience as bicyclists and pedestrians in the Old Colony Region
- A total of 94 Respondents participated in the Bicycle survey and 175 Respondents for the Pedestrian survey



# Bicycle Connectivity Study Survey Results



### When do you typically ride your bicycle?





## If you spend money at businesses while bike riding, how much do you usually spend?





### Do you combine your bicycle trip with public transportation?





### Which Types Of Bicycle Trips Do You Most Often Make?







### What prevents you from bicycling more often?





## If there were safe and convenient bike routes available, how regularly, if ever, would you use them?





#### What is your age?







### Pedestrian Connectivity Study Survey Results





#### How Often Do You Walk?

- Overall, 34% of participants said they walk about 3-4 times a week
- Combined, over a quarter (26.6%) of participants walk "Very Often" (5-7 days a week)





### Is It a Pleasant Walk In Your Community?

**OCPC Communities Except Duxbury** 





### Is It a Pleasant Walk In Your Community? (Cont'd)

#### **Duxbury**





### Is snow removal from sidewalks an issue in your community?





### Is it easy to cross the street in your community?



14

**OCPC Community Except Duxbury** 





### Is it easy to cross