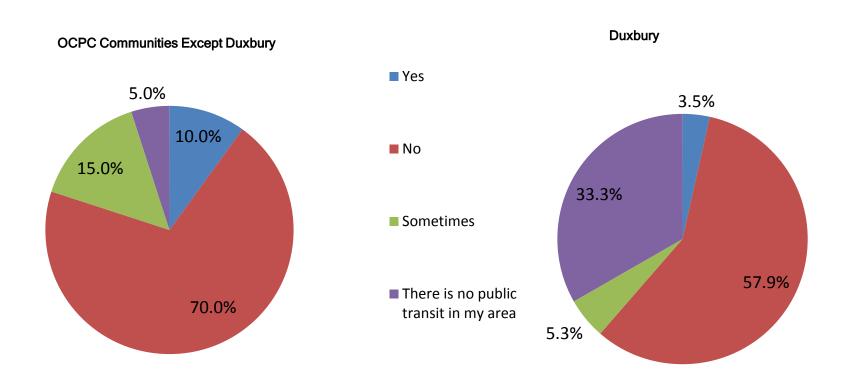

#### Bicycle And Pedestrian Survey

Old Colony Planning Council

#### Purpose

- The survey served as a platform to gain feedback from community members across the region looking to share their experience as bicyclists and pedestrians in the Old Colony Region
- A total of 94 Respondents participated in the Bicycle survey and 175 Respondents for the Pedestrian survey



# Bicycle Connectivity Study Survey Results



### When do you typically ride your bicycle?





## If you spend money at businesses while bike riding, how much do you usually spend?





### Do you combine your bicycle trip with public transportation?





### Which Types Of Bicycle Trips Do You Most Often Make?







### What prevents you from bicycling more often?





## If there were safe and convenient bike routes available, how regularly, if ever, would you use them?





#### What is your age?







### Pedestrian Connectivity Study Survey Results





#### How Often Do You Walk?

- Overall, 34% of participants said they walk about 3-4 times a week
- Combined, over a quarter (26.6%) of participants walk "Very Often" (5-7 days a week)





### Is It a Pleasant Walk In Your Community?

**OCPC Communities Except Duxbury** 





### Is It a Pleasant Walk In Your Community? (Cont'd)

#### **Duxbury**





### Is snow removal from sidewalks an issue in your community?





### Is it easy to cross the street in your community?



14

*