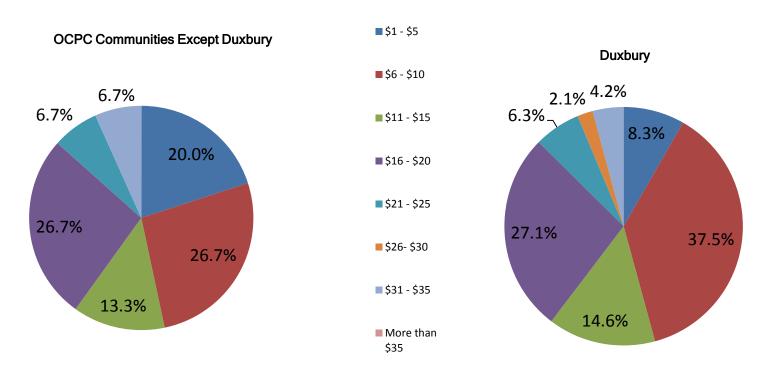

## If you spend money at businesses while bike riding, how much do you usually spend?