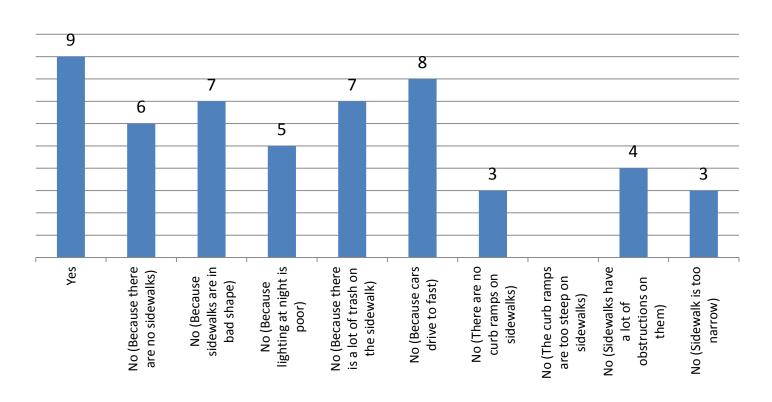

### Is it easy to cross the street in your community?

14

**OCPC Community Except Duxbury** 