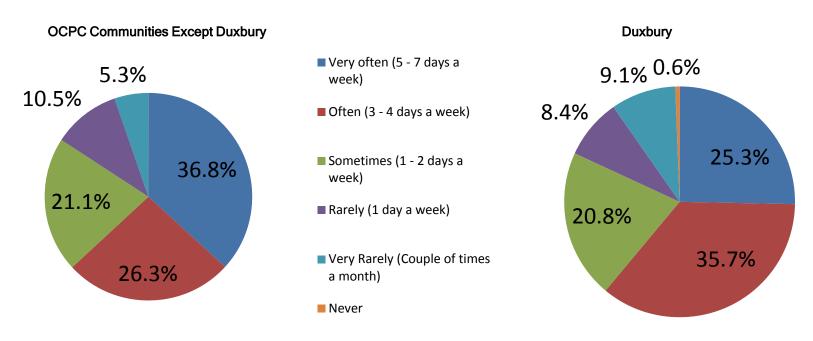

#### How Often Do You Walk?

- Overall, 34% of participants said they walk about 3-4 times a week
- Combined, over a quarter (26.6%) of participants walk "Very Often" (5-7 days a week)

### Is It a Pleasant Walk In Your Community?

**OCPC Communities Except Duxbury** 