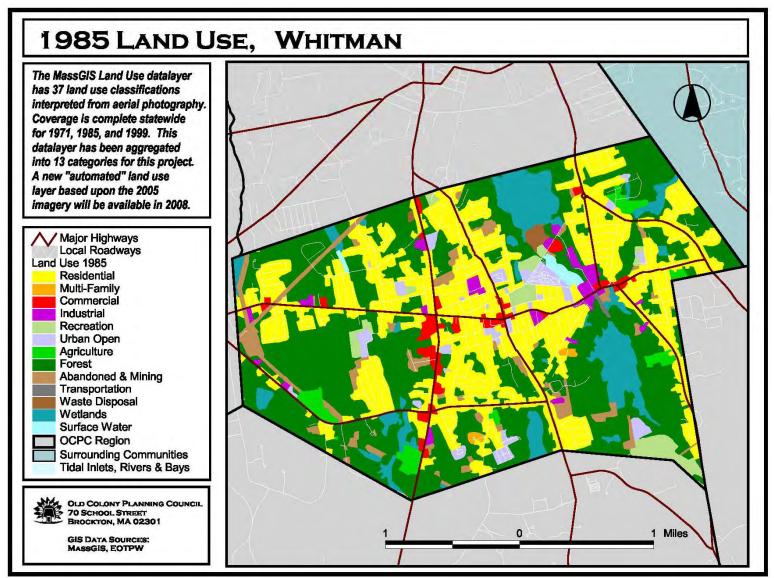

#### LIST OF FIGURES, CONTINUED

| Plympton Land Use ~ 1985               | 12 ~ 41 | Average Daily Traffic Volume 2006                       |
|----------------------------------------|---------|---------------------------------------------------------|
| Plympton Land Use ~ 1999               | 12 ~ 42 | Functional Classification of Mileage & Urban Boundaries |
| Stoughton Land Use ~ 1971              | 12 ~ 43 | Regional Pavement Condition Map                         |
| Stoughton Land Use ~ 1985              | 12 ~ 44 | Brockton Area Transit Service Area & Routes             |
| Stoughton Land Use ~ 1999              | 12 ~ 45 | Regional Transit Authorities                            |
| West Bridgewater Land Use ~ 1971       | 12 ~ 46 | Regional Mass Transit Map                               |
| West Bridgewater Land Use ~ 1985       | 12 ~ 47 | Local Aviation and Rail Facilities Map                  |
| West Bridgewater Land Use ~ 1999       | 12 ~ 48 | Regional Trucking Companies Map                         |
| Whitman Land Use ~ 1971                | 12 ~ 49 | Regional Commuter & Commuter Rail Parking Facilities    |
| Whitman Land Use ~ 1985                | 12 ~ 50 | MBTA Commuter Rail Routes                               |
| Whitman Land Use ~ 1991                | 12 ~ 51 | MBTA Subway Routes                                      |
| Industrial Parks Map                   | 12 ~ 89 | MBTA Water Transportation ~Commuter Boats               |
| Shopping Plazas in the OCPC Region Map | 12 ~ 98 | Census2000 Housing Map Series by Block Group            |