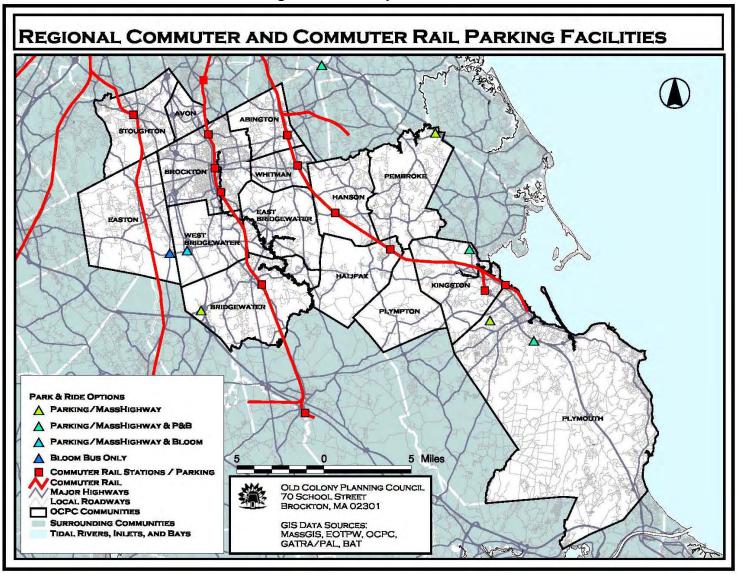

#### TRANSPORTATION, COMTIMUED OCPC Bridge Ratings 13~10 13 ~ 17 Means of Transportation to Work Yearly Motor Vehicle Registration by Garaging 13 ~ 20 Person to Motor Vehicle Ratio 13 ~ 26 Brockton Area Transit Service Area & Routes Map 13 ~ 28 Regional Transit Authorities 13 ~ 29 Transit Authority Service Area Map 13 ~ 30 13 ~ 31 Regional Mass Transit Map Local Aviation and Rail Facilities Map 13 ~ 32 Intracity Bus Routes and RTA Service Areas 13 ~ 33 Commuter Rail Stations and Parking Facilities 13 ~ 34 Transit and Freight Carriers 13 ~ 35 13~37 Transit Carriers, Railroads and Airports Regional Trucking Companies 13 ~ 38 Regional Trucking Companies Map 13 ~ 42 Commuter Park and Ride Facilities 13 ~ 43 Commuter Rail Park and Ride Facilities 13 ~ 44 13 ~ 45 Regional Commuter & Commuter Rail Parking Facilities Map MBTA Commuter Rail Routes 13 ~ 46 MBTA Subway Routes 13 ~ 47 13 ~ 48 MBTA Water Transportation ~Commuter Boats