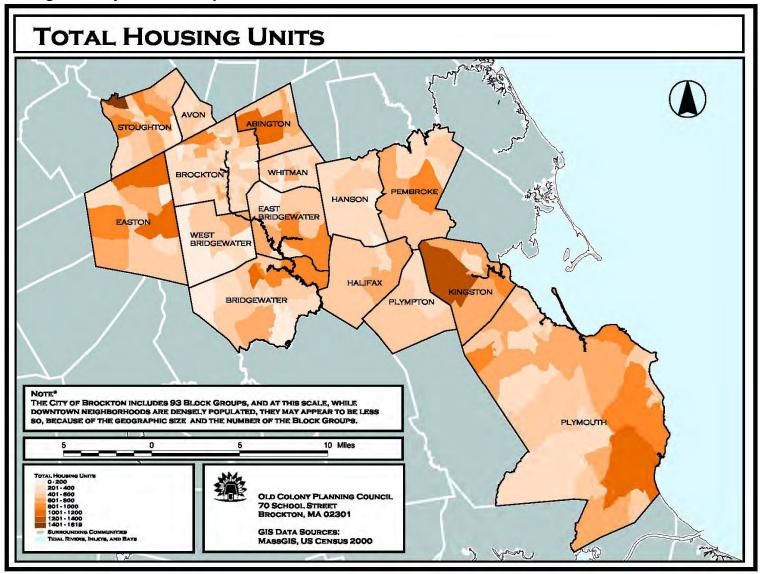

| HOUSING                                           | 14 ~ 1  |
|---------------------------------------------------|---------|
| Housing Units/Population per Unit, Percent Change | 14 ~ 3  |
| Housing Occupancy/Tenure                          | 14 ~ 4  |
| Building Permits for Privately Owned Housing      | 14 ~ 5  |
| Median Sale Price of Housing                      | 14 ~ 10 |
| Chapter 40B Subsidized Housing Inventory          | 14 ~ 12 |
| Census2000 Housing Map Series by Block Group      | 14 ~ 13 |
| QUALITY OF LIFE                                   | 15 ~ 1  |
| Lodging                                           | 15 ~ 3  |
| Small Scale Meeting Sites                         | 15 ~ 5  |
| Large Scale Meeting Sites                         | 15 ~ 6  |
| Recreational Sites                                | 15 ~ 9  |
| Golf Courses and Country Clubs                    | 15 ~ 11 |
| Educational Facilities - Colleges                 | 15 ~ 12 |
| Educational Facilities - Child Care               | 15 ~ 13 |
| Medical Facilities                                | 15 ~ 35 |
| Long Term Care Facilities                         | 15 ~36  |
| News Media                                        | 15 ~ 40 |