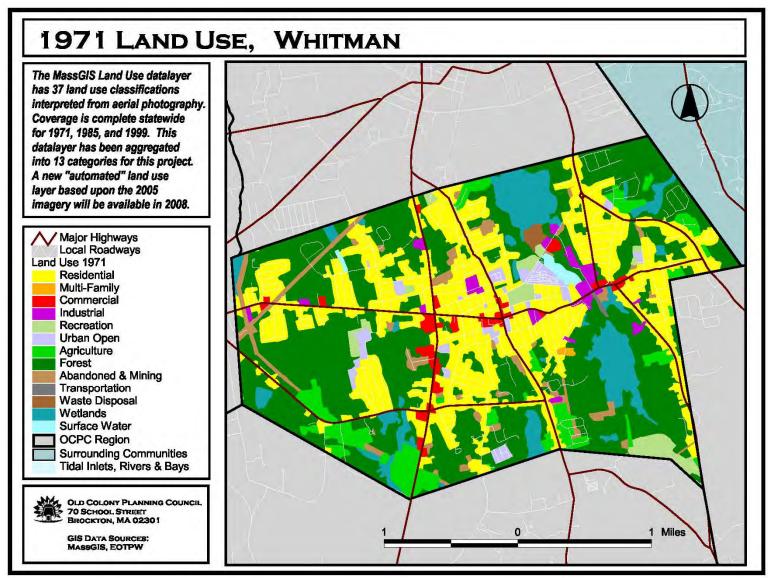

#### LIST OF FIGURES, CONTINUED

| Plympton Land Use ~ 1985               | 12 ~ 41 | Average Daily Traffic Volume 2006                       |
|----------------------------------------|---------|---------------------------------------------------------|
| Plympton Land Use ~ 1999               | 12 ~ 42 | Functional Classification of Mileage & Urban Boundaries |
| Stoughton Land Use ~ 1971              | 12 ~ 43 | Regional Pavement Condition Map                         |
| Stoughton Land Use ~ 1985              | 12 ~ 44 | Brockton Area Transit Service Area & Routes             |
| Stoughton Land Use ~ 1999              | 12 ~ 45 | Regional Transit Authorities                            |
| West Bridgewater Land Use ~ 1971       | 12 ~ 46 | Regional Mass Transit Map                               |
| West Bridgewater Land Use ~ 1985       | 12 ~ 47 | Local Aviation and Rail Facilities Map                  |
| West Bridgewater Land Use ~ 1999       | 12 ~ 48 | Regional Trucking Companies Map                         |
| Whitman Land Use ~ 1971                | 12 ~ 49 | Regional Commuter & Commuter Rail Parking Facilities    |
| Whitman Land Use ~ 1985                | 12 ~ 50 | MBTA Commuter Rail Routes                               |
| Whitman Land Use ~ 1991                | 12 ~ 51 | MBTA Subway Routes                                      |
| Industrial Parks Map                   | 12 ~ 89 | MBTA Water Transportation ~Commuter Boats               |
| Shopping Plazas in the OCPC Region Map | 12 ~ 98 | Census2000 Housing Map Series by Block Group            |