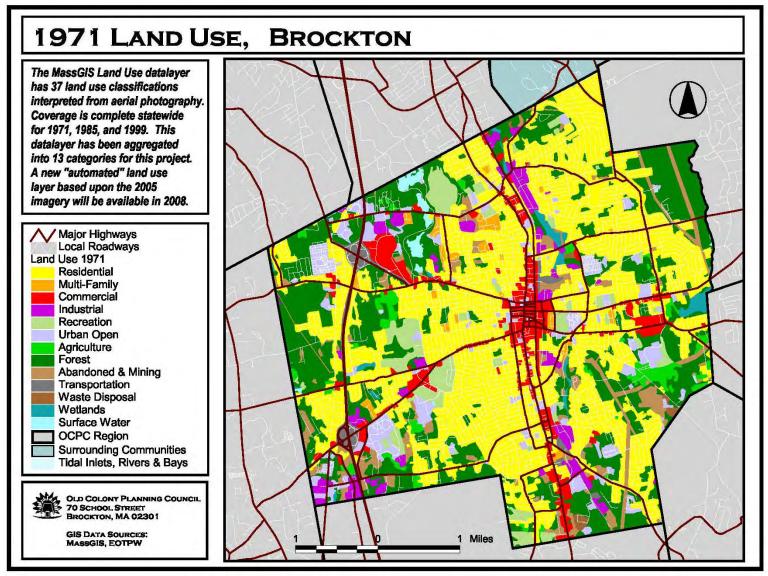

| POPULATION, CONTINUED                                   |                 | EMPLOYMENT, LABOR FORCE, TRAINING, CONTINUED                 |                                                                                                                                                                                                                                                                                                                                                                                                                                                                                                                                                                                                                                                                                                                                                                                                                                                                                                                                                                                                                                                                                                                                                                                                                                                                                                                                                                                                                                                                                                                                                                                                                                                                                                                                                                                                                                                                                                                                                                                                                                                                                                                                |
|---------------------------------------------------------|-----------------|--------------------------------------------------------------|--------------------------------------------------------------------------------------------------------------------------------------------------------------------------------------------------------------------------------------------------------------------------------------------------------------------------------------------------------------------------------------------------------------------------------------------------------------------------------------------------------------------------------------------------------------------------------------------------------------------------------------------------------------------------------------------------------------------------------------------------------------------------------------------------------------------------------------------------------------------------------------------------------------------------------------------------------------------------------------------------------------------------------------------------------------------------------------------------------------------------------------------------------------------------------------------------------------------------------------------------------------------------------------------------------------------------------------------------------------------------------------------------------------------------------------------------------------------------------------------------------------------------------------------------------------------------------------------------------------------------------------------------------------------------------------------------------------------------------------------------------------------------------------------------------------------------------------------------------------------------------------------------------------------------------------------------------------------------------------------------------------------------------------------------------------------------------------------------------------------------------|
| 2000 Population by Race and Hispanic Origin             | 10 ~ 4          | Employment Projections                                       | 11 ~ 17                                                                                                                                                                                                                                                                                                                                                                                                                                                                                                                                                                                                                                                                                                                                                                                                                                                                                                                                                                                                                                                                                                                                                                                                                                                                                                                                                                                                                                                                                                                                                                                                                                                                                                                                                                                                                                                                                                                                                                                                                                                                                                                        |
| Population Growth Trends                                | 10 ~ 5          | Annual Employment and Unemployment of Residents in the Labor | 11 ~ 18                                                                                                                                                                                                                                                                                                                                                                                                                                                                                                                                                                                                                                                                                                                                                                                                                                                                                                                                                                                                                                                                                                                                                                                                                                                                                                                                                                                                                                                                                                                                                                                                                                                                                                                                                                                                                                                                                                                                                                                                                                                                                                                        |
| Population Density per Square Mile and Growth Trends    | 10 ~ 6          | Average Annual Employment within Communities, 1990 to 2006   | 11 ~ 20                                                                                                                                                                                                                                                                                                                                                                                                                                                                                                                                                                                                                                                                                                                                                                                                                                                                                                                                                                                                                                                                                                                                                                                                                                                                                                                                                                                                                                                                                                                                                                                                                                                                                                                                                                                                                                                                                                                                                                                                                                                                                                                        |
| Population Projections & Percent Change                 | 10 ~ 7          | Employment and Wages                                         | 11 ~ 22                                                                                                                                                                                                                                                                                                                                                                                                                                                                                                                                                                                                                                                                                                                                                                                                                                                                                                                                                                                                                                                                                                                                                                                                                                                                                                                                                                                                                                                                                                                                                                                                                                                                                                                                                                                                                                                                                                                                                                                                                                                                                                                        |
| Population by Sex                                       | 10 ~ 8          | Major Non-Manufacturing Employers                            | 11 ~ 26                                                                                                                                                                                                                                                                                                                                                                                                                                                                                                                                                                                                                                                                                                                                                                                                                                                                                                                                                                                                                                                                                                                                                                                                                                                                                                                                                                                                                                                                                                                                                                                                                                                                                                                                                                                                                                                                                                                                                                                                                                                                                                                        |
| Household by Type ~ FY2000                              | 10 ~ 9          | Major Regional Employers                                     | 11 ~ 27                                                                                                                                                                                                                                                                                                                                                                                                                                                                                                                                                                                                                                                                                                                                                                                                                                                                                                                                                                                                                                                                                                                                                                                                                                                                                                                                                                                                                                                                                                                                                                                                                                                                                                                                                                                                                                                                                                                                                                                                                                                                                                                        |
| Persons 15 Years and Older by Marital Status            | 10 ~ 10         | Vocational Technical Post Secondary and College              | 11 ~ 28                                                                                                                                                                                                                                                                                                                                                                                                                                                                                                                                                                                                                                                                                                                                                                                                                                                                                                                                                                                                                                                                                                                                                                                                                                                                                                                                                                                                                                                                                                                                                                                                                                                                                                                                                                                                                                                                                                                                                                                                                                                                                                                        |
| Area Agency on Aging Census Data 2000                   | 10 ~ 11         | Occupational Training High Schools/ Voc-Tech Schools         | 11 ~ 29                                                                                                                                                                                                                                                                                                                                                                                                                                                                                                                                                                                                                                                                                                                                                                                                                                                                                                                                                                                                                                                                                                                                                                                                                                                                                                                                                                                                                                                                                                                                                                                                                                                                                                                                                                                                                                                                                                                                                                                                                                                                                                                        |
| Poverty Status                                          | 10 ~ 12         |                                                              | The state of the s |
| Disability Status                                       | 10 ~ 13         | LAND USE                                                     | 12 ~ 1                                                                                                                                                                                                                                                                                                                                                                                                                                                                                                                                                                                                                                                                                                                                                                                                                                                                                                                                                                                                                                                                                                                                                                                                                                                                                                                                                                                                                                                                                                                                                                                                                                                                                                                                                                                                                                                                                                                                                                                                                                                                                                                         |
| Disability Status and Mobility or Self-Care Limitations | 10 ~ 14         | Land Use Change in the OCPC Region 1971, 1985, 1999          | 12 ~ 3                                                                                                                                                                                                                                                                                                                                                                                                                                                                                                                                                                                                                                                                                                                                                                                                                                                                                                                                                                                                                                                                                                                                                                                                                                                                                                                                                                                                                                                                                                                                                                                                                                                                                                                                                                                                                                                                                                                                                                                                                                                                                                                         |
| Educational Attainment                                  | 10 ~ 15         | Regional Land Use Maps                                       | 12 ~ 4                                                                                                                                                                                                                                                                                                                                                                                                                                                                                                                                                                                                                                                                                                                                                                                                                                                                                                                                                                                                                                                                                                                                                                                                                                                                                                                                                                                                                                                                                                                                                                                                                                                                                                                                                                                                                                                                                                                                                                                                                                                                                                                         |
|                                                         | America America | Abington Land Use                                            | 12 ~ 7                                                                                                                                                                                                                                                                                                                                                                                                                                                                                                                                                                                                                                                                                                                                                                                                                                                                                                                                                                                                                                                                                                                                                                                                                                                                                                                                                                                                                                                                                                                                                                                                                                                                                                                                                                                                                                                                                                                                                                                                                                                                                                                         |
| EMPLOYMENT, LABOR FORCE, TRAINING                       | 11 ~ 1          | Avon Land Use                                                | 12 ~ 10                                                                                                                                                                                                                                                                                                                                                                                                                                                                                                                                                                                                                                                                                                                                                                                                                                                                                                                                                                                                                                                                                                                                                                                                                                                                                                                                                                                                                                                                                                                                                                                                                                                                                                                                                                                                                                                                                                                                                                                                                                                                                                                        |
| Persons 16 Years and Older in the Labor Force           | 11 ~ 3          | Bridgewater Land Use                                         | 12 ~ 13                                                                                                                                                                                                                                                                                                                                                                                                                                                                                                                                                                                                                                                                                                                                                                                                                                                                                                                                                                                                                                                                                                                                                                                                                                                                                                                                                                                                                                                                                                                                                                                                                                                                                                                                                                                                                                                                                                                                                                                                                                                                                                                        |
| Percentage of Workers who Carpooled Map                 | 11 ~ 4          | Brockton Land Use                                            | 12 ~ 16                                                                                                                                                                                                                                                                                                                                                                                                                                                                                                                                                                                                                                                                                                                                                                                                                                                                                                                                                                                                                                                                                                                                                                                                                                                                                                                                                                                                                                                                                                                                                                                                                                                                                                                                                                                                                                                                                                                                                                                                                                                                                                                        |
| Employment and Training Agencies                        | 11 ~ 5          | East Bridgewater Land Use                                    | 12 ~ 19                                                                                                                                                                                                                                                                                                                                                                                                                                                                                                                                                                                                                                                                                                                                                                                                                                                                                                                                                                                                                                                                                                                                                                                                                                                                                                                                                                                                                                                                                                                                                                                                                                                                                                                                                                                                                                                                                                                                                                                                                                                                                                                        |
| Occupation of Residents                                 | 11 ~ 6          | Easton Land Use                                              | 12 ~ 22                                                                                                                                                                                                                                                                                                                                                                                                                                                                                                                                                                                                                                                                                                                                                                                                                                                                                                                                                                                                                                                                                                                                                                                                                                                                                                                                                                                                                                                                                                                                                                                                                                                                                                                                                                                                                                                                                                                                                                                                                                                                                                                        |
| Income Statistics, Census2000                           | 11 ~ 10         | Halifax Land Use                                             | 12 ~ 25                                                                                                                                                                                                                                                                                                                                                                                                                                                                                                                                                                                                                                                                                                                                                                                                                                                                                                                                                                                                                                                                                                                                                                                                                                                                                                                                                                                                                                                                                                                                                                                                                                                                                                                                                                                                                                                                                                                                                                                                                                                                                                                        |
| Regional Per Capita Income Map                          | 11 ~ 11         | Hanson Land Use                                              | 12 ~ 28                                                                                                                                                                                                                                                                                                                                                                                                                                                                                                                                                                                                                                                                                                                                                                                                                                                                                                                                                                                                                                                                                                                                                                                                                                                                                                                                                                                                                                                                                                                                                                                                                                                                                                                                                                                                                                                                                                                                                                                                                                                                                                                        |
| Labor Force and Place of Work 2000                      | 11 ~ 12         | Kingston Land Use                                            | 12 ~ 31                                                                                                                                                                                                                                                                                                                                                                                                                                                                                                                                                                                                                                                                                                                                                                                                                                                                                                                                                                                                                                                                                                                                                                                                                                                                                                                                                                                                                                                                                                                                                                                                                                                                                                                                                                                                                                                                                                                                                                                                                                                                                                                        |
| Changes in Manufacturing and Non-Manufacturing Sectors  | 11 ~ 16         | Pembroke Land Use                                            | 12 ~ 34                                                                                                                                                                                                                                                                                                                                                                                                                                                                                                                                                                                                                                                                                                                                                                                                                                                                                                                                                                                                                                                                                                                                                                                                                                                                                                                                                                                                                                                                                                                                                                                                                                                                                                                                                                                                                                                                                                                                                                                                                                                                                                                        |

#### LIST OF FIGURES

| OCPC Region with State Numbered Routes Map | 6 ~ 3   | Ea  |
|--------------------------------------------|---------|-----|
| Geographic Area Definitions Map            | 6 ~ 4   | Ea  |
| OCPC Redevelopment Areas Map               | 9 ~ 3   | Ea  |
| Percentage of Workers who Carpooled        | 11 ~ 4  | Ea  |
| Regional Per Capita Income Map             | 11 ~ 11 | Ha  |
| Regional Land Use Maps                     | 12 ~ 4  | На  |
| Abington Land Use ~ 1971                   | 12 ~ 7  | Ha  |
| Abington Land Use ~ 1985                   | 12 ~ 8  | На  |
| Abington Land Use ~ 1999                   | 12 ~ 9  | Ha  |
| Avon Land Use ~ 1971                       | 12 ~ 10 | Ha  |
| Avon Land Use ~ 1985                       | 12 ~ 11 | Kir |
| Avon Land Use ~ 1999                       | 12 ~ 12 | Kii |
| Bridgewater Land Use ~ 1971                | 12 ~ 13 | Kir |
| Bridgewater Land Use ~ 1985                | 12 ~ 14 | Pe  |
| Bridgewater Land Use ~ 1999                | 12 ~ 15 | Pe  |
| Brockton Land Use ~ 1971                   | 12 ~ 16 | Pe  |
| Brockton Land Use ~ 1985                   | 12 ~ 17 | Ply |
| Brockton Land Use ~ 1999                   | 12 ~ 18 | Pl  |
| East Bridgewater Land Use ~ 1971           | 12 ~ 19 | Ply |
| East Bridgewater Land Use ~ 1985           | 12 ~ 20 | PI  |