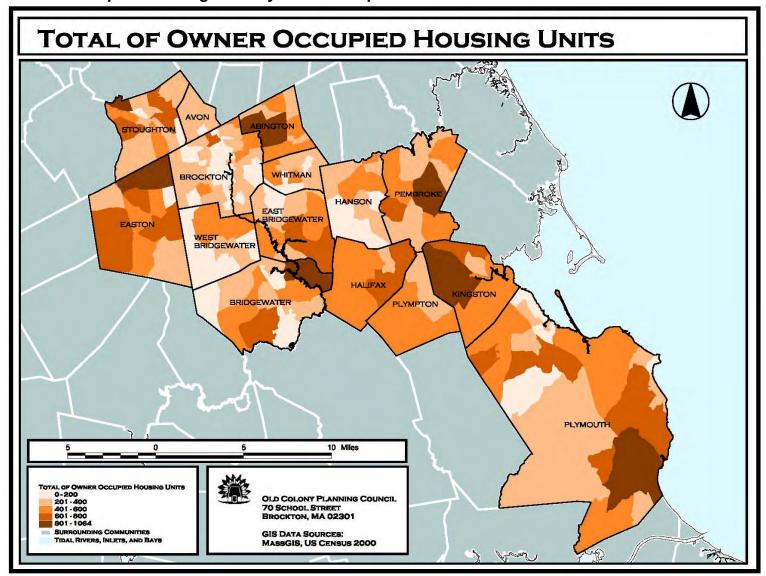

| HOUSING                                           | 14 ~ 1  |
|---------------------------------------------------|---------|
| Housing Units/Population per Unit, Percent Change | 14 ~ 3  |
| Housing Occupancy/Tenure                          | 14 ~ 4  |
| Building Permits for Privately Owned Housing      | 14 ~ 5  |
| Median Sale Price of Housing                      | 14 ~ 10 |
| Chapter 40B Subsidized Housing Inventory          | 14 ~ 12 |
| Census2000 Housing Map Series by Block Group      | 14 ~ 13 |
| QUALITY OF LIFE                                   | 15 ~ 1  |
| Lodging                                           | 15 ~ 3  |
| Small Scale Meeting Sites                         | 15 ~ 5  |
| Large Scale Meeting Sites                         | 15 ~ 6  |
| Recreational Sites                                | 15 ~ 9  |
| Golf Courses and Country Clubs                    | 15 ~ 11 |
| Educational Facilities - Colleges                 | 15 ~ 12 |
| Educational Facilities - Child Care               | 15 ~ 13 |
| Medical Facilities                                | 15 ~ 35 |
| Long Term Care Facilities                         | 15 ~36  |
| News Media                                        | 15 ~ 40 |