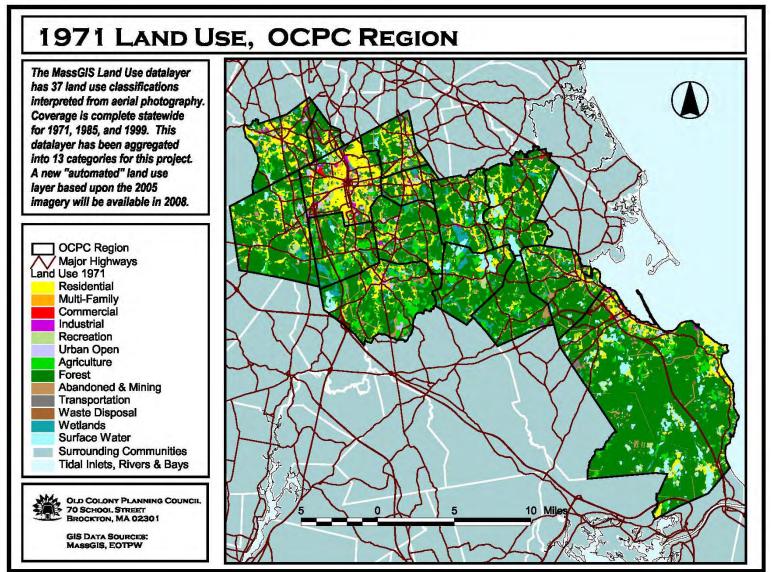

| POPULATION, CONTINUED                                   |                 | EMPLOYMENT, LABOR FORCE, TRAINING, CONTINUED                 |                                                                                                                                                                                                                                                                                                                                                                                                                                                                                                                                                                                                                                                                                                                                                                                                                                                                                                                                                                                                                                                                                                                                                                                                                                                                                                                                                                                                                                                                                                                                                                                                                                                                                                                                                                                                                                                                                                                                                                                                                                                                                                                                |
|---------------------------------------------------------|-----------------|--------------------------------------------------------------|--------------------------------------------------------------------------------------------------------------------------------------------------------------------------------------------------------------------------------------------------------------------------------------------------------------------------------------------------------------------------------------------------------------------------------------------------------------------------------------------------------------------------------------------------------------------------------------------------------------------------------------------------------------------------------------------------------------------------------------------------------------------------------------------------------------------------------------------------------------------------------------------------------------------------------------------------------------------------------------------------------------------------------------------------------------------------------------------------------------------------------------------------------------------------------------------------------------------------------------------------------------------------------------------------------------------------------------------------------------------------------------------------------------------------------------------------------------------------------------------------------------------------------------------------------------------------------------------------------------------------------------------------------------------------------------------------------------------------------------------------------------------------------------------------------------------------------------------------------------------------------------------------------------------------------------------------------------------------------------------------------------------------------------------------------------------------------------------------------------------------------|
| 2000 Population by Race and Hispanic Origin             | 10 ~ 4          | Employment Projections                                       | 11 ~ 17                                                                                                                                                                                                                                                                                                                                                                                                                                                                                                                                                                                                                                                                                                                                                                                                                                                                                                                                                                                                                                                                                                                                                                                                                                                                                                                                                                                                                                                                                                                                                                                                                                                                                                                                                                                                                                                                                                                                                                                                                                                                                                                        |
| Population Growth Trends                                | 10 ~ 5          | Annual Employment and Unemployment of Residents in the Labor | 11 ~ 18                                                                                                                                                                                                                                                                                                                                                                                                                                                                                                                                                                                                                                                                                                                                                                                                                                                                                                                                                                                                                                                                                                                                                                                                                                                                                                                                                                                                                                                                                                                                                                                                                                                                                                                                                                                                                                                                                                                                                                                                                                                                                                                        |
| Population Density per Square Mile and Growth Trends    | 10 ~ 6          | Average Annual Employment within Communities, 1990 to 2006   | 11 ~ 20                                                                                                                                                                                                                                                                                                                                                                                                                                                                                                                                                                                                                                                                                                                                                                                                                                                                                                                                                                                                                                                                                                                                                                                                                                                                                                                                                                                                                                                                                                                                                                                                                                                                                                                                                                                                                                                                                                                                                                                                                                                                                                                        |
| Population Projections & Percent Change                 | 10 ~ 7          | Employment and Wages                                         | 11 ~ 22                                                                                                                                                                                                                                                                                                                                                                                                                                                                                                                                                                                                                                                                                                                                                                                                                                                                                                                                                                                                                                                                                                                                                                                                                                                                                                                                                                                                                                                                                                                                                                                                                                                                                                                                                                                                                                                                                                                                                                                                                                                                                                                        |
| Population by Sex                                       | 10 ~ 8          | Major Non-Manufacturing Employers                            | 11 ~ 26                                                                                                                                                                                                                                                                                                                                                                                                                                                                                                                                                                                                                                                                                                                                                                                                                                                                                                                                                                                                                                                                                                                                                                                                                                                                                                                                                                                                                                                                                                                                                                                                                                                                                                                                                                                                                                                                                                                                                                                                                                                                                                                        |
| Household by Type ~ FY2000                              | 10 ~ 9          | Major Regional Employers                                     | 11 ~ 27                                                                                                                                                                                                                                                                                                                                                                                                                                                                                                                                                                                                                                                                                                                                                                                                                                                                                                                                                                                                                                                                                                                                                                                                                                                                                                                                                                                                                                                                                                                                                                                                                                                                                                                                                                                                                                                                                                                                                                                                                                                                                                                        |
| Persons 15 Years and Older by Marital Status            | 10 ~ 10         | Vocational Technical Post Secondary and College              | 11 ~ 28                                                                                                                                                                                                                                                                                                                                                                                                                                                                                                                                                                                                                                                                                                                                                                                                                                                                                                                                                                                                                                                                                                                                                                                                                                                                                                                                                                                                                                                                                                                                                                                                                                                                                                                                                                                                                                                                                                                                                                                                                                                                                                                        |
| Area Agency on Aging Census Data 2000                   | 10 ~ 11         | Occupational Training High Schools/ Voc-Tech Schools         | 11 ~ 29                                                                                                                                                                                                                                                                                                                                                                                                                                                                                                                                                                                                                                                                                                                                                                                                                                                                                                                                                                                                                                                                                                                                                                                                                                                                                                                                                                                                                                                                                                                                                                                                                                                                                                                                                                                                                                                                                                                                                                                                                                                                                                                        |
| Poverty Status                                          | 10 ~ 12         |                                                              | The state of the s |
| Disability Status                                       | 10 ~ 13         | LAND USE                                                     | 12 ~ 1                                                                                                                                                                                                                                                                                                                                                                                                                                                                                                                                                                                                                                                                                                                                                                                                                                                                                                                                                                                                                                                                                                                                                                                                                                                                                                                                                                                                                                                                                                                                                                                                                                                                                                                                                                                                                                                                                                                                                                                                                                                                                                                         |
| Disability Status and Mobility or Self-Care Limitations | 10 ~ 14         | Land Use Change in the OCPC Region 1971, 1985, 1999          | 12 ~ 3                                                                                                                                                                                                                                                                                                                                                                                                                                                                                                                                                                                                                                                                                                                                                                                                                                                                                                                                                                                                                                                                                                                                                                                                                                                                                                                                                                                                                                                                                                                                                                                                                                                                                                                                                                                                                                                                                                                                                                                                                                                                                                                         |
| Educational Attainment                                  | 10 ~ 15         | Regional Land Use Maps                                       | 12 ~ 4                                                                                                                                                                                                                                                                                                                                                                                                                                                                                                                                                                                                                                                                                                                                                                                                                                                                                                                                                                                                                                                                                                                                                                                                                                                                                                                                                                                                                                                                                                                                                                                                                                                                                                                                                                                                                                                                                                                                                                                                                                                                                                                         |
|                                                         | America America | Abington Land Use                                            | 12 ~ 7                                                                                                                                                                                                                                                                                                                                                                                                                                                                                                                                                                                                                                                                                                                                                                                                                                                                                                                                                                                                                                                                                                                                                                                                                                                                                                                                                                                                                                                                                                                                                                                                                                                                                                                                                                                                                                                                                                                                                                                                                                                                                                                         |
| EMPLOYMENT, LABOR FORCE, TRAINING                       | 11 ~ 1          | Avon Land Use                                                | 12 ~ 10                                                                                                                                                                                                                                                                                                                                                                                                                                                                                                                                                                                                                                                                                                                                                                                                                                                                                                                                                                                                                                                                                                                                                                                                                                                                                                                                                                                                                                                                                                                                                                                                                                                                                                                                                                                                                                                                                                                                                                                                                                                                                                                        |
| Persons 16 Years and Older in the Labor Force           | 11 ~ 3          | Bridgewater Land Use                                         | 12 ~ 13                                                                                                                                                                                                                                                                                                                                                                                                                                                                                                                                                                                                                                                                                                                                                                                                                                                                                                                                                                                                                                                                                                                                                                                                                                                                                                                                                                                                                                                                                                                                                                                                                                                                                                                                                                                                                                                                                                                                                                                                                                                                                                                        |
| Percentage of Workers who Carpooled Map                 | 11 ~ 4          | Brockton Land Use                                            | 12 ~ 16                                                                                                                                                                                                                                                                                                                                                                                                                                                                                                                                                                                                                                                                                                                                                                                                                                                                                                                                                                                                                                                                                                                                                                                                                                                                                                                                                                                                                                                                                                                                                                                                                                                                                                                                                                                                                                                                                                                                                                                                                                                                                                                        |
| Employment and Training Agencies                        | 11 ~ 5          | East Bridgewater Land Use                                    | 12 ~ 19                                                                                                                                                                                                                                                                                                                                                                                                                                                                                                                                                                                                                                                                                                                                                                                                                                                                                                                                                                                                                                                                                                                                                                                                                                                                                                                                                                                                                                                                                                                                                                                                                                                                                                                                                                                                                                                                                                                                                                                                                                                                                                                        |
| Occupation of Residents                                 | 11 ~ 6          | Easton Land Use                                              | 12 ~ 22                                                                                                                                                                                                                                                                                                                                                                                                                                                                                                                                                                                                                                                                                                                                                                                                                                                                                                                                                                                                                                                                                                                                                                                                                                                                                                                                                                                                                                                                                                                                                                                                                                                                                                                                                                                                                                                                                                                                                                                                                                                                                                                        |
| Income Statistics, Census2000                           | 11 ~ 10         | Halifax Land Use                                             | 12 ~ 25                                                                                                                                                                                                                                                                                                                                                                                                                                                                                                                                                                                                                                                                                                                                                                                                                                                                                                                                                                                                                                                                                                                                                                                                                                                                                                                                                                                                                                                                                                                                                                                                                                                                                                                                                                                                                                                                                                                                                                                                                                                                                                                        |
| Regional Per Capita Income Map                          | 11 ~ 11         | Hanson Land Use                                              | 12 ~ 28                                                                                                                                                                                                                                                                                                                                                                                                                                                                                                                                                                                                                                                                                                                                                                                                                                                                                                                                                                                                                                                                                                                                                                                                                                                                                                                                                                                                                                                                                                                                                                                                                                                                                                                                                                                                                                                                                                                                                                                                                                                                                                                        |
| Labor Force and Place of Work 2000                      | 11 ~ 12         | Kingston Land Use                                            | 12 ~ 31                                                                                                                                                                                                                                                                                                                                                                                                                                                                                                                                                                                                                                                                                                                                                                                                                                                                                                                                                                                                                                                                                                                                                                                                                                                                                                                                                                                                                                                                                                                                                                                                                                                                                                                                                                                                                                                                                                                                                                                                                                                                                                                        |
| Changes in Manufacturing and Non-Manufacturing Sectors  | 11 ~ 16         | Pembroke Land Use                                            | 12 ~ 34                                                                                                                                                                                                                                                                                                                                                                                                                                                                                                                                                                                                                                                                                                                                                                                                                                                                                                                                                                                                                                                                                                                                                                                                                                                                                                                                                                                                                                                                                                                                                                                                                                                                                                                                                                                                                                                                                                                                                                                                                                                                                                                        |

#### LIST OF FIGURES

| OCPC Region with State Numbered Routes Map | 6 ~ 3   | Ea  |
|--------------------------------------------|---------|-----|
| Geographic Area Definitions Map            | 6 ~ 4   | Ea  |
| OCPC Redevelopment Areas Map               | 9 ~ 3   | Ea  |
| Percentage of Workers who Carpooled        | 11 ~ 4  | Ea  |
| Regional Per Capita Income Map             | 11 ~ 11 | Ha  |
| Regional Land Use Maps                     | 12 ~ 4  | На  |
| Abington Land Use ~ 1971                   | 12 ~ 7  | Ha  |
| Abington Land Use ~ 1985                   | 12 ~ 8  | На  |
| Abington Land Use ~ 1999                   | 12 ~ 9  | Ha  |
| Avon Land Use ~ 1971                       | 12 ~ 10 | Ha  |
| Avon Land Use ~ 1985                       | 12 ~ 11 | Kir |
| Avon Land Use ~ 1999                       | 12 ~ 12 | Kii |
| Bridgewater Land Use ~ 1971                | 12 ~ 13 | Kir |
| Bridgewater Land Use ~ 1985                | 12 ~ 14 | Pe  |
| Bridgewater Land Use ~ 1999                | 12 ~ 15 | Pe  |
| Brockton Land Use ~ 1971                   | 12 ~ 16 | Pe  |
| Brockton Land Use ~ 1985                   | 12 ~ 17 | Ply |
| Brockton Land Use ~ 1999                   | 12 ~ 18 | Pl  |
| East Bridgewater Land Use ~ 1971           | 12 ~ 19 | Ply |
| East Bridgewater Land Use ~ 1985           | 12 ~ 20 | PI  |