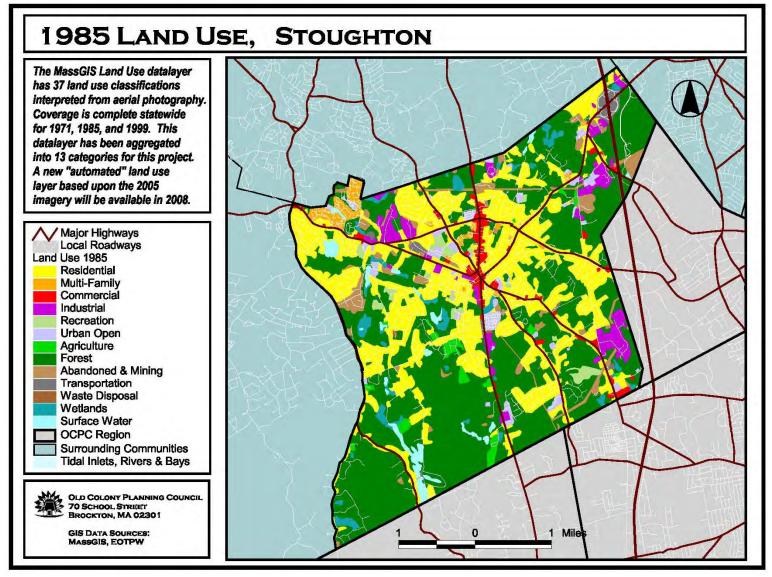

#### LIST OF FIGURES, CONTINUED

| Plympton Land Use ~ 1985               | 12 ~ 41 | Average Daily Traffic Volume 2006                       |
|----------------------------------------|---------|---------------------------------------------------------|
| Plympton Land Use ~ 1999               | 12 ~ 42 | Functional Classification of Mileage & Urban Boundaries |
| Stoughton Land Use ~ 1971              | 12 ~ 43 | Regional Pavement Condition Map                         |
| Stoughton Land Use ~ 1985              | 12 ~ 44 | Brockton Area Transit Service Area & Routes             |
| Stoughton Land Use ~ 1999              | 12 ~ 45 | Regional Transit Authorities                            |
| West Bridgewater Land Use ~ 1971       | 12 ~ 46 | Regional Mass Transit Map                               |
| West Bridgewater Land Use ~ 1985       | 12 ~ 47 | Local Aviation and Rail Facilities Map                  |
| West Bridgewater Land Use ~ 1999       | 12 ~ 48 | Regional Trucking Companies Map                         |
| Whitman Land Use ~ 1971                | 12 ~ 49 | Regional Commuter & Commuter Rail Parking Facilities    |
| Whitman Land Use ~ 1985                | 12 ~ 50 | MBTA Commuter Rail Routes                               |
| Whitman Land Use ~ 1991                | 12 ~ 51 | MBTA Subway Routes                                      |
| Industrial Parks Map                   | 12 ~ 89 | MBTA Water Transportation ~Commuter Boats               |
| Shopping Plazas in the OCPC Region Map | 12 ~ 98 | Census2000 Housing Map Series by Block Group            |