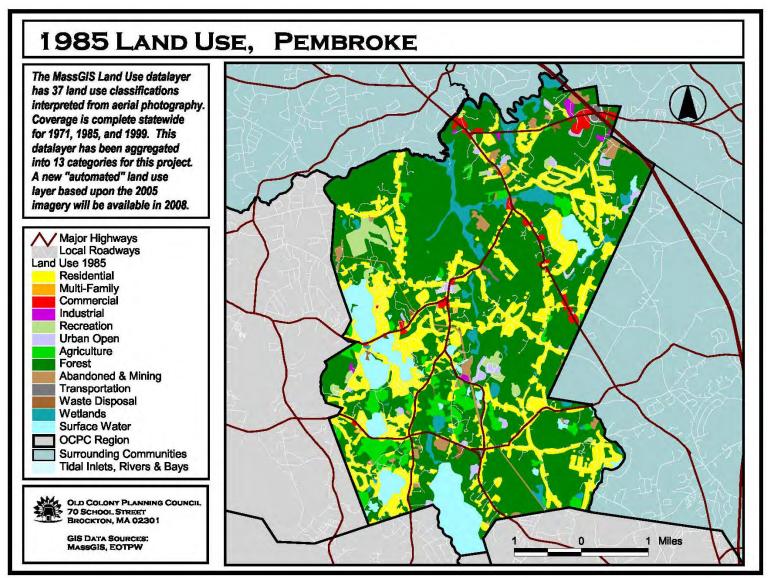

| East Bridgewater Land Use ~ 1999 | 12 ~ 21 |
|----------------------------------|---------|
| Easton Land Use ~ 1971           | 12 ~ 22 |
| Easton Land Use ~ 1985           | 12 ~ 23 |
| Easton Land Use ~ 1999           | 12 ~ 24 |
| Halifax Land Use ~ 1971          | 12 ~ 25 |
| Halifax Land Use ~ 1985          | 12 ~ 26 |
| Halifax Land Use ~ 1999          | 12 ~ 27 |
| Hanson Land Use ~ 1971           | 12 ~ 28 |
| Hanson Land Use ~ 1985           | 12 ~ 29 |
| Hanson Land Use ~ 1999           | 12 ~ 30 |
| Kingston Land Use ~ 1971         | 12 ~ 31 |
| Kingston Land Use ~ 1985         | 12 ~ 32 |
| Kingston Land Use ~ 1999         | 12 ~ 33 |
| Pembroke Land Use ~ 1971         | 12 ~ 34 |
| Pembroke Land Use ~ 1985         | 12 ~ 35 |
| Pembroke Land Use ~ 1999         | 12 ~ 36 |
| Plymouth Land Use ~ 1971         | 12 ~ 37 |
| Plymouth Land Use ~ 1985         | 12 ~ 38 |
| Plymouth Land Use ~ 1999         | 12 ~ 39 |
| Plympton Land Use ~ 1971         | 12 ~ 40 |