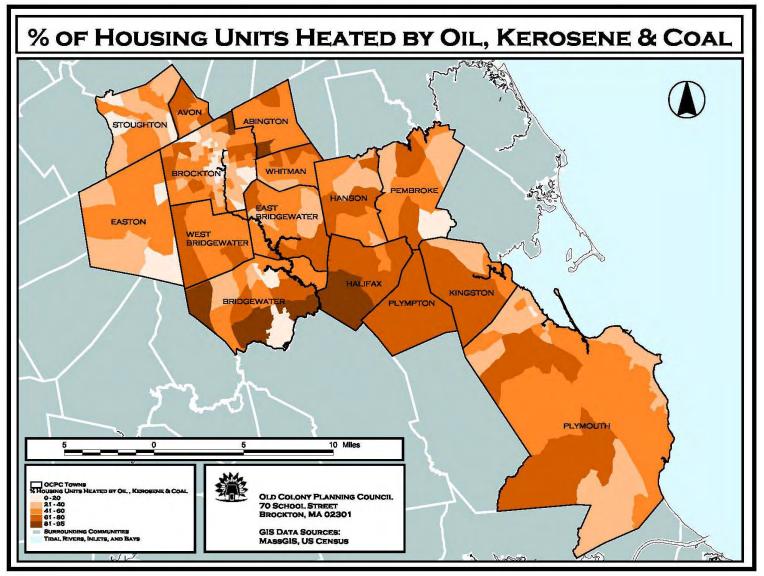

| HOUSING                                           | 14 ~ 1  |
|---------------------------------------------------|---------|
| Housing Units/Population per Unit, Percent Change | 14 ~ 3  |
| Housing Occupancy/Tenure                          | 14 ~ 4  |
| Building Permits for Privately Owned Housing      | 14 ~ 5  |
| Median Sale Price of Housing                      | 14 ~ 10 |
| Chapter 40B Subsidized Housing Inventory          | 14 ~ 12 |
| Census2000 Housing Map Series by Block Group      | 14 ~ 13 |
| QUALITY OF LIFE                                   | 15 ~ 1  |
| Lodging                                           | 15 ~ 3  |
| Small Scale Meeting Sites                         | 15 ~ 5  |
| Large Scale Meeting Sites                         | 15 ~ 6  |
| Recreational Sites                                | 15 ~ 9  |
| Golf Courses and Country Clubs                    | 15 ~ 11 |
| Educational Facilities - Colleges                 | 15 ~ 12 |
| Educational Facilities - Child Care               | 15 ~ 13 |
| Medical Facilities                                | 15 ~ 35 |
| Long Term Care Facilities                         | 15 ~36  |
| News Media                                        | 15 ~ 40 |