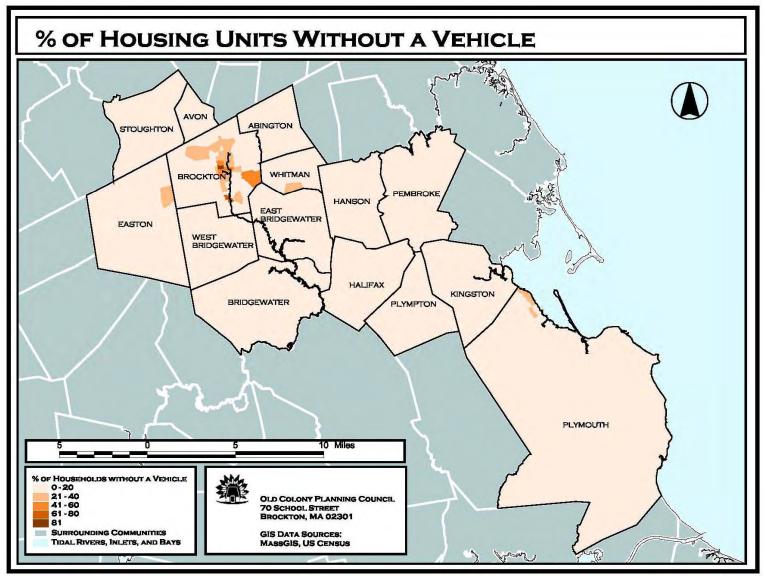

| HOUSING                                           | 14 ~ 1  |
|---------------------------------------------------|---------|
| Housing Units/Population per Unit, Percent Change | 14 ~ 3  |
| Housing Occupancy/Tenure                          | 14 ~ 4  |
| Building Permits for Privately Owned Housing      | 14 ~ 5  |
| Median Sale Price of Housing                      | 14 ~ 10 |
| Chapter 40B Subsidized Housing Inventory          | 14 ~ 12 |
| Census2000 Housing Map Series by Block Group      | 14 ~ 13 |
| QUALITY OF LIFE                                   | 15 ~ 1  |
| Lodging                                           | 15 ~ 3  |
| Small Scale Meeting Sites                         | 15 ~ 5  |
| Large Scale Meeting Sites                         | 15 ~ 6  |
| Recreational Sites                                | 15 ~ 9  |
| Golf Courses and Country Clubs                    | 15 ~ 11 |
| Educational Facilities - Colleges                 | 15 ~ 12 |
| Educational Facilities - Child Care               | 15 ~ 13 |
| Medical Facilities                                | 15 ~ 35 |
| Long Term Care Facilities                         | 15 ~36  |
| News Media                                        | 15 ~ 40 |