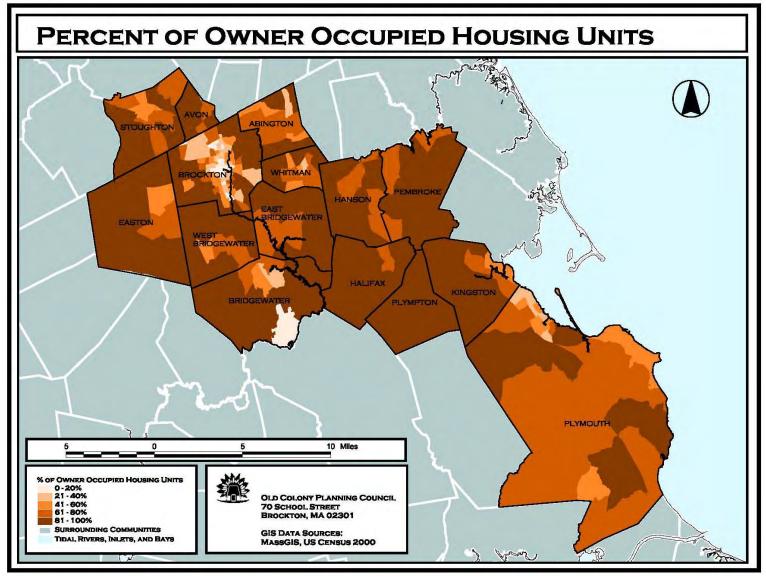

| HOUSING                                           | 14 ~ 1  |
|---------------------------------------------------|---------|
| Housing Units/Population per Unit, Percent Change | 14 ~ 3  |
| Housing Occupancy/Tenure                          | 14 ~ 4  |
| Building Permits for Privately Owned Housing      | 14 ~ 5  |
| Median Sale Price of Housing                      | 14 ~ 10 |
| Chapter 40B Subsidized Housing Inventory          | 14 ~ 12 |
| Census2000 Housing Map Series by Block Group      | 14 ~ 13 |
| QUALITY OF LIFE                                   | 15 ~ 1  |
| Lodging                                           | 15 ~ 3  |
| Small Scale Meeting Sites                         | 15 ~ 5  |
| Large Scale Meeting Sites                         | 15 ~ 6  |
| Recreational Sites                                | 15 ~ 9  |
| Golf Courses and Country Clubs                    | 15 ~ 11 |
| Educational Facilities - Colleges                 | 15 ~ 12 |
| Educational Facilities - Child Care               | 15 ~ 13 |
| Medical Facilities                                | 15 ~ 35 |
| Long Term Care Facilities                         | 15 ~36  |
| News Media                                        | 15 ~ 40 |