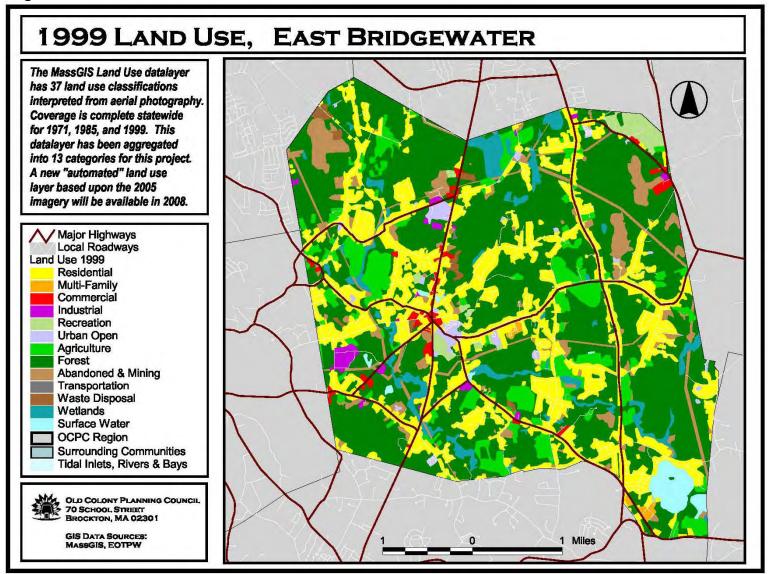

| East Bridgewater Land Use ~ 1999 | 12 ~ 21 |
|----------------------------------|---------|
| Easton Land Use ~ 1971           | 12 ~ 22 |
| Easton Land Use ~ 1985           | 12 ~ 23 |
| Easton Land Use ~ 1999           | 12 ~ 24 |
| Halifax Land Use ~ 1971          | 12 ~ 25 |
| Halifax Land Use ~ 1985          | 12 ~ 26 |
| Halifax Land Use ~ 1999          | 12 ~ 27 |
| Hanson Land Use ~ 1971           | 12 ~ 28 |
| Hanson Land Use ~ 1985           | 12 ~ 29 |
| Hanson Land Use ~ 1999           | 12 ~ 30 |
| Kingston Land Use ~ 1971         | 12 ~ 31 |
| Kingston Land Use ~ 1985         | 12 ~ 32 |
| Kingston Land Use ~ 1999         | 12 ~ 33 |
| Pembroke Land Use ~ 1971         | 12 ~ 34 |
| Pembroke Land Use ~ 1985         | 12 ~ 35 |
| Pembroke Land Use ~ 1999         | 12 ~ 36 |
| Plymouth Land Use ~ 1971         | 12 ~ 37 |
| Plymouth Land Use ~ 1985         | 12 ~ 38 |
| Plymouth Land Use ~ 1999         | 12 ~ 39 |
| Plympton Land Use ~ 1971         | 12 ~ 40 |