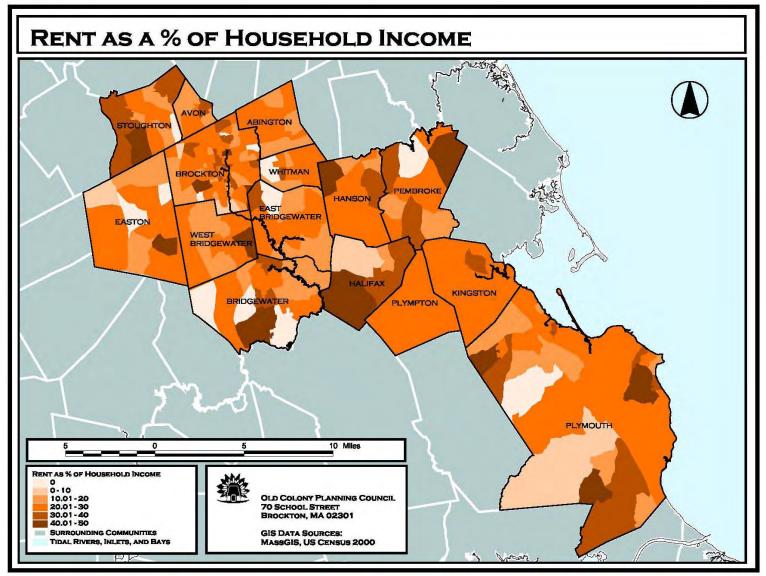

| HOUSING                                           | 14 ~ 1  |
|---------------------------------------------------|---------|
| Housing Units/Population per Unit, Percent Change | 14 ~ 3  |
| Housing Occupancy/Tenure                          | 14 ~ 4  |
| Building Permits for Privately Owned Housing      | 14 ~ 5  |
| Median Sale Price of Housing                      | 14 ~ 10 |
| Chapter 40B Subsidized Housing Inventory          | 14 ~ 12 |
| Census2000 Housing Map Series by Block Group      | 14 ~ 13 |
| QUALITY OF LIFE                                   | 15 ~ 1  |
| Lodging                                           | 15 ~ 3  |
| Small Scale Meeting Sites                         | 15 ~ 5  |
| Large Scale Meeting Sites                         | 15 ~ 6  |
| Recreational Sites                                | 15 ~ 9  |
| Golf Courses and Country Clubs                    | 15 ~ 11 |
| Educational Facilities - Colleges                 | 15 ~ 12 |
| Educational Facilities - Child Care               | 15 ~ 13 |
| Medical Facilities                                | 15 ~ 35 |
| Long Term Care Facilities                         | 15 ~36  |
| News Media                                        | 15 ~ 40 |