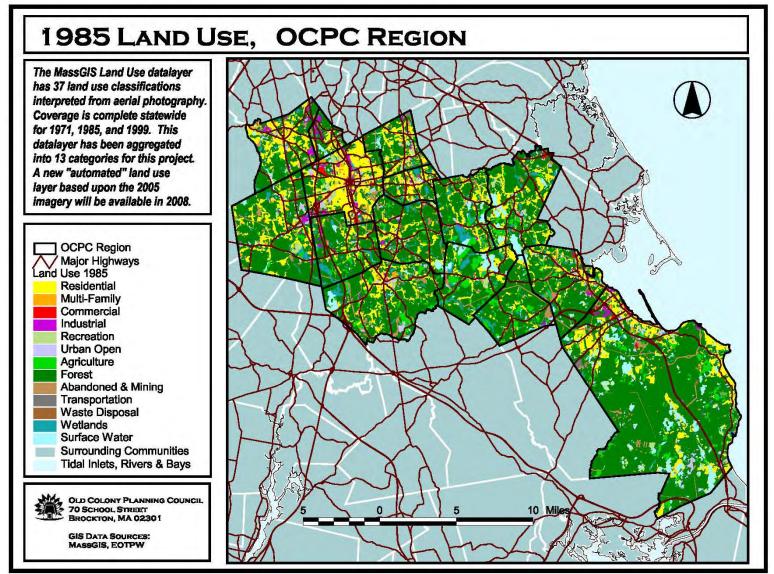

| POPULATION, CONTINUED                                   |                 | EMPLOYMENT, LABOR FORCE, TRAINING, CONTINUED                 |                                                                                                                                                                                                                                                                                                                                                                                                                                                                                                                                                                                                                                                                                                                                                                                                                                                                                                                                                                                                                                                                                                                                                                                                                                                                                                                                                                                                                                                                                                                                                                                                                                                                                                                                                                                                                                                                                                                                                                                                                                                                                                                                |
|---------------------------------------------------------|-----------------|--------------------------------------------------------------|--------------------------------------------------------------------------------------------------------------------------------------------------------------------------------------------------------------------------------------------------------------------------------------------------------------------------------------------------------------------------------------------------------------------------------------------------------------------------------------------------------------------------------------------------------------------------------------------------------------------------------------------------------------------------------------------------------------------------------------------------------------------------------------------------------------------------------------------------------------------------------------------------------------------------------------------------------------------------------------------------------------------------------------------------------------------------------------------------------------------------------------------------------------------------------------------------------------------------------------------------------------------------------------------------------------------------------------------------------------------------------------------------------------------------------------------------------------------------------------------------------------------------------------------------------------------------------------------------------------------------------------------------------------------------------------------------------------------------------------------------------------------------------------------------------------------------------------------------------------------------------------------------------------------------------------------------------------------------------------------------------------------------------------------------------------------------------------------------------------------------------|
| 2000 Population by Race and Hispanic Origin             | 10 ~ 4          | Employment Projections                                       | 11 ~ 17                                                                                                                                                                                                                                                                                                                                                                                                                                                                                                                                                                                                                                                                                                                                                                                                                                                                                                                                                                                                                                                                                                                                                                                                                                                                                                                                                                                                                                                                                                                                                                                                                                                                                                                                                                                                                                                                                                                                                                                                                                                                                                                        |
| Population Growth Trends                                | 10 ~ 5          | Annual Employment and Unemployment of Residents in the Labor | 11 ~ 18                                                                                                                                                                                                                                                                                                                                                                                                                                                                                                                                                                                                                                                                                                                                                                                                                                                                                                                                                                                                                                                                                                                                                                                                                                                                                                                                                                                                                                                                                                                                                                                                                                                                                                                                                                                                                                                                                                                                                                                                                                                                                                                        |
| Population Density per Square Mile and Growth Trends    | 10 ~ 6          | Average Annual Employment within Communities, 1990 to 2006   | 11 ~ 20                                                                                                                                                                                                                                                                                                                                                                                                                                                                                                                                                                                                                                                                                                                                                                                                                                                                                                                                                                                                                                                                                                                                                                                                                                                                                                                                                                                                                                                                                                                                                                                                                                                                                                                                                                                                                                                                                                                                                                                                                                                                                                                        |
| Population Projections & Percent Change                 | 10 ~ 7          | Employment and Wages                                         | 11 ~ 22                                                                                                                                                                                                                                                                                                                                                                                                                                                                                                                                                                                                                                                                                                                                                                                                                                                                                                                                                                                                                                                                                                                                                                                                                                                                                                                                                                                                                                                                                                                                                                                                                                                                                                                                                                                                                                                                                                                                                                                                                                                                                                                        |
| Population by Sex                                       | 10 ~ 8          | Major Non-Manufacturing Employers                            | 11 ~ 26                                                                                                                                                                                                                                                                                                                                                                                                                                                                                                                                                                                                                                                                                                                                                                                                                                                                                                                                                                                                                                                                                                                                                                                                                                                                                                                                                                                                                                                                                                                                                                                                                                                                                                                                                                                                                                                                                                                                                                                                                                                                                                                        |
| Household by Type ~ FY2000                              | 10 ~ 9          | Major Regional Employers                                     | 11 ~ 27                                                                                                                                                                                                                                                                                                                                                                                                                                                                                                                                                                                                                                                                                                                                                                                                                                                                                                                                                                                                                                                                                                                                                                                                                                                                                                                                                                                                                                                                                                                                                                                                                                                                                                                                                                                                                                                                                                                                                                                                                                                                                                                        |
| Persons 15 Years and Older by Marital Status            | 10 ~ 10         | Vocational Technical Post Secondary and College              | 11 ~ 28                                                                                                                                                                                                                                                                                                                                                                                                                                                                                                                                                                                                                                                                                                                                                                                                                                                                                                                                                                                                                                                                                                                                                                                                                                                                                                                                                                                                                                                                                                                                                                                                                                                                                                                                                                                                                                                                                                                                                                                                                                                                                                                        |
| Area Agency on Aging Census Data 2000                   | 10 ~ 11         | Occupational Training High Schools/ Voc-Tech Schools         | 11 ~ 29                                                                                                                                                                                                                                                                                                                                                                                                                                                                                                                                                                                                                                                                                                                                                                                                                                                                                                                                                                                                                                                                                                                                                                                                                                                                                                                                                                                                                                                                                                                                                                                                                                                                                                                                                                                                                                                                                                                                                                                                                                                                                                                        |
| Poverty Status                                          | 10 ~ 12         |                                                              | The state of the s |
| Disability Status                                       | 10 ~ 13         | LAND USE                                                     | 12 ~ 1                                                                                                                                                                                                                                                                                                                                                                                                                                                                                                                                                                                                                                                                                                                                                                                                                                                                                                                                                                                                                                                                                                                                                                                                                                                                                                                                                                                                                                                                                                                                                                                                                                                                                                                                                                                                                                                                                                                                                                                                                                                                                                                         |
| Disability Status and Mobility or Self-Care Limitations | 10 ~ 14         | Land Use Change in the OCPC Region 1971, 1985, 1999          | 12 ~ 3                                                                                                                                                                                                                                                                                                                                                                                                                                                                                                                                                                                                                                                                                                                                                                                                                                                                                                                                                                                                                                                                                                                                                                                                                                                                                                                                                                                                                                                                                                                                                                                                                                                                                                                                                                                                                                                                                                                                                                                                                                                                                                                         |
| Educational Attainment                                  | 10 ~ 15         | Regional Land Use Maps                                       | 12 ~ 4                                                                                                                                                                                                                                                                                                                                                                                                                                                                                                                                                                                                                                                                                                                                                                                                                                                                                                                                                                                                                                                                                                                                                                                                                                                                                                                                                                                                                                                                                                                                                                                                                                                                                                                                                                                                                                                                                                                                                                                                                                                                                                                         |
|                                                         | America America | Abington Land Use                                            | 12 ~ 7                                                                                                                                                                                                                                                                                                                                                                                                                                                                                                                                                                                                                                                                                                                                                                                                                                                                                                                                                                                                                                                                                                                                                                                                                                                                                                                                                                                                                                                                                                                                                                                                                                                                                                                                                                                                                                                                                                                                                                                                                                                                                                                         |
| EMPLOYMENT, LABOR FORCE, TRAINING                       | 11 ~ 1          | Avon Land Use                                                | 12 ~ 10                                                                                                                                                                                                                                                                                                                                                                                                                                                                                                                                                                                                                                                                                                                                                                                                                                                                                                                                                                                                                                                                                                                                                                                                                                                                                                                                                                                                                                                                                                                                                                                                                                                                                                                                                                                                                                                                                                                                                                                                                                                                                                                        |
| Persons 16 Years and Older in the Labor Force           | 11 ~ 3          | Bridgewater Land Use                                         | 12 ~ 13                                                                                                                                                                                                                                                                                                                                                                                                                                                                                                                                                                                                                                                                                                                                                                                                                                                                                                                                                                                                                                                                                                                                                                                                                                                                                                                                                                                                                                                                                                                                                                                                                                                                                                                                                                                                                                                                                                                                                                                                                                                                                                                        |
| Percentage of Workers who Carpooled Map                 | 11 ~ 4          | Brockton Land Use                                            | 12 ~ 16                                                                                                                                                                                                                                                                                                                                                                                                                                                                                                                                                                                                                                                                                                                                                                                                                                                                                                                                                                                                                                                                                                                                                                                                                                                                                                                                                                                                                                                                                                                                                                                                                                                                                                                                                                                                                                                                                                                                                                                                                                                                                                                        |
| Employment and Training Agencies                        | 11 ~ 5          | East Bridgewater Land Use                                    | 12 ~ 19                                                                                                                                                                                                                                                                                                                                                                                                                                                                                                                                                                                                                                                                                                                                                                                                                                                                                                                                                                                                                                                                                                                                                                                                                                                                                                                                                                                                                                                                                                                                                                                                                                                                                                                                                                                                                                                                                                                                                                                                                                                                                                                        |
| Occupation of Residents                                 | 11 ~ 6          | Easton Land Use                                              | 12 ~ 22                                                                                                                                                                                                                                                                                                                                                                                                                                                                                                                                                                                                                                                                                                                                                                                                                                                                                                                                                                                                                                                                                                                                                                                                                                                                                                                                                                                                                                                                                                                                                                                                                                                                                                                                                                                                                                                                                                                                                                                                                                                                                                                        |
| Income Statistics, Census2000                           | 11 ~ 10         | Halifax Land Use                                             | 12 ~ 25                                                                                                                                                                                                                                                                                                                                                                                                                                                                                                                                                                                                                                                                                                                                                                                                                                                                                                                                                                                                                                                                                                                                                                                                                                                                                                                                                                                                                                                                                                                                                                                                                                                                                                                                                                                                                                                                                                                                                                                                                                                                                                                        |
| Regional Per Capita Income Map                          | 11 ~ 11         | Hanson Land Use                                              | 12 ~ 28                                                                                                                                                                                                                                                                                                                                                                                                                                                                                                                                                                                                                                                                                                                                                                                                                                                                                                                                                                                                                                                                                                                                                                                                                                                                                                                                                                                                                                                                                                                                                                                                                                                                                                                                                                                                                                                                                                                                                                                                                                                                                                                        |
| Labor Force and Place of Work 2000                      | 11 ~ 12         | Kingston Land Use                                            | 12 ~ 31                                                                                                                                                                                                                                                                                                                                                                                                                                                                                                                                                                                                                                                                                                                                                                                                                                                                                                                                                                                                                                                                                                                                                                                                                                                                                                                                                                                                                                                                                                                                                                                                                                                                                                                                                                                                                                                                                                                                                                                                                                                                                                                        |
| Changes in Manufacturing and Non-Manufacturing Sectors  | 11 ~ 16         | Pembroke Land Use                                            | 12 ~ 34                                                                                                                                                                                                                                                                                                                                                                                                                                                                                                                                                                                                                                                                                                                                                                                                                                                                                                                                                                                                                                                                                                                                                                                                                                                                                                                                                                                                                                                                                                                                                                                                                                                                                                                                                                                                                                                                                                                                                                                                                                                                                                                        |

#### LIST OF FIGURES

| OCPC Region with State Numbered Routes Map | 6 ~ 3   | Ea  |
|--------------------------------------------|---------|-----|
| Geographic Area Definitions Map            | 6 ~ 4   | Ea  |
| OCPC Redevelopment Areas Map               | 9 ~ 3   | Ea  |
| Percentage of Workers who Carpooled        | 11 ~ 4  | Ea  |
| Regional Per Capita Income Map             | 11 ~ 11 | Ha  |
| Regional Land Use Maps                     | 12 ~ 4  | На  |
| Abington Land Use ~ 1971                   | 12 ~ 7  | Ha  |
| Abington Land Use ~ 1985                   | 12 ~ 8  | На  |
| Abington Land Use ~ 1999                   | 12 ~ 9  | Ha  |
| Avon Land Use ~ 1971                       | 12 ~ 10 | Ha  |
| Avon Land Use ~ 1985                       | 12 ~ 11 | Kir |
| Avon Land Use ~ 1999                       | 12 ~ 12 | Kii |
| Bridgewater Land Use ~ 1971                | 12 ~ 13 | Kir |
| Bridgewater Land Use ~ 1985                | 12 ~ 14 | Pe  |
| Bridgewater Land Use ~ 1999                | 12 ~ 15 | Pe  |
| Brockton Land Use ~ 1971                   | 12 ~ 16 | Pe  |
| Brockton Land Use ~ 1985                   | 12 ~ 17 | Ply |
| Brockton Land Use ~ 1999                   | 12 ~ 18 | Pl  |
| East Bridgewater Land Use ~ 1971           | 12 ~ 19 | Ply |
| East Bridgewater Land Use ~ 1985           | 12 ~ 20 | PI  |