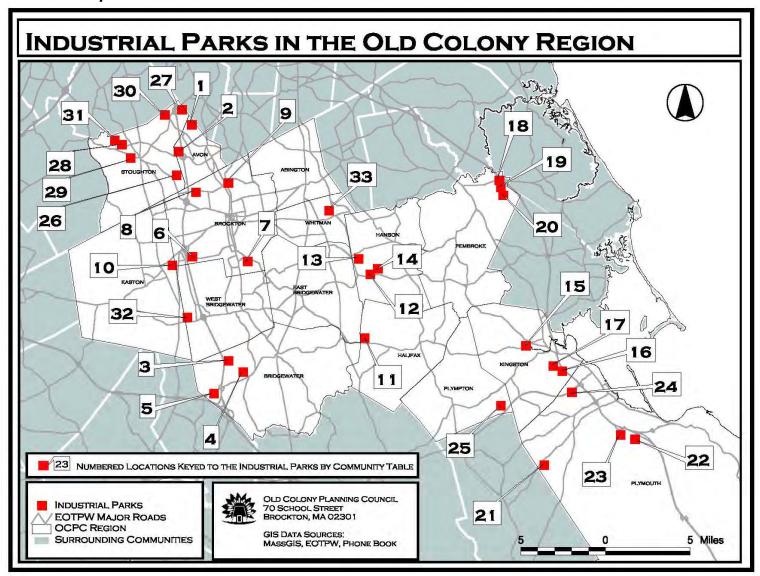

| LAND USE, CONTINUED                                                  |               |
|----------------------------------------------------------------------|---------------|
| Plymouth Land Use                                                    | 12 ~ 3        |
| Plympton Land Use                                                    | 12 ~ 40       |
| Stoughton Land Use                                                   | 12 ~ 43       |
| West Bridgewater Land Use                                            | 12 ~ 46       |
| Whitman Land Use                                                     | 12 ~ 49       |
| Land Use Table                                                       | 12 ~ 52       |
| Population Density and Growth Trends                                 | 12 ~ 54       |
| Residential Densities by Community ~ Recent and Projected            | 12 ~ 5        |
| Zoning Regulations by Community                                      | 12 ~ 50       |
| Industrial Commercial Technology Parks                               | 12 ~ 86       |
| Industrial Parks by Community ~ Map Key                              | 12 ~ 88       |
| Industrial Parks Map                                                 | 12 ~ 89       |
| Major Shopping Plazas                                                | 12 ~ 90       |
| Major Shopping Plazas ~ Map Key                                      | 12 ~ 96       |
| Major Shopping Plaza Locations in the OCPC Region Map                | _12 ~ 98<br>_ |
| TRANSPORTATION                                                       | 13 ~ 1        |
| Average Daily Traffic Volume 2006                                    | _<br>13 ~ 3   |
| Functional Classification of Mileage & Urban Boundaries Map          | 13 ~ 4        |
| Regional Pavement Condition Map                                      | _<br>13 ~ 5   |
| Roadway Mileage by Maintenance Jurisdiction                          | _<br>13 ~ 6   |
| Functional Classification of Roadway Centerline Mileage by Community | 13 ~ 7        |