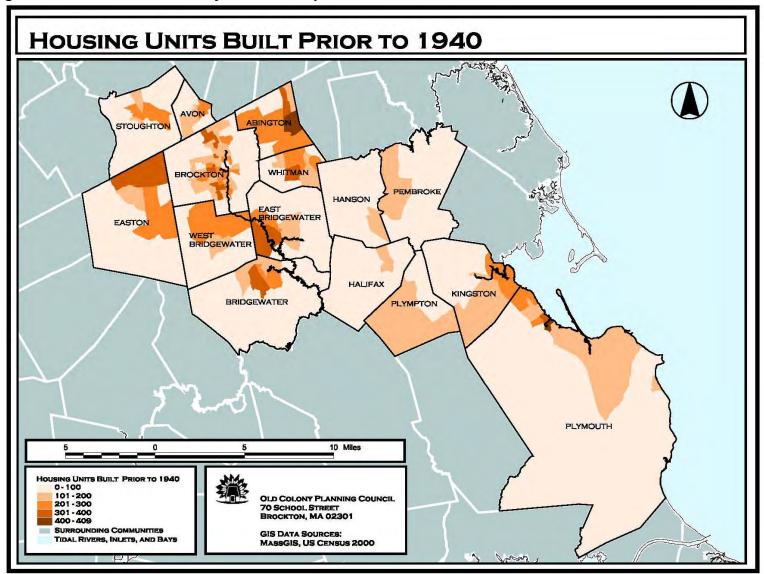

| HOUSING                                           | 14 ~ 1  |
|---------------------------------------------------|---------|
| Housing Units/Population per Unit, Percent Change | 14 ~ 3  |
| Housing Occupancy/Tenure                          | 14 ~ 4  |
| Building Permits for Privately Owned Housing      | 14 ~ 5  |
| Median Sale Price of Housing                      | 14 ~ 10 |
| Chapter 40B Subsidized Housing Inventory          | 14 ~ 12 |
| Census2000 Housing Map Series by Block Group      | 14 ~ 13 |
| QUALITY OF LIFE                                   | 15 ~ 1  |
| Lodging                                           | 15 ~ 3  |
| Small Scale Meeting Sites                         | 15 ~ 5  |
| Large Scale Meeting Sites                         | 15 ~ 6  |
| Recreational Sites                                | 15 ~ 9  |
| Golf Courses and Country Clubs                    | 15 ~ 11 |
| Educational Facilities - Colleges                 | 15 ~ 12 |
| Educational Facilities - Child Care               | 15 ~ 13 |
| Medical Facilities                                | 15 ~ 35 |
| Long Term Care Facilities                         | 15 ~36  |
| News Media                                        | 15 ~ 40 |