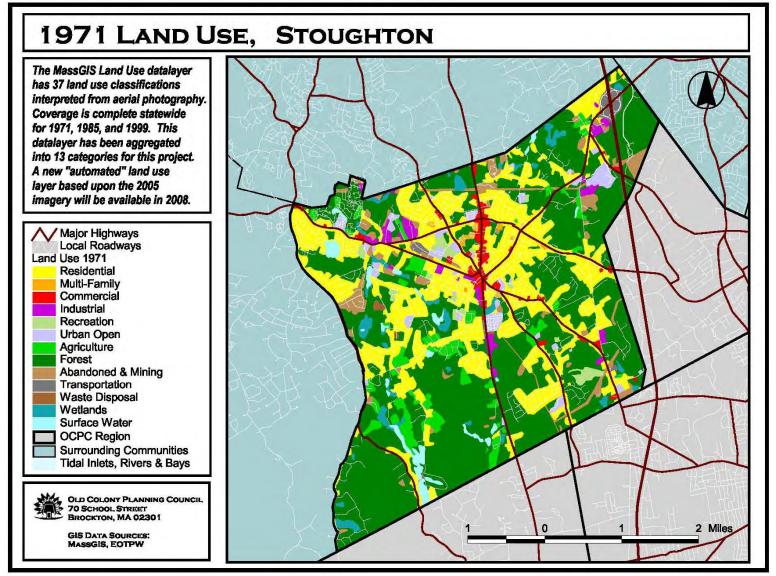

#### LIST OF FIGURES, CONTINUED

| Plympton Land Use ~ 1985               | 12 ~ 41 | Average Daily Traffic Volume 2006                       |
|----------------------------------------|---------|---------------------------------------------------------|
| Plympton Land Use ~ 1999               | 12 ~ 42 | Functional Classification of Mileage & Urban Boundaries |
| Stoughton Land Use ~ 1971              | 12 ~ 43 | Regional Pavement Condition Map                         |
| Stoughton Land Use ~ 1985              | 12 ~ 44 | Brockton Area Transit Service Area & Routes             |
| Stoughton Land Use ~ 1999              | 12 ~ 45 | Regional Transit Authorities                            |
| West Bridgewater Land Use ~ 1971       | 12 ~ 46 | Regional Mass Transit Map                               |
| West Bridgewater Land Use ~ 1985       | 12 ~ 47 | Local Aviation and Rail Facilities Map                  |
| West Bridgewater Land Use ~ 1999       | 12 ~ 48 | Regional Trucking Companies Map                         |
| Whitman Land Use ~ 1971                | 12 ~ 49 | Regional Commuter & Commuter Rail Parking Facilities    |
| Whitman Land Use ~ 1985                | 12 ~ 50 | MBTA Commuter Rail Routes                               |
| Whitman Land Use ~ 1991                | 12 ~ 51 | MBTA Subway Routes                                      |
| Industrial Parks Map                   | 12 ~ 89 | MBTA Water Transportation ~Commuter Boats               |
| Shopping Plazas in the OCPC Region Map | 12 ~ 98 | Census2000 Housing Map Series by Block Group            |