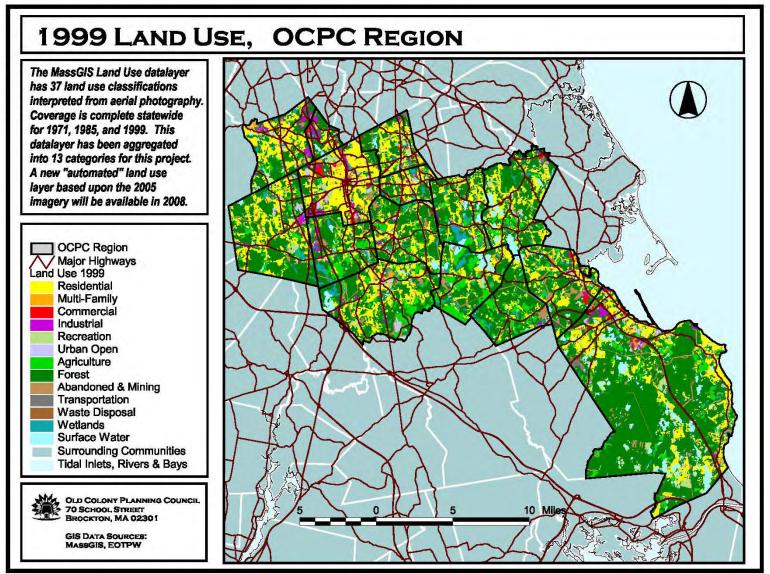

| POPULATION, CONTINUED                                   |                 | EMPLOYMENT, LABOR FORCE, TRAINING, CONTINUED                 |                                                                                                                                                                                                                                                                                                                                                                                                                                                                                                                                                                                                                                                                                                                                                                                                                                                                                                                                                                                                                                                                                                                                                                                                                                                                                                                                                                                                                                                                                                                                                                                                                                                                                                                                                                                                                                                                                                                                                                                                                                                                                                                                |
|---------------------------------------------------------|-----------------|--------------------------------------------------------------|--------------------------------------------------------------------------------------------------------------------------------------------------------------------------------------------------------------------------------------------------------------------------------------------------------------------------------------------------------------------------------------------------------------------------------------------------------------------------------------------------------------------------------------------------------------------------------------------------------------------------------------------------------------------------------------------------------------------------------------------------------------------------------------------------------------------------------------------------------------------------------------------------------------------------------------------------------------------------------------------------------------------------------------------------------------------------------------------------------------------------------------------------------------------------------------------------------------------------------------------------------------------------------------------------------------------------------------------------------------------------------------------------------------------------------------------------------------------------------------------------------------------------------------------------------------------------------------------------------------------------------------------------------------------------------------------------------------------------------------------------------------------------------------------------------------------------------------------------------------------------------------------------------------------------------------------------------------------------------------------------------------------------------------------------------------------------------------------------------------------------------|
| 2000 Population by Race and Hispanic Origin             | 10 ~ 4          | Employment Projections                                       | 11 ~ 17                                                                                                                                                                                                                                                                                                                                                                                                                                                                                                                                                                                                                                                                                                                                                                                                                                                                                                                                                                                                                                                                                                                                                                                                                                                                                                                                                                                                                                                                                                                                                                                                                                                                                                                                                                                                                                                                                                                                                                                                                                                                                                                        |
| Population Growth Trends                                | 10 ~ 5          | Annual Employment and Unemployment of Residents in the Labor | 11 ~ 18                                                                                                                                                                                                                                                                                                                                                                                                                                                                                                                                                                                                                                                                                                                                                                                                                                                                                                                                                                                                                                                                                                                                                                                                                                                                                                                                                                                                                                                                                                                                                                                                                                                                                                                                                                                                                                                                                                                                                                                                                                                                                                                        |
| Population Density per Square Mile and Growth Trends    | 10 ~ 6          | Average Annual Employment within Communities, 1990 to 2006   | 11 ~ 20                                                                                                                                                                                                                                                                                                                                                                                                                                                                                                                                                                                                                                                                                                                                                                                                                                                                                                                                                                                                                                                                                                                                                                                                                                                                                                                                                                                                                                                                                                                                                                                                                                                                                                                                                                                                                                                                                                                                                                                                                                                                                                                        |
| Population Projections & Percent Change                 | 10 ~ 7          | Employment and Wages                                         | 11 ~ 22                                                                                                                                                                                                                                                                                                                                                                                                                                                                                                                                                                                                                                                                                                                                                                                                                                                                                                                                                                                                                                                                                                                                                                                                                                                                                                                                                                                                                                                                                                                                                                                                                                                                                                                                                                                                                                                                                                                                                                                                                                                                                                                        |
| Population by Sex                                       | 10 ~ 8          | Major Non-Manufacturing Employers                            | 11 ~ 26                                                                                                                                                                                                                                                                                                                                                                                                                                                                                                                                                                                                                                                                                                                                                                                                                                                                                                                                                                                                                                                                                                                                                                                                                                                                                                                                                                                                                                                                                                                                                                                                                                                                                                                                                                                                                                                                                                                                                                                                                                                                                                                        |
| Household by Type ~ FY2000                              | 10 ~ 9          | Major Regional Employers                                     | 11 ~ 27                                                                                                                                                                                                                                                                                                                                                                                                                                                                                                                                                                                                                                                                                                                                                                                                                                                                                                                                                                                                                                                                                                                                                                                                                                                                                                                                                                                                                                                                                                                                                                                                                                                                                                                                                                                                                                                                                                                                                                                                                                                                                                                        |
| Persons 15 Years and Older by Marital Status            | 10 ~ 10         | Vocational Technical Post Secondary and College              | 11 ~ 28                                                                                                                                                                                                                                                                                                                                                                                                                                                                                                                                                                                                                                                                                                                                                                                                                                                                                                                                                                                                                                                                                                                                                                                                                                                                                                                                                                                                                                                                                                                                                                                                                                                                                                                                                                                                                                                                                                                                                                                                                                                                                                                        |
| Area Agency on Aging Census Data 2000                   | 10 ~ 11         | Occupational Training High Schools/ Voc-Tech Schools         | 11 ~ 29                                                                                                                                                                                                                                                                                                                                                                                                                                                                                                                                                                                                                                                                                                                                                                                                                                                                                                                                                                                                                                                                                                                                                                                                                                                                                                                                                                                                                                                                                                                                                                                                                                                                                                                                                                                                                                                                                                                                                                                                                                                                                                                        |
| Poverty Status                                          | 10 ~ 12         |                                                              | The state of the s |
| Disability Status                                       | 10 ~ 13         | LAND USE                                                     | 12 ~ 1                                                                                                                                                                                                                                                                                                                                                                                                                                                                                                                                                                                                                                                                                                                                                                                                                                                                                                                                                                                                                                                                                                                                                                                                                                                                                                                                                                                                                                                                                                                                                                                                                                                                                                                                                                                                                                                                                                                                                                                                                                                                                                                         |
| Disability Status and Mobility or Self-Care Limitations | 10 ~ 14         | Land Use Change in the OCPC Region 1971, 1985, 1999          | 12 ~ 3                                                                                                                                                                                                                                                                                                                                                                                                                                                                                                                                                                                                                                                                                                                                                                                                                                                                                                                                                                                                                                                                                                                                                                                                                                                                                                                                                                                                                                                                                                                                                                                                                                                                                                                                                                                                                                                                                                                                                                                                                                                                                                                         |
| Educational Attainment                                  | 10 ~ 15         | Regional Land Use Maps                                       | 12 ~ 4                                                                                                                                                                                                                                                                                                                                                                                                                                                                                                                                                                                                                                                                                                                                                                                                                                                                                                                                                                                                                                                                                                                                                                                                                                                                                                                                                                                                                                                                                                                                                                                                                                                                                                                                                                                                                                                                                                                                                                                                                                                                                                                         |
|                                                         | America America | Abington Land Use                                            | 12 ~ 7                                                                                                                                                                                                                                                                                                                                                                                                                                                                                                                                                                                                                                                                                                                                                                                                                                                                                                                                                                                                                                                                                                                                                                                                                                                                                                                                                                                                                                                                                                                                                                                                                                                                                                                                                                                                                                                                                                                                                                                                                                                                                                                         |
| EMPLOYMENT, LABOR FORCE, TRAINING                       | 11 ~ 1          | Avon Land Use                                                | 12 ~ 10                                                                                                                                                                                                                                                                                                                                                                                                                                                                                                                                                                                                                                                                                                                                                                                                                                                                                                                                                                                                                                                                                                                                                                                                                                                                                                                                                                                                                                                                                                                                                                                                                                                                                                                                                                                                                                                                                                                                                                                                                                                                                                                        |
| Persons 16 Years and Older in the Labor Force           | 11 ~ 3          | Bridgewater Land Use                                         | 12 ~ 13                                                                                                                                                                                                                                                                                                                                                                                                                                                                                                                                                                                                                                                                                                                                                                                                                                                                                                                                                                                                                                                                                                                                                                                                                                                                                                                                                                                                                                                                                                                                                                                                                                                                                                                                                                                                                                                                                                                                                                                                                                                                                                                        |
| Percentage of Workers who Carpooled Map                 | 11 ~ 4          | Brockton Land Use                                            | 12 ~ 16                                                                                                                                                                                                                                                                                                                                                                                                                                                                                                                                                                                                                                                                                                                                                                                                                                                                                                                                                                                                                                                                                                                                                                                                                                                                                                                                                                                                                                                                                                                                                                                                                                                                                                                                                                                                                                                                                                                                                                                                                                                                                                                        |
| Employment and Training Agencies                        | 11 ~ 5          | East Bridgewater Land Use                                    | 12 ~ 19                                                                                                                                                                                                                                                                                                                                                                                                                                                                                                                                                                                                                                                                                                                                                                                                                                                                                                                                                                                                                                                                                                                                                                                                                                                                                                                                                                                                                                                                                                                                                                                                                                                                                                                                                                                                                                                                                                                                                                                                                                                                                                                        |
| Occupation of Residents                                 | 11 ~ 6          | Easton Land Use                                              | 12 ~ 22                                                                                                                                                                                                                                                                                                                                                                                                                                                                                                                                                                                                                                                                                                                                                                                                                                                                                                                                                                                                                                                                                                                                                                                                                                                                                                                                                                                                                                                                                                                                                                                                                                                                                                                                                                                                                                                                                                                                                                                                                                                                                                                        |
| Income Statistics, Census2000                           | 11 ~ 10         | Halifax Land Use                                             | 12 ~ 25                                                                                                                                                                                                                                                                                                                                                                                                                                                                                                                                                                                                                                                                                                                                                                                                                                                                                                                                                                                                                                                                                                                                                                                                                                                                                                                                                                                                                                                                                                                                                                                                                                                                                                                                                                                                                                                                                                                                                                                                                                                                                                                        |
| Regional Per Capita Income Map                          | 11 ~ 11         | Hanson Land Use                                              | 12 ~ 28                                                                                                                                                                                                                                                                                                                                                                                                                                                                                                                                                                                                                                                                                                                                                                                                                                                                                                                                                                                                                                                                                                                                                                                                                                                                                                                                                                                                                                                                                                                                                                                                                                                                                                                                                                                                                                                                                                                                                                                                                                                                                                                        |
| Labor Force and Place of Work 2000                      | 11 ~ 12         | Kingston Land Use                                            | 12 ~ 31                                                                                                                                                                                                                                                                                                                                                                                                                                                                                                                                                                                                                                                                                                                                                                                                                                                                                                                                                                                                                                                                                                                                                                                                                                                                                                                                                                                                                                                                                                                                                                                                                                                                                                                                                                                                                                                                                                                                                                                                                                                                                                                        |
| Changes in Manufacturing and Non-Manufacturing Sectors  | 11 ~ 16         | Pembroke Land Use                                            | 12 ~ 34                                                                                                                                                                                                                                                                                                                                                                                                                                                                                                                                                                                                                                                                                                                                                                                                                                                                                                                                                                                                                                                                                                                                                                                                                                                                                                                                                                                                                                                                                                                                                                                                                                                                                                                                                                                                                                                                                                                                                                                                                                                                                                                        |

#### LIST OF FIGURES

| OCPC Region with State Numbered Routes Map | 6 ~ 3   | Ea  |
|--------------------------------------------|---------|-----|
| Geographic Area Definitions Map            | 6 ~ 4   | Ea  |
| OCPC Redevelopment Areas Map               | 9 ~ 3   | Ea  |
| Percentage of Workers who Carpooled        | 11 ~ 4  | Ea  |
| Regional Per Capita Income Map             | 11 ~ 11 | Ha  |
| Regional Land Use Maps                     | 12 ~ 4  | На  |
| Abington Land Use ~ 1971                   | 12 ~ 7  | Ha  |
| Abington Land Use ~ 1985                   | 12 ~ 8  | На  |
| Abington Land Use ~ 1999                   | 12 ~ 9  | Ha  |
| Avon Land Use ~ 1971                       | 12 ~ 10 | Ha  |
| Avon Land Use ~ 1985                       | 12 ~ 11 | Kir |
| Avon Land Use ~ 1999                       | 12 ~ 12 | Kii |
| Bridgewater Land Use ~ 1971                | 12 ~ 13 | Kir |
| Bridgewater Land Use ~ 1985                | 12 ~ 14 | Pe  |
| Bridgewater Land Use ~ 1999                | 12 ~ 15 | Pe  |
| Brockton Land Use ~ 1971                   | 12 ~ 16 | Pe  |
| Brockton Land Use ~ 1985                   | 12 ~ 17 | Ply |
| Brockton Land Use ~ 1999                   | 12 ~ 18 | Pl  |
| East Bridgewater Land Use ~ 1971           | 12 ~ 19 | Ply |
| East Bridgewater Land Use ~ 1985           | 12 ~ 20 | PI  |