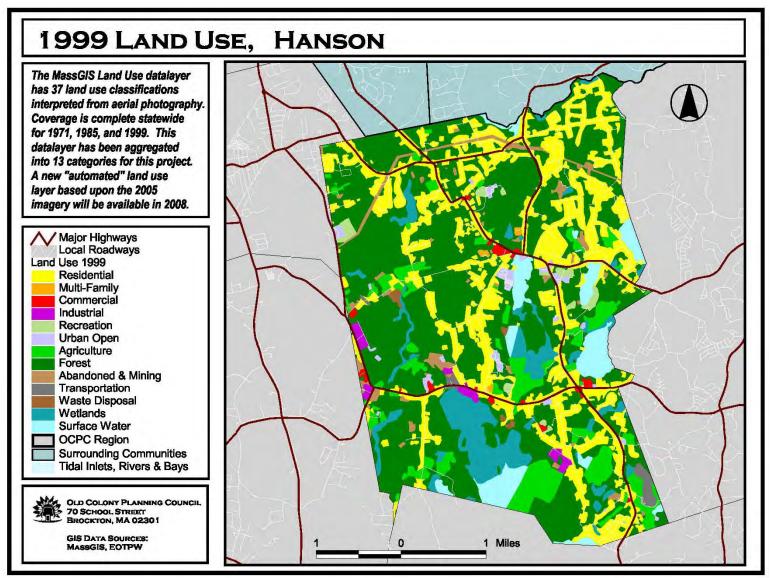

| East Bridgewater Land Use ~ 1999 | 12 ~ 21 |
|----------------------------------|---------|
| Easton Land Use ~ 1971           | 12 ~ 22 |
| Easton Land Use ~ 1985           | 12 ~ 23 |
| Easton Land Use ~ 1999           | 12 ~ 24 |
| Halifax Land Use ~ 1971          | 12 ~ 25 |
| Halifax Land Use ~ 1985          | 12 ~ 26 |
| Halifax Land Use ~ 1999          | 12 ~ 27 |
| Hanson Land Use ~ 1971           | 12 ~ 28 |
| Hanson Land Use ~ 1985           | 12 ~ 29 |
| Hanson Land Use ~ 1999           | 12 ~ 30 |
| Kingston Land Use ~ 1971         | 12 ~ 31 |
| Kingston Land Use ~ 1985         | 12 ~ 32 |
| Kingston Land Use ~ 1999         | 12 ~ 33 |
| Pembroke Land Use ~ 1971         | 12 ~ 34 |
| Pembroke Land Use ~ 1985         | 12 ~ 35 |
| Pembroke Land Use ~ 1999         | 12 ~ 36 |
| Plymouth Land Use ~ 1971         | 12 ~ 37 |
| Plymouth Land Use ~ 1985         | 12 ~ 38 |
| Plymouth Land Use ~ 1999         | 12 ~ 39 |
| Plympton Land Use ~ 1971         | 12 ~ 40 |