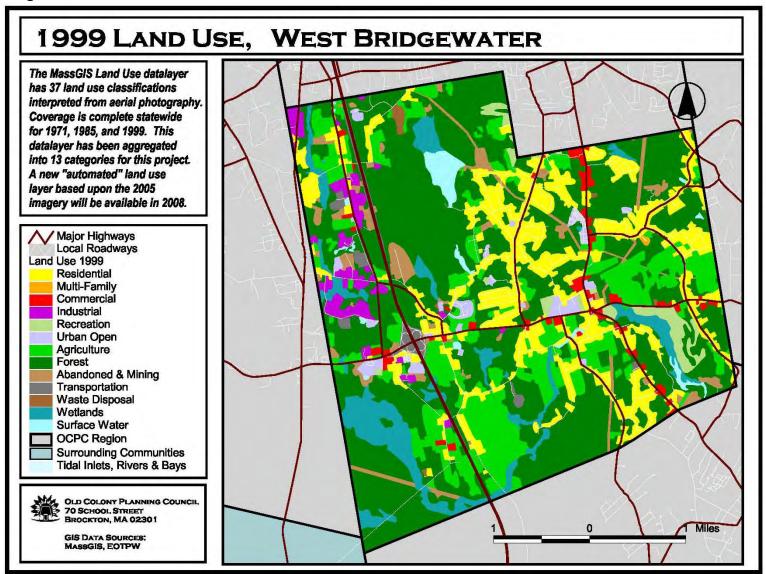

#### LIST OF FIGURES, CONTINUED

| Plympton Land Use ~ 1985               | 12 ~ 41 | Average Daily Traffic Volume 2006                       |
|----------------------------------------|---------|---------------------------------------------------------|
| Plympton Land Use ~ 1999               | 12 ~ 42 | Functional Classification of Mileage & Urban Boundaries |
| Stoughton Land Use ~ 1971              | 12 ~ 43 | Regional Pavement Condition Map                         |
| Stoughton Land Use ~ 1985              | 12 ~ 44 | Brockton Area Transit Service Area & Routes             |
| Stoughton Land Use ~ 1999              | 12 ~ 45 | Regional Transit Authorities                            |
| West Bridgewater Land Use ~ 1971       | 12 ~ 46 | Regional Mass Transit Map                               |
| West Bridgewater Land Use ~ 1985       | 12 ~ 47 | Local Aviation and Rail Facilities Map                  |
| West Bridgewater Land Use ~ 1999       | 12 ~ 48 | Regional Trucking Companies Map                         |
| Whitman Land Use ~ 1971                | 12 ~ 49 | Regional Commuter & Commuter Rail Parking Facilities    |
| Whitman Land Use ~ 1985                | 12 ~ 50 | MBTA Commuter Rail Routes                               |
| Whitman Land Use ~ 1991                | 12 ~ 51 | MBTA Subway Routes                                      |
| Industrial Parks Map                   | 12 ~ 89 | MBTA Water Transportation ~Commuter Boats               |
| Shopping Plazas in the OCPC Region Map | 12 ~ 98 | Census2000 Housing Map Series by Block Group            |