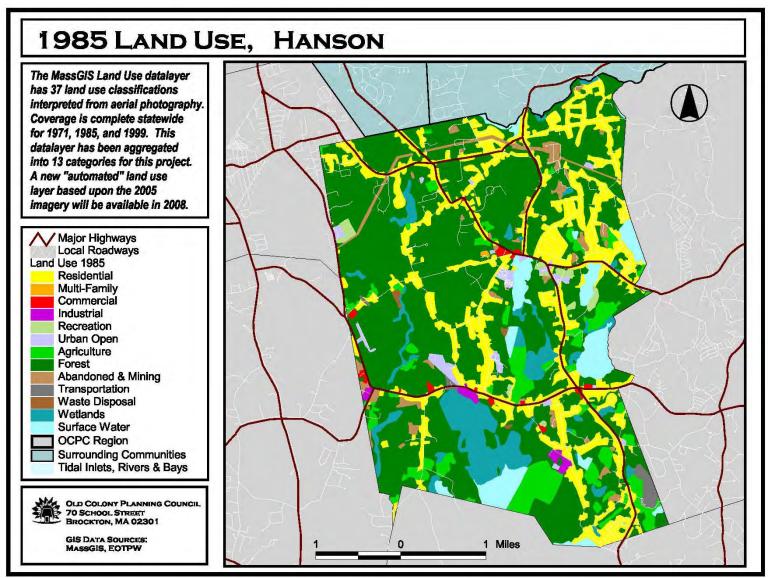

| East Bridgewater Land Use ~ 1999 | 12 ~ 21 |
|----------------------------------|---------|
| Easton Land Use ~ 1971           | 12 ~ 22 |
| Easton Land Use ~ 1985           | 12 ~ 23 |
| Easton Land Use ~ 1999           | 12 ~ 24 |
| Halifax Land Use ~ 1971          | 12 ~ 25 |
| Halifax Land Use ~ 1985          | 12 ~ 26 |
| Halifax Land Use ~ 1999          | 12 ~ 27 |
| Hanson Land Use ~ 1971           | 12 ~ 28 |
| Hanson Land Use ~ 1985           | 12 ~ 29 |
| Hanson Land Use ~ 1999           | 12 ~ 30 |
| Kingston Land Use ~ 1971         | 12 ~ 31 |
| Kingston Land Use ~ 1985         | 12 ~ 32 |
| Kingston Land Use ~ 1999         | 12 ~ 33 |
| Pembroke Land Use ~ 1971         | 12 ~ 34 |
| Pembroke Land Use ~ 1985         | 12 ~ 35 |
| Pembroke Land Use ~ 1999         | 12 ~ 36 |
| Plymouth Land Use ~ 1971         | 12 ~ 37 |
| Plymouth Land Use ~ 1985         | 12 ~ 38 |
| Plymouth Land Use ~ 1999         | 12 ~ 39 |
| Plympton Land Use ~ 1971         | 12 ~ 40 |