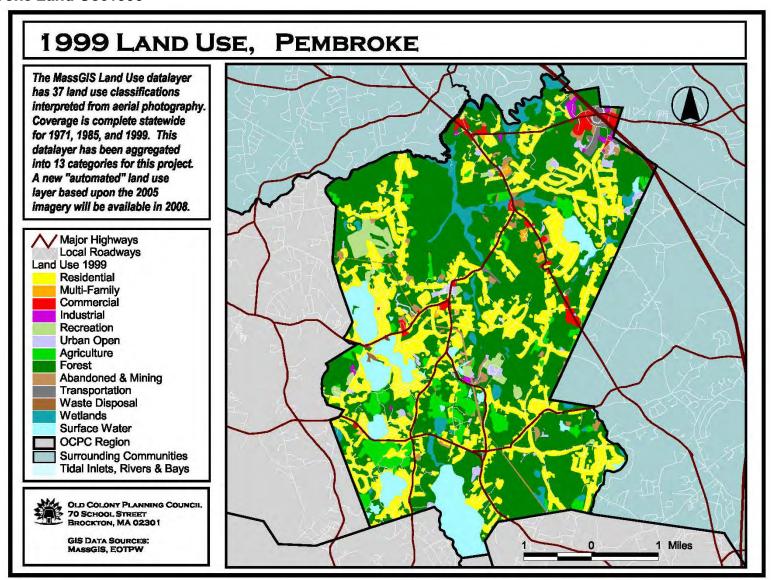

| East Bridgewater Land Use ~ 1999 | 12 ~ 21 |
|----------------------------------|---------|
| Easton Land Use ~ 1971           | 12 ~ 22 |
| Easton Land Use ~ 1985           | 12 ~ 23 |
| Easton Land Use ~ 1999           | 12 ~ 24 |
| Halifax Land Use ~ 1971          | 12 ~ 25 |
| Halifax Land Use ~ 1985          | 12 ~ 26 |
| Halifax Land Use ~ 1999          | 12 ~ 27 |
| Hanson Land Use ~ 1971           | 12 ~ 28 |
| Hanson Land Use ~ 1985           | 12 ~ 29 |
| Hanson Land Use ~ 1999           | 12 ~ 30 |
| Kingston Land Use ~ 1971         | 12 ~ 31 |
| Kingston Land Use ~ 1985         | 12 ~ 32 |
| Kingston Land Use ~ 1999         | 12 ~ 33 |
| Pembroke Land Use ~ 1971         | 12 ~ 34 |
| Pembroke Land Use ~ 1985         | 12 ~ 35 |
| Pembroke Land Use ~ 1999         | 12 ~ 36 |
| Plymouth Land Use ~ 1971         | 12 ~ 37 |
| Plymouth Land Use ~ 1985         | 12 ~ 38 |
| Plymouth Land Use ~ 1999         | 12 ~ 39 |
| Plympton Land Use ~ 1971         | 12 ~ 40 |