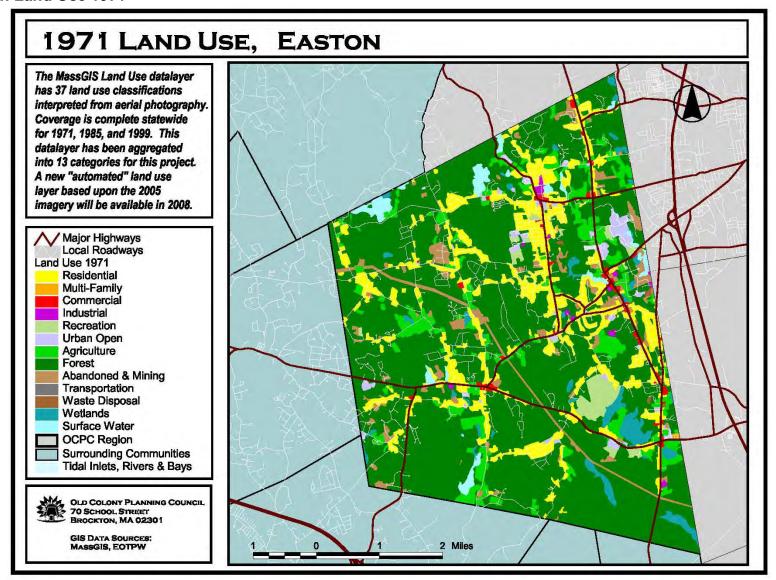

| East Bridgewater Land Use ~ 1999 | 12 ~ 21 |
|----------------------------------|---------|
| Easton Land Use ~ 1971           | 12 ~ 22 |
| Easton Land Use ~ 1985           | 12 ~ 23 |
| Easton Land Use ~ 1999           | 12 ~ 24 |
| Halifax Land Use ~ 1971          | 12 ~ 25 |
| Halifax Land Use ~ 1985          | 12 ~ 26 |
| Halifax Land Use ~ 1999          | 12 ~ 27 |
| Hanson Land Use ~ 1971           | 12 ~ 28 |
| Hanson Land Use ~ 1985           | 12 ~ 29 |
| Hanson Land Use ~ 1999           | 12 ~ 30 |
| Kingston Land Use ~ 1971         | 12 ~ 31 |
| Kingston Land Use ~ 1985         | 12 ~ 32 |
| Kingston Land Use ~ 1999         | 12 ~ 33 |
| Pembroke Land Use ~ 1971         | 12 ~ 34 |
| Pembroke Land Use ~ 1985         | 12 ~ 35 |
| Pembroke Land Use ~ 1999         | 12 ~ 36 |
| Plymouth Land Use ~ 1971         | 12 ~ 37 |
| Plymouth Land Use ~ 1985         | 12 ~ 38 |
| Plymouth Land Use ~ 1999         | 12 ~ 39 |
| Plympton Land Use ~ 1971         | 12 ~ 40 |