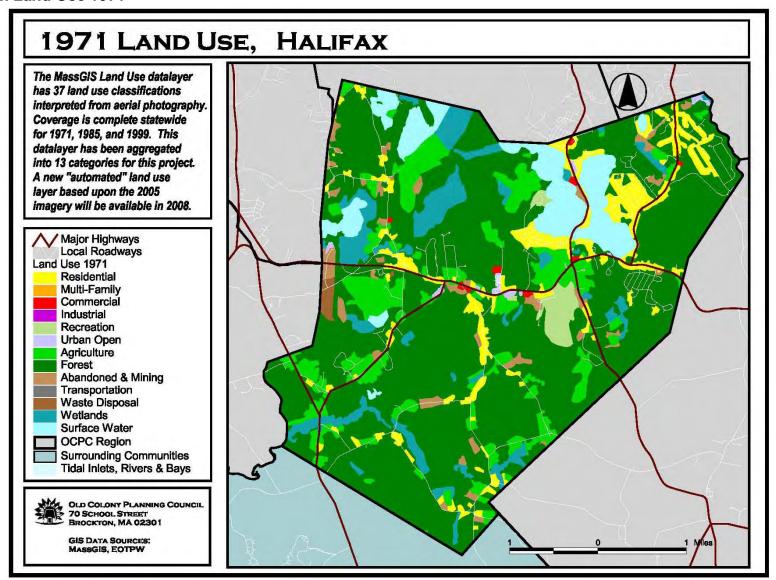

| East Bridgewater Land Use ~ 1999 | 12 ~ 21 |
|----------------------------------|---------|
| Easton Land Use ~ 1971           | 12 ~ 22 |
| Easton Land Use ~ 1985           | 12 ~ 23 |
| Easton Land Use ~ 1999           | 12 ~ 24 |
| Halifax Land Use ~ 1971          | 12 ~ 25 |
| Halifax Land Use ~ 1985          | 12 ~ 26 |
| Halifax Land Use ~ 1999          | 12 ~ 27 |
| Hanson Land Use ~ 1971           | 12 ~ 28 |
| Hanson Land Use ~ 1985           | 12 ~ 29 |
| Hanson Land Use ~ 1999           | 12 ~ 30 |
| Kingston Land Use ~ 1971         | 12 ~ 31 |
| Kingston Land Use ~ 1985         | 12 ~ 32 |
| Kingston Land Use ~ 1999         | 12 ~ 33 |
| Pembroke Land Use ~ 1971         | 12 ~ 34 |
| Pembroke Land Use ~ 1985         | 12 ~ 35 |
| Pembroke Land Use ~ 1999         | 12 ~ 36 |
| Plymouth Land Use ~ 1971         | 12 ~ 37 |
| Plymouth Land Use ~ 1985         | 12 ~ 38 |
| Plymouth Land Use ~ 1999         | 12 ~ 39 |
| Plympton Land Use ~ 1971         | 12 ~ 40 |