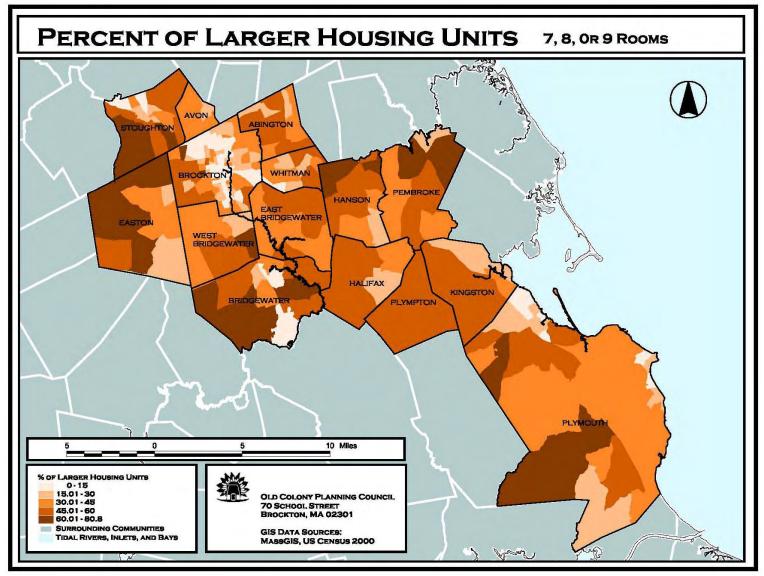

| HOUSING                                           | 14 ~ 1  |
|---------------------------------------------------|---------|
| Housing Units/Population per Unit, Percent Change | 14 ~ 3  |
| Housing Occupancy/Tenure                          | 14 ~ 4  |
| Building Permits for Privately Owned Housing      | 14 ~ 5  |
| Median Sale Price of Housing                      | 14 ~ 10 |
| Chapter 40B Subsidized Housing Inventory          | 14 ~ 12 |
| Census2000 Housing Map Series by Block Group      | 14 ~ 13 |
| QUALITY OF LIFE                                   | 15 ~ 1  |
| Lodging                                           | 15 ~ 3  |
| Small Scale Meeting Sites                         | 15 ~ 5  |
| Large Scale Meeting Sites                         | 15 ~ 6  |
| Recreational Sites                                | 15 ~ 9  |
| Golf Courses and Country Clubs                    | 15 ~ 11 |
| Educational Facilities - Colleges                 | 15 ~ 12 |
| Educational Facilities - Child Care               | 15 ~ 13 |
| Medical Facilities                                | 15 ~ 35 |
| Long Term Care Facilities                         | 15 ~36  |
| News Media                                        | 15 ~ 40 |