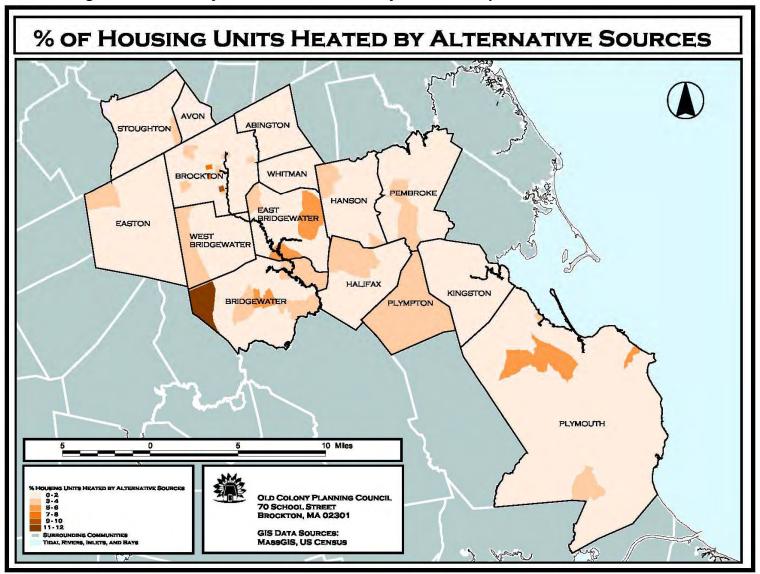

| HOUSING                                           | 14 ~ 1  |
|---------------------------------------------------|---------|
| Housing Units/Population per Unit, Percent Change | 14 ~ 3  |
| Housing Occupancy/Tenure                          | 14 ~ 4  |
| Building Permits for Privately Owned Housing      | 14 ~ 5  |
| Median Sale Price of Housing                      | 14 ~ 10 |
| Chapter 40B Subsidized Housing Inventory          | 14 ~ 12 |
| Census2000 Housing Map Series by Block Group      | 14 ~ 13 |
| QUALITY OF LIFE                                   | 15 ~ 1  |
| Lodging                                           | 15 ~ 3  |
| Small Scale Meeting Sites                         | 15 ~ 5  |
| Large Scale Meeting Sites                         | 15 ~ 6  |
| Recreational Sites                                | 15 ~ 9  |
| Golf Courses and Country Clubs                    | 15 ~ 11 |
| Educational Facilities - Colleges                 | 15 ~ 12 |
| Educational Facilities - Child Care               | 15 ~ 13 |
| Medical Facilities                                | 15 ~ 35 |
| Long Term Care Facilities                         | 15 ~36  |
| News Media                                        | 15 ~ 40 |