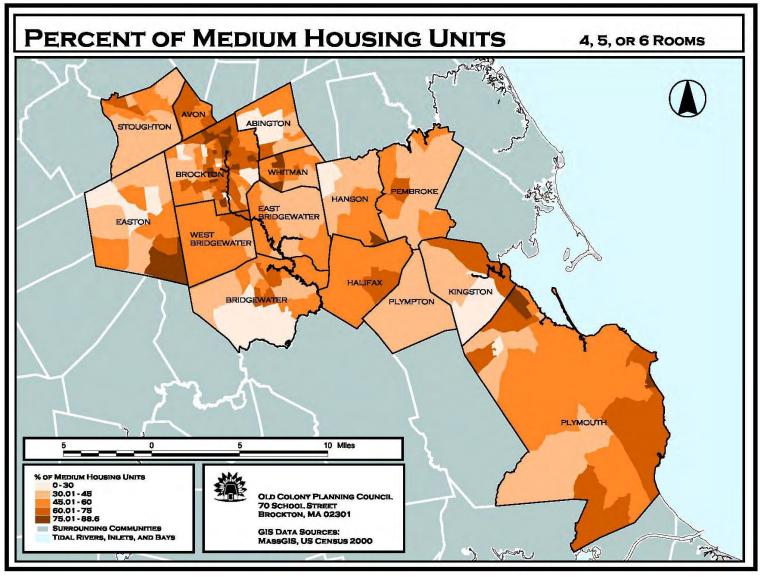

| HOUSING                                           | 14 ~ 1  |
|---------------------------------------------------|---------|
| Housing Units/Population per Unit, Percent Change | 14 ~ 3  |
| Housing Occupancy/Tenure                          | 14 ~ 4  |
| Building Permits for Privately Owned Housing      | 14 ~ 5  |
| Median Sale Price of Housing                      | 14 ~ 10 |
| Chapter 40B Subsidized Housing Inventory          | 14 ~ 12 |
| Census2000 Housing Map Series by Block Group      | 14 ~ 13 |
| QUALITY OF LIFE                                   | 15 ~ 1  |
| Lodging                                           | 15 ~ 3  |
| Small Scale Meeting Sites                         | 15 ~ 5  |
| Large Scale Meeting Sites                         | 15 ~ 6  |
| Recreational Sites                                | 15 ~ 9  |
| Golf Courses and Country Clubs                    | 15 ~ 11 |
| Educational Facilities - Colleges                 | 15 ~ 12 |
| Educational Facilities - Child Care               | 15 ~ 13 |
| Medical Facilities                                | 15 ~ 35 |
| Long Term Care Facilities                         | 15 ~36  |
| News Media                                        | 15 ~ 40 |