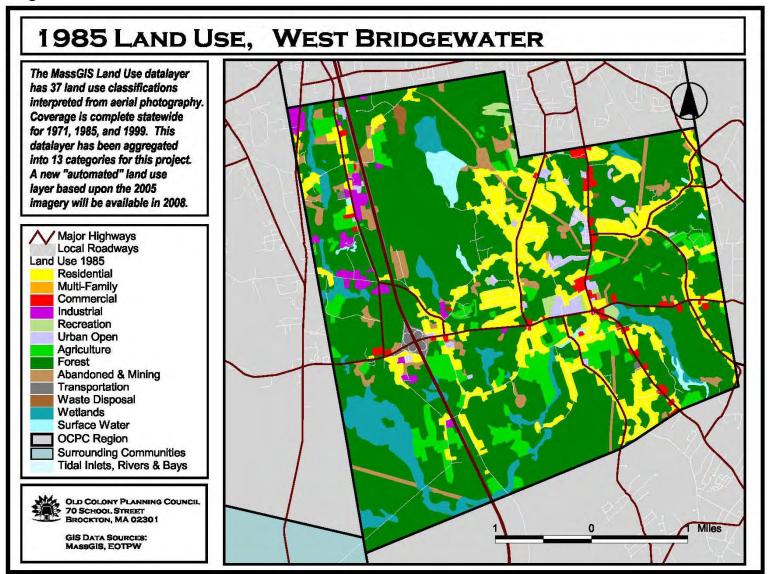

#### LIST OF FIGURES, CONTINUED

| Plympton Land Use ~ 1985               | 12 ~ 41 | Average Daily Traffic Volume 2006                       |
|----------------------------------------|---------|---------------------------------------------------------|
| Plympton Land Use ~ 1999               | 12 ~ 42 | Functional Classification of Mileage & Urban Boundaries |
| Stoughton Land Use ~ 1971              | 12 ~ 43 | Regional Pavement Condition Map                         |
| Stoughton Land Use ~ 1985              | 12 ~ 44 | Brockton Area Transit Service Area & Routes             |
| Stoughton Land Use ~ 1999              | 12 ~ 45 | Regional Transit Authorities                            |
| West Bridgewater Land Use ~ 1971       | 12 ~ 46 | Regional Mass Transit Map                               |
| West Bridgewater Land Use ~ 1985       | 12 ~ 47 | Local Aviation and Rail Facilities Map                  |
| West Bridgewater Land Use ~ 1999       | 12 ~ 48 | Regional Trucking Companies Map                         |
| Whitman Land Use ~ 1971                | 12 ~ 49 | Regional Commuter & Commuter Rail Parking Facilities    |
| Whitman Land Use ~ 1985                | 12 ~ 50 | MBTA Commuter Rail Routes                               |
| Whitman Land Use ~ 1991                | 12 ~ 51 | MBTA Subway Routes                                      |
| Industrial Parks Map                   | 12 ~ 89 | MBTA Water Transportation ~Commuter Boats               |
| Shopping Plazas in the OCPC Region Map | 12 ~ 98 | Census2000 Housing Map Series by Block Group            |