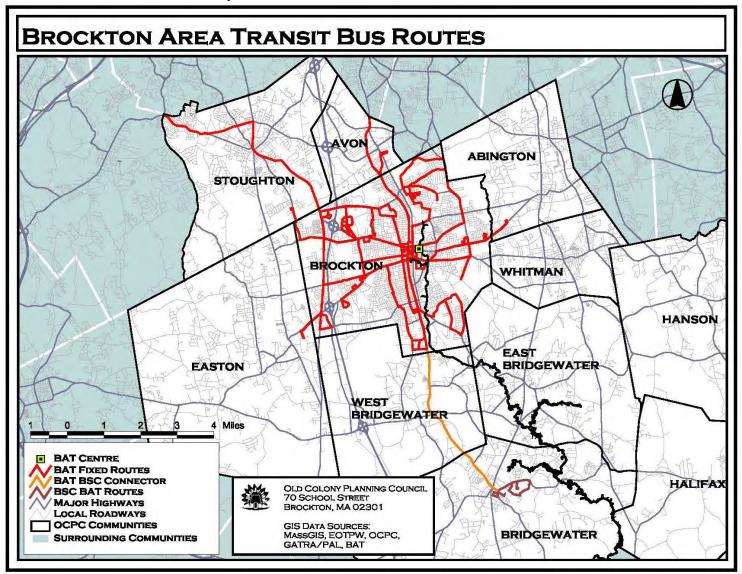

#### TRANSPORTATION, COMTIMUED OCPC Bridge Ratings 13~10 13 ~ 17 Means of Transportation to Work Yearly Motor Vehicle Registration by Garaging 13 ~ 20 Person to Motor Vehicle Ratio 13 ~ 26 Brockton Area Transit Service Area & Routes Map 13 ~ 28 Regional Transit Authorities 13 ~ 29 Transit Authority Service Area Map 13 ~ 30 13 ~ 31 Regional Mass Transit Map Local Aviation and Rail Facilities Map 13 ~ 32 Intracity Bus Routes and RTA Service Areas 13 ~ 33 Commuter Rail Stations and Parking Facilities 13 ~ 34 Transit and Freight Carriers 13 ~ 35 13~37 Transit Carriers, Railroads and Airports Regional Trucking Companies 13 ~ 38 Regional Trucking Companies Map 13 ~ 42 Commuter Park and Ride Facilities 13 ~ 43 Commuter Rail Park and Ride Facilities 13 ~ 44 13 ~ 45 Regional Commuter & Commuter Rail Parking Facilities Map MBTA Commuter Rail Routes 13 ~ 46 MBTA Subway Routes 13 ~ 47 13 ~ 48 MBTA Water Transportation ~Commuter Boats