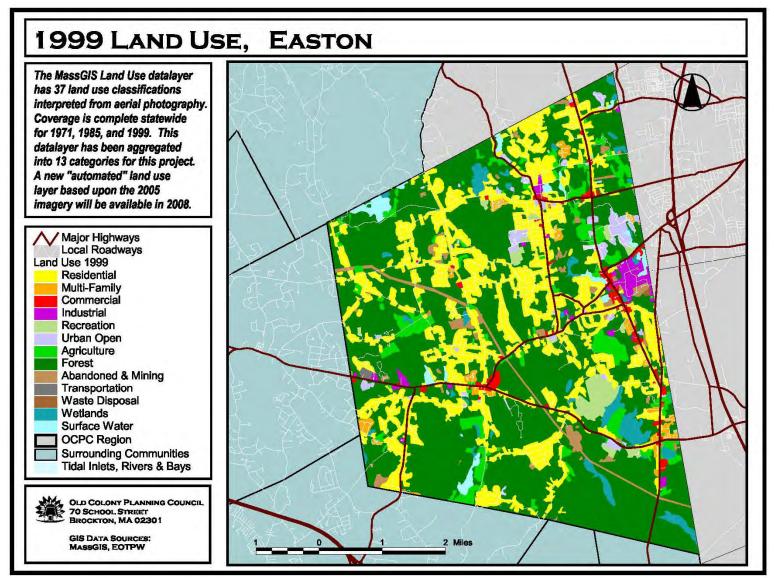

| East Bridgewater Land Use ~ 1999 | 12 ~ 21 |
|----------------------------------|---------|
| Easton Land Use ~ 1971           | 12 ~ 22 |
| Easton Land Use ~ 1985           | 12 ~ 23 |
| Easton Land Use ~ 1999           | 12 ~ 24 |
| Halifax Land Use ~ 1971          | 12 ~ 25 |
| Halifax Land Use ~ 1985          | 12 ~ 26 |
| Halifax Land Use ~ 1999          | 12 ~ 27 |
| Hanson Land Use ~ 1971           | 12 ~ 28 |
| Hanson Land Use ~ 1985           | 12 ~ 29 |
| Hanson Land Use ~ 1999           | 12 ~ 30 |
| Kingston Land Use ~ 1971         | 12 ~ 31 |
| Kingston Land Use ~ 1985         | 12 ~ 32 |
| Kingston Land Use ~ 1999         | 12 ~ 33 |
| Pembroke Land Use ~ 1971         | 12 ~ 34 |
| Pembroke Land Use ~ 1985         | 12 ~ 35 |
| Pembroke Land Use ~ 1999         | 12 ~ 36 |
| Plymouth Land Use ~ 1971         | 12 ~ 37 |
| Plymouth Land Use ~ 1985         | 12 ~ 38 |
| Plymouth Land Use ~ 1999         | 12 ~ 39 |
| Plympton Land Use ~ 1971         | 12 ~ 40 |