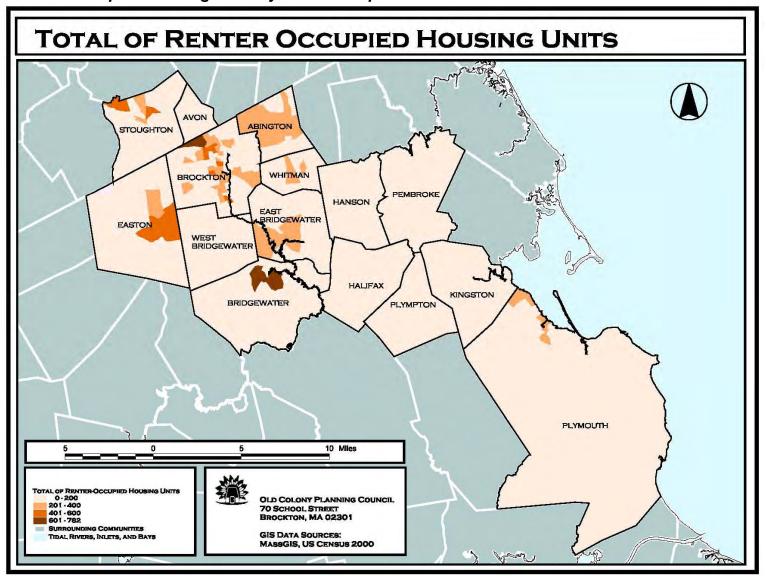

| HOUSING                                           | 14 ~ 1  |
|---------------------------------------------------|---------|
| Housing Units/Population per Unit, Percent Change | 14 ~ 3  |
| Housing Occupancy/Tenure                          | 14 ~ 4  |
| Building Permits for Privately Owned Housing      | 14 ~ 5  |
| Median Sale Price of Housing                      | 14 ~ 10 |
| Chapter 40B Subsidized Housing Inventory          | 14 ~ 12 |
| Census2000 Housing Map Series by Block Group      | 14 ~ 13 |
| QUALITY OF LIFE                                   | 15 ~ 1  |
| Lodging                                           | 15 ~ 3  |
| Small Scale Meeting Sites                         | 15 ~ 5  |
| Large Scale Meeting Sites                         | 15 ~ 6  |
| Recreational Sites                                | 15 ~ 9  |
| Golf Courses and Country Clubs                    | 15 ~ 11 |
| Educational Facilities - Colleges                 | 15 ~ 12 |
| Educational Facilities - Child Care               | 15 ~ 13 |
| Medical Facilities                                | 15 ~ 35 |
| Long Term Care Facilities                         | 15 ~36  |
| News Media                                        | 15 ~ 40 |