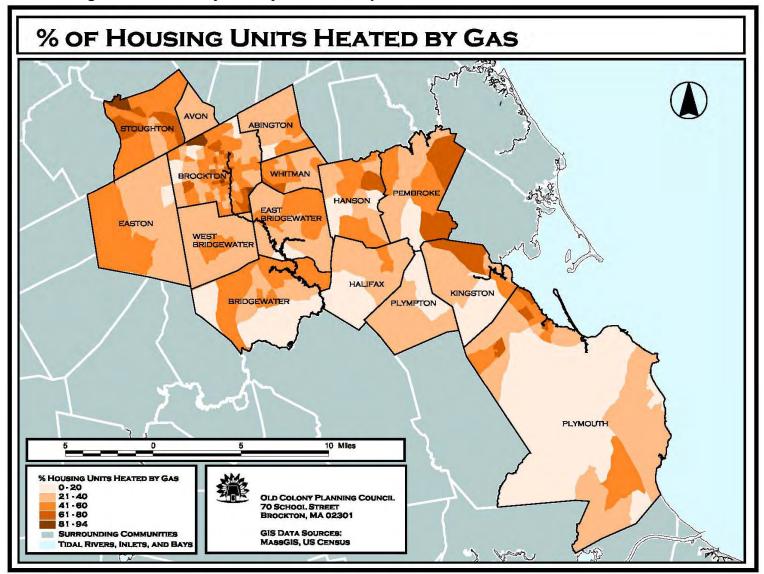

| HOUSING                                           | 14 ~ 1  |
|---------------------------------------------------|---------|
| Housing Units/Population per Unit, Percent Change | 14 ~ 3  |
| Housing Occupancy/Tenure                          | 14 ~ 4  |
| Building Permits for Privately Owned Housing      | 14 ~ 5  |
| Median Sale Price of Housing                      | 14 ~ 10 |
| Chapter 40B Subsidized Housing Inventory          | 14 ~ 12 |
| Census2000 Housing Map Series by Block Group      | 14 ~ 13 |
| QUALITY OF LIFE                                   | 15 ~ 1  |
| Lodging                                           | 15 ~ 3  |
| Small Scale Meeting Sites                         | 15 ~ 5  |
| Large Scale Meeting Sites                         | 15 ~ 6  |
| Recreational Sites                                | 15 ~ 9  |
| Golf Courses and Country Clubs                    | 15 ~ 11 |
| Educational Facilities - Colleges                 | 15 ~ 12 |
| Educational Facilities - Child Care               | 15 ~ 13 |
| Medical Facilities                                | 15 ~ 35 |
| Long Term Care Facilities                         | 15 ~36  |
| News Media                                        | 15 ~ 40 |