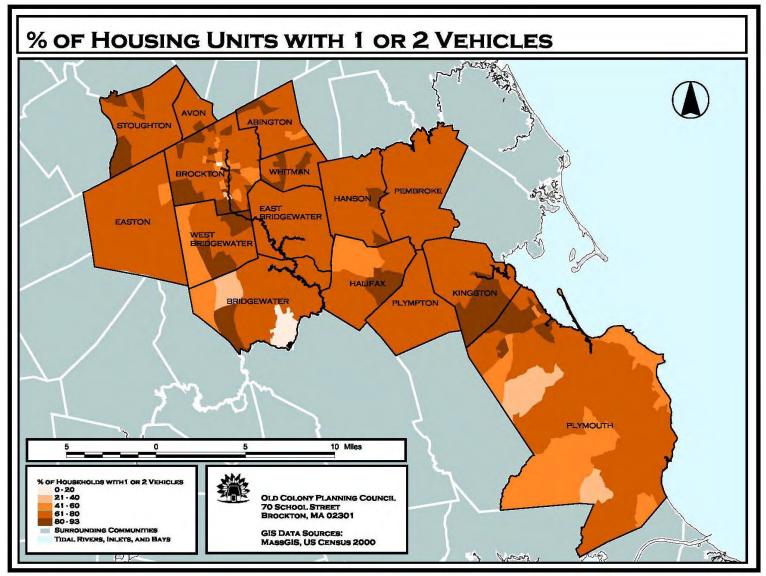

| HOUSING                                           | 14 ~ 1  |
|---------------------------------------------------|---------|
| Housing Units/Population per Unit, Percent Change | 14 ~ 3  |
| Housing Occupancy/Tenure                          | 14 ~ 4  |
| Building Permits for Privately Owned Housing      | 14 ~ 5  |
| Median Sale Price of Housing                      | 14 ~ 10 |
| Chapter 40B Subsidized Housing Inventory          | 14 ~ 12 |
| Census2000 Housing Map Series by Block Group      | 14 ~ 13 |
| QUALITY OF LIFE                                   | 15 ~ 1  |
| Lodging                                           | 15 ~ 3  |
| Small Scale Meeting Sites                         | 15 ~ 5  |
| Large Scale Meeting Sites                         | 15 ~ 6  |
| Recreational Sites                                | 15 ~ 9  |
| Golf Courses and Country Clubs                    | 15 ~ 11 |
| Educational Facilities - Colleges                 | 15 ~ 12 |
| Educational Facilities - Child Care               | 15 ~ 13 |
| Medical Facilities                                | 15 ~ 35 |
| Long Term Care Facilities                         | 15 ~36  |
| News Media                                        | 15 ~ 40 |