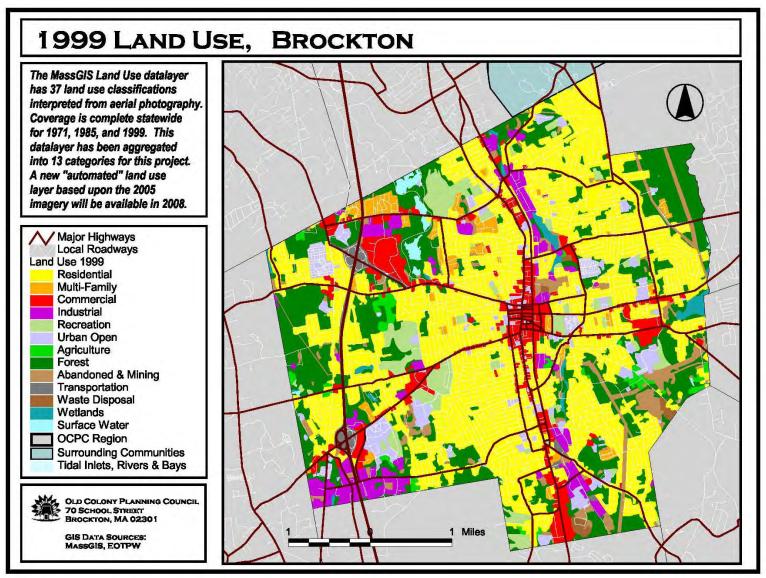

| POPULATION, CONTINUED                                   |                 | EMPLOYMENT, LABOR FORCE, TRAINING, CONTINUED                 |                                                                                                                                                                                                                                                                                                                                                                                                                                                                                                                                                                                                                                                                                                                                                                                                                                                                                                                                                                                                                                                                                                                                                                                                                                                                                                                                                                                                                                                                                                                                                                                                                                                                                                                                                                                                                                                                                                                                                                                                                                                                                                                                |
|---------------------------------------------------------|-----------------|--------------------------------------------------------------|--------------------------------------------------------------------------------------------------------------------------------------------------------------------------------------------------------------------------------------------------------------------------------------------------------------------------------------------------------------------------------------------------------------------------------------------------------------------------------------------------------------------------------------------------------------------------------------------------------------------------------------------------------------------------------------------------------------------------------------------------------------------------------------------------------------------------------------------------------------------------------------------------------------------------------------------------------------------------------------------------------------------------------------------------------------------------------------------------------------------------------------------------------------------------------------------------------------------------------------------------------------------------------------------------------------------------------------------------------------------------------------------------------------------------------------------------------------------------------------------------------------------------------------------------------------------------------------------------------------------------------------------------------------------------------------------------------------------------------------------------------------------------------------------------------------------------------------------------------------------------------------------------------------------------------------------------------------------------------------------------------------------------------------------------------------------------------------------------------------------------------|
| 2000 Population by Race and Hispanic Origin             | 10 ~ 4          | Employment Projections                                       | 11 ~ 17                                                                                                                                                                                                                                                                                                                                                                                                                                                                                                                                                                                                                                                                                                                                                                                                                                                                                                                                                                                                                                                                                                                                                                                                                                                                                                                                                                                                                                                                                                                                                                                                                                                                                                                                                                                                                                                                                                                                                                                                                                                                                                                        |
| Population Growth Trends                                | 10 ~ 5          | Annual Employment and Unemployment of Residents in the Labor | 11 ~ 18                                                                                                                                                                                                                                                                                                                                                                                                                                                                                                                                                                                                                                                                                                                                                                                                                                                                                                                                                                                                                                                                                                                                                                                                                                                                                                                                                                                                                                                                                                                                                                                                                                                                                                                                                                                                                                                                                                                                                                                                                                                                                                                        |
| Population Density per Square Mile and Growth Trends    | 10 ~ 6          | Average Annual Employment within Communities, 1990 to 2006   | 11 ~ 20                                                                                                                                                                                                                                                                                                                                                                                                                                                                                                                                                                                                                                                                                                                                                                                                                                                                                                                                                                                                                                                                                                                                                                                                                                                                                                                                                                                                                                                                                                                                                                                                                                                                                                                                                                                                                                                                                                                                                                                                                                                                                                                        |
| Population Projections & Percent Change                 | 10 ~ 7          | Employment and Wages                                         | 11 ~ 22                                                                                                                                                                                                                                                                                                                                                                                                                                                                                                                                                                                                                                                                                                                                                                                                                                                                                                                                                                                                                                                                                                                                                                                                                                                                                                                                                                                                                                                                                                                                                                                                                                                                                                                                                                                                                                                                                                                                                                                                                                                                                                                        |
| Population by Sex                                       | 10 ~ 8          | Major Non-Manufacturing Employers                            | 11 ~ 26                                                                                                                                                                                                                                                                                                                                                                                                                                                                                                                                                                                                                                                                                                                                                                                                                                                                                                                                                                                                                                                                                                                                                                                                                                                                                                                                                                                                                                                                                                                                                                                                                                                                                                                                                                                                                                                                                                                                                                                                                                                                                                                        |
| Household by Type ~ FY2000                              | 10 ~ 9          | Major Regional Employers                                     | 11 ~ 27                                                                                                                                                                                                                                                                                                                                                                                                                                                                                                                                                                                                                                                                                                                                                                                                                                                                                                                                                                                                                                                                                                                                                                                                                                                                                                                                                                                                                                                                                                                                                                                                                                                                                                                                                                                                                                                                                                                                                                                                                                                                                                                        |
| Persons 15 Years and Older by Marital Status            | 10 ~ 10         | Vocational Technical Post Secondary and College              | 11 ~ 28                                                                                                                                                                                                                                                                                                                                                                                                                                                                                                                                                                                                                                                                                                                                                                                                                                                                                                                                                                                                                                                                                                                                                                                                                                                                                                                                                                                                                                                                                                                                                                                                                                                                                                                                                                                                                                                                                                                                                                                                                                                                                                                        |
| Area Agency on Aging Census Data 2000                   | 10 ~ 11         | Occupational Training High Schools/ Voc-Tech Schools         | 11 ~ 29                                                                                                                                                                                                                                                                                                                                                                                                                                                                                                                                                                                                                                                                                                                                                                                                                                                                                                                                                                                                                                                                                                                                                                                                                                                                                                                                                                                                                                                                                                                                                                                                                                                                                                                                                                                                                                                                                                                                                                                                                                                                                                                        |
| Poverty Status                                          | 10 ~ 12         |                                                              | The state of the s |
| Disability Status                                       | 10 ~ 13         | LAND USE                                                     | 12 ~ 1                                                                                                                                                                                                                                                                                                                                                                                                                                                                                                                                                                                                                                                                                                                                                                                                                                                                                                                                                                                                                                                                                                                                                                                                                                                                                                                                                                                                                                                                                                                                                                                                                                                                                                                                                                                                                                                                                                                                                                                                                                                                                                                         |
| Disability Status and Mobility or Self-Care Limitations | 10 ~ 14         | Land Use Change in the OCPC Region 1971, 1985, 1999          | 12 ~ 3                                                                                                                                                                                                                                                                                                                                                                                                                                                                                                                                                                                                                                                                                                                                                                                                                                                                                                                                                                                                                                                                                                                                                                                                                                                                                                                                                                                                                                                                                                                                                                                                                                                                                                                                                                                                                                                                                                                                                                                                                                                                                                                         |
| Educational Attainment                                  | 10 ~ 15         | Regional Land Use Maps                                       | 12 ~ 4                                                                                                                                                                                                                                                                                                                                                                                                                                                                                                                                                                                                                                                                                                                                                                                                                                                                                                                                                                                                                                                                                                                                                                                                                                                                                                                                                                                                                                                                                                                                                                                                                                                                                                                                                                                                                                                                                                                                                                                                                                                                                                                         |
|                                                         | America America | Abington Land Use                                            | 12 ~ 7                                                                                                                                                                                                                                                                                                                                                                                                                                                                                                                                                                                                                                                                                                                                                                                                                                                                                                                                                                                                                                                                                                                                                                                                                                                                                                                                                                                                                                                                                                                                                                                                                                                                                                                                                                                                                                                                                                                                                                                                                                                                                                                         |
| EMPLOYMENT, LABOR FORCE, TRAINING                       | 11 ~ 1          | Avon Land Use                                                | 12 ~ 10                                                                                                                                                                                                                                                                                                                                                                                                                                                                                                                                                                                                                                                                                                                                                                                                                                                                                                                                                                                                                                                                                                                                                                                                                                                                                                                                                                                                                                                                                                                                                                                                                                                                                                                                                                                                                                                                                                                                                                                                                                                                                                                        |
| Persons 16 Years and Older in the Labor Force           | 11 ~ 3          | Bridgewater Land Use                                         | 12 ~ 13                                                                                                                                                                                                                                                                                                                                                                                                                                                                                                                                                                                                                                                                                                                                                                                                                                                                                                                                                                                                                                                                                                                                                                                                                                                                                                                                                                                                                                                                                                                                                                                                                                                                                                                                                                                                                                                                                                                                                                                                                                                                                                                        |
| Percentage of Workers who Carpooled Map                 | 11 ~ 4          | Brockton Land Use                                            | 12 ~ 16                                                                                                                                                                                                                                                                                                                                                                                                                                                                                                                                                                                                                                                                                                                                                                                                                                                                                                                                                                                                                                                                                                                                                                                                                                                                                                                                                                                                                                                                                                                                                                                                                                                                                                                                                                                                                                                                                                                                                                                                                                                                                                                        |
| Employment and Training Agencies                        | 11 ~ 5          | East Bridgewater Land Use                                    | 12 ~ 19                                                                                                                                                                                                                                                                                                                                                                                                                                                                                                                                                                                                                                                                                                                                                                                                                                                                                                                                                                                                                                                                                                                                                                                                                                                                                                                                                                                                                                                                                                                                                                                                                                                                                                                                                                                                                                                                                                                                                                                                                                                                                                                        |
| Occupation of Residents                                 | 11 ~ 6          | Easton Land Use                                              | 12 ~ 22                                                                                                                                                                                                                                                                                                                                                                                                                                                                                                                                                                                                                                                                                                                                                                                                                                                                                                                                                                                                                                                                                                                                                                                                                                                                                                                                                                                                                                                                                                                                                                                                                                                                                                                                                                                                                                                                                                                                                                                                                                                                                                                        |
| Income Statistics, Census2000                           | 11 ~ 10         | Halifax Land Use                                             | 12 ~ 25                                                                                                                                                                                                                                                                                                                                                                                                                                                                                                                                                                                                                                                                                                                                                                                                                                                                                                                                                                                                                                                                                                                                                                                                                                                                                                                                                                                                                                                                                                                                                                                                                                                                                                                                                                                                                                                                                                                                                                                                                                                                                                                        |
| Regional Per Capita Income Map                          | 11 ~ 11         | Hanson Land Use                                              | 12 ~ 28                                                                                                                                                                                                                                                                                                                                                                                                                                                                                                                                                                                                                                                                                                                                                                                                                                                                                                                                                                                                                                                                                                                                                                                                                                                                                                                                                                                                                                                                                                                                                                                                                                                                                                                                                                                                                                                                                                                                                                                                                                                                                                                        |
| Labor Force and Place of Work 2000                      | 11 ~ 12         | Kingston Land Use                                            | 12 ~ 31                                                                                                                                                                                                                                                                                                                                                                                                                                                                                                                                                                                                                                                                                                                                                                                                                                                                                                                                                                                                                                                                                                                                                                                                                                                                                                                                                                                                                                                                                                                                                                                                                                                                                                                                                                                                                                                                                                                                                                                                                                                                                                                        |
| Changes in Manufacturing and Non-Manufacturing Sectors  | 11 ~ 16         | Pembroke Land Use                                            | 12 ~ 34                                                                                                                                                                                                                                                                                                                                                                                                                                                                                                                                                                                                                                                                                                                                                                                                                                                                                                                                                                                                                                                                                                                                                                                                                                                                                                                                                                                                                                                                                                                                                                                                                                                                                                                                                                                                                                                                                                                                                                                                                                                                                                                        |

#### LIST OF FIGURES

| OCPC Region with State Numbered Routes Map | 6 ~ 3   | Ea  |
|--------------------------------------------|---------|-----|
| Geographic Area Definitions Map            | 6 ~ 4   | Ea  |
| OCPC Redevelopment Areas Map               | 9 ~ 3   | Ea  |
| Percentage of Workers who Carpooled        | 11 ~ 4  | Ea  |
| Regional Per Capita Income Map             | 11 ~ 11 | Ha  |
| Regional Land Use Maps                     | 12 ~ 4  | На  |
| Abington Land Use ~ 1971                   | 12 ~ 7  | Ha  |
| Abington Land Use ~ 1985                   | 12 ~ 8  | На  |
| Abington Land Use ~ 1999                   | 12 ~ 9  | Ha  |
| Avon Land Use ~ 1971                       | 12 ~ 10 | Ha  |
| Avon Land Use ~ 1985                       | 12 ~ 11 | Kir |
| Avon Land Use ~ 1999                       | 12 ~ 12 | Kii |
| Bridgewater Land Use ~ 1971                | 12 ~ 13 | Kir |
| Bridgewater Land Use ~ 1985                | 12 ~ 14 | Pe  |
| Bridgewater Land Use ~ 1999                | 12 ~ 15 | Pe  |
| Brockton Land Use ~ 1971                   | 12 ~ 16 | Pe  |
| Brockton Land Use ~ 1985                   | 12 ~ 17 | Ply |
| Brockton Land Use ~ 1999                   | 12 ~ 18 | Pl  |
| East Bridgewater Land Use ~ 1971           | 12 ~ 19 | Ply |
| East Bridgewater Land Use ~ 1985           | 12 ~ 20 | PI  |