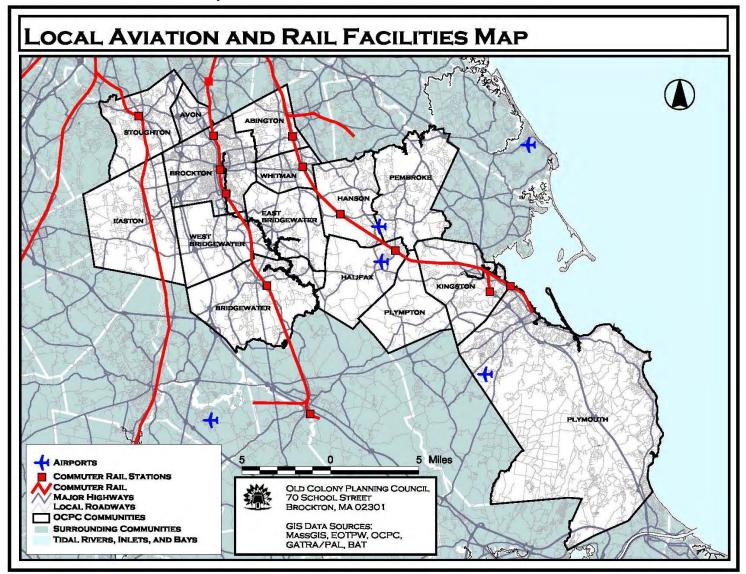

#### TRANSPORTATION, COMTIMUED OCPC Bridge Ratings 13~10 13 ~ 17 Means of Transportation to Work Yearly Motor Vehicle Registration by Garaging 13 ~ 20 Person to Motor Vehicle Ratio 13 ~ 26 Brockton Area Transit Service Area & Routes Map 13 ~ 28 Regional Transit Authorities 13 ~ 29 Transit Authority Service Area Map 13 ~ 30 13 ~ 31 Regional Mass Transit Map Local Aviation and Rail Facilities Map 13 ~ 32 Intracity Bus Routes and RTA Service Areas 13 ~ 33 Commuter Rail Stations and Parking Facilities 13 ~ 34 Transit and Freight Carriers 13 ~ 35 13~37 Transit Carriers, Railroads and Airports Regional Trucking Companies 13 ~ 38 Regional Trucking Companies Map 13 ~ 42 Commuter Park and Ride Facilities 13 ~ 43 Commuter Rail Park and Ride Facilities 13 ~ 44 13 ~ 45 Regional Commuter & Commuter Rail Parking Facilities Map MBTA Commuter Rail Routes 13 ~ 46 MBTA Subway Routes 13 ~ 47 13 ~ 48 MBTA Water Transportation ~Commuter Boats