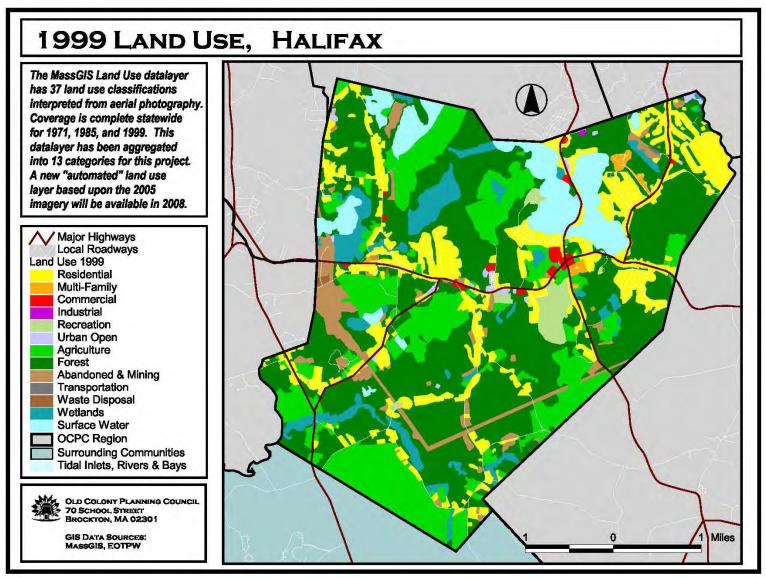

| East Bridgewater Land Use ~ 1999 | 12 ~ 21 |
|----------------------------------|---------|
| Easton Land Use ~ 1971           | 12 ~ 22 |
| Easton Land Use ~ 1985           | 12 ~ 23 |
| Easton Land Use ~ 1999           | 12 ~ 24 |
| Halifax Land Use ~ 1971          | 12 ~ 25 |
| Halifax Land Use ~ 1985          | 12 ~ 26 |
| Halifax Land Use ~ 1999          | 12 ~ 27 |
| Hanson Land Use ~ 1971           | 12 ~ 28 |
| Hanson Land Use ~ 1985           | 12 ~ 29 |
| Hanson Land Use ~ 1999           | 12 ~ 30 |
| Kingston Land Use ~ 1971         | 12 ~ 31 |
| Kingston Land Use ~ 1985         | 12 ~ 32 |
| Kingston Land Use ~ 1999         | 12 ~ 33 |
| Pembroke Land Use ~ 1971         | 12 ~ 34 |
| Pembroke Land Use ~ 1985         | 12 ~ 35 |
| Pembroke Land Use ~ 1999         | 12 ~ 36 |
| Plymouth Land Use ~ 1971         | 12 ~ 37 |
| Plymouth Land Use ~ 1985         | 12 ~ 38 |
| Plymouth Land Use ~ 1999         | 12 ~ 39 |
| Plympton Land Use ~ 1971         | 12 ~ 40 |