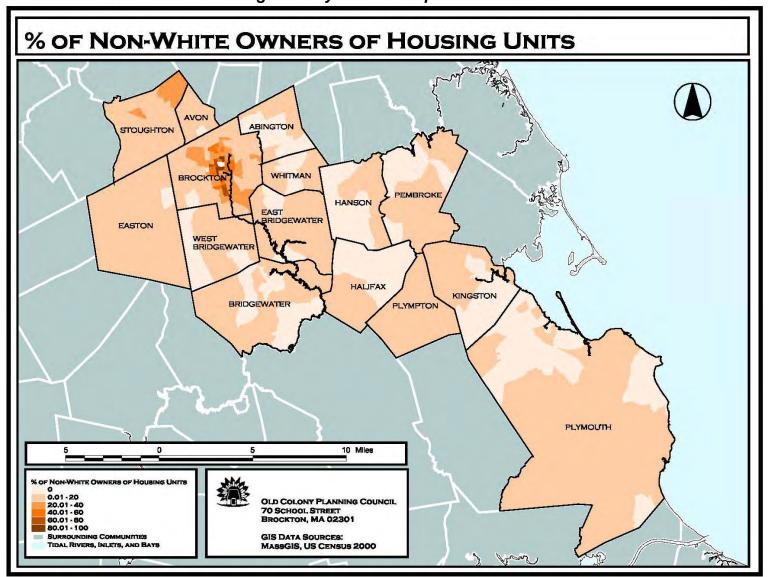

| HOUSING                                           | 14 ~ 1  |
|---------------------------------------------------|---------|
| Housing Units/Population per Unit, Percent Change | 14 ~ 3  |
| Housing Occupancy/Tenure                          | 14 ~ 4  |
| Building Permits for Privately Owned Housing      | 14 ~ 5  |
| Median Sale Price of Housing                      | 14 ~ 10 |
| Chapter 40B Subsidized Housing Inventory          | 14 ~ 12 |
| Census2000 Housing Map Series by Block Group      | 14 ~ 13 |
| QUALITY OF LIFE                                   | 15 ~ 1  |
| Lodging                                           | 15 ~ 3  |
| Small Scale Meeting Sites                         | 15 ~ 5  |
| Large Scale Meeting Sites                         | 15 ~ 6  |
| Recreational Sites                                | 15 ~ 9  |
| Golf Courses and Country Clubs                    | 15 ~ 11 |
| Educational Facilities - Colleges                 | 15 ~ 12 |
| Educational Facilities - Child Care               | 15 ~ 13 |
| Medical Facilities                                | 15 ~ 35 |
| Long Term Care Facilities                         | 15 ~36  |
| News Media                                        | 15 ~ 40 |