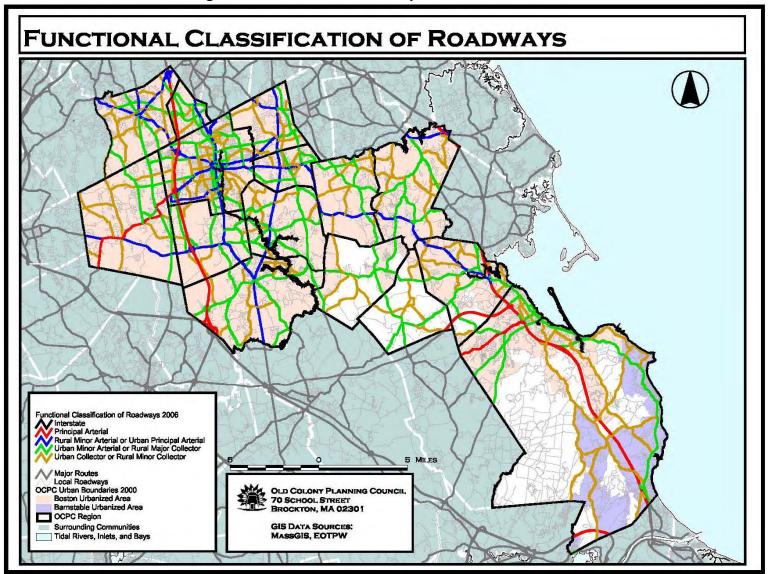

| LAND USE, CONTINUED                                                  |               |
|----------------------------------------------------------------------|---------------|
| Plymouth Land Use                                                    | 12 ~ 3        |
| Plympton Land Use                                                    | 12 ~ 40       |
| Stoughton Land Use                                                   | 12 ~ 43       |
| West Bridgewater Land Use                                            | 12 ~ 46       |
| Whitman Land Use                                                     | 12 ~ 49       |
| Land Use Table                                                       | 12 ~ 52       |
| Population Density and Growth Trends                                 | 12 ~ 54       |
| Residential Densities by Community ~ Recent and Projected            | 12 ~ 5        |
| Zoning Regulations by Community                                      | 12 ~ 50       |
| Industrial Commercial Technology Parks                               | 12 ~ 86       |
| Industrial Parks by Community ~ Map Key                              | 12 ~ 88       |
| Industrial Parks Map                                                 | 12 ~ 89       |
| Major Shopping Plazas                                                | 12 ~ 90       |
| Major Shopping Plazas ~ Map Key                                      | 12 ~ 96       |
| Major Shopping Plaza Locations in the OCPC Region Map                | _12 ~ 98<br>_ |
| TRANSPORTATION                                                       | 13 ~ 1        |
| Average Daily Traffic Volume 2006                                    | _<br>13 ~ 3   |
| Functional Classification of Mileage & Urban Boundaries Map          | 13 ~ 4        |
| Regional Pavement Condition Map                                      | _<br>13 ~ 5   |
| Roadway Mileage by Maintenance Jurisdiction                          | _<br>13 ~ 6   |
| Functional Classification of Roadway Centerline Mileage by Community | 13 ~ 7        |