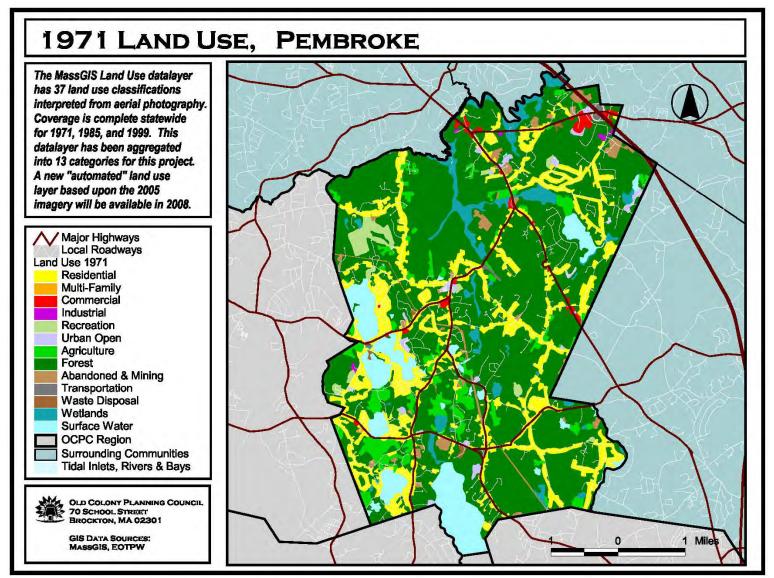

#### LIST OF FIGURES

| OCPC Region with State Numbered Routes Map | 6 ~ 3   | Ea  |
|--------------------------------------------|---------|-----|
| Geographic Area Definitions Map            | 6 ~ 4   | Ea  |
| OCPC Redevelopment Areas Map               | 9 ~ 3   | Ea  |
| Percentage of Workers who Carpooled        | 11 ~ 4  | Ea  |
| Regional Per Capita Income Map             | 11 ~ 11 | Ha  |
| Regional Land Use Maps                     | 12 ~ 4  | На  |
| Abington Land Use ~ 1971                   | 12 ~ 7  | Ha  |
| Abington Land Use ~ 1985                   | 12 ~ 8  | На  |
| Abington Land Use ~ 1999                   | 12 ~ 9  | Ha  |
| Avon Land Use ~ 1971                       | 12 ~ 10 | Ha  |
| Avon Land Use ~ 1985                       | 12 ~ 11 | Kir |
| Avon Land Use ~ 1999                       | 12 ~ 12 | Kii |
| Bridgewater Land Use ~ 1971                | 12 ~ 13 | Kir |
| Bridgewater Land Use ~ 1985                | 12 ~ 14 | Pe  |
| Bridgewater Land Use ~ 1999                | 12 ~ 15 | Pe  |
| Brockton Land Use ~ 1971                   | 12 ~ 16 | Pe  |
| Brockton Land Use ~ 1985                   | 12 ~ 17 | Ply |
| Brockton Land Use ~ 1999                   | 12 ~ 18 | Pl  |
| East Bridgewater Land Use ~ 1971           | 12 ~ 19 | Ply |
| East Bridgewater Land Use ~ 1985           | 12 ~ 20 | PI  |

| East Bridgewater Land Use ~ 1999 | 12 ~ 21 |
|----------------------------------|---------|
| Easton Land Use ~ 1971           | 12 ~ 22 |
| Easton Land Use ~ 1985           | 12 ~ 23 |
| Easton Land Use ~ 1999           | 12 ~ 24 |
| Halifax Land Use ~ 1971          | 12 ~ 25 |
| Halifax Land Use ~ 1985          | 12 ~ 26 |
| Halifax Land Use ~ 1999          | 12 ~ 27 |
| Hanson Land Use ~ 1971           | 12 ~ 28 |
| Hanson Land Use ~ 1985           | 12 ~ 29 |
| Hanson Land Use ~ 1999           | 12 ~ 30 |
| Kingston Land Use ~ 1971         | 12 ~ 31 |
| Kingston Land Use ~ 1985         | 12 ~ 32 |
| Kingston Land Use ~ 1999         | 12 ~ 33 |
| Pembroke Land Use ~ 1971         | 12 ~ 34 |
| Pembroke Land Use ~ 1985         | 12 ~ 35 |
| Pembroke Land Use ~ 1999         | 12 ~ 36 |
| Plymouth Land Use ~ 1971         | 12 ~ 37 |
| Plymouth Land Use ~ 1985         | 12 ~ 38 |
| Plymouth Land Use ~ 1999         | 12 ~ 39 |
| Plympton Land Use ~ 1971         | 12 ~ 40 |