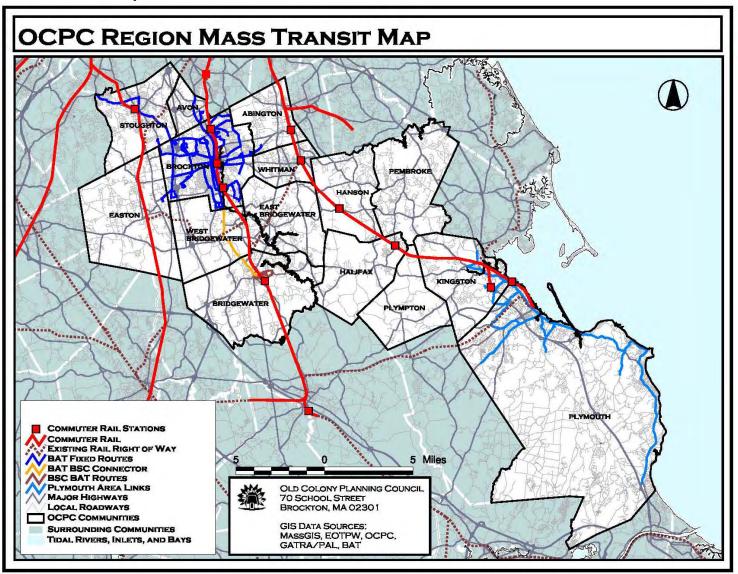

#### TRANSPORTATION, COMTIMUED OCPC Bridge Ratings 13~10 13 ~ 17 Means of Transportation to Work Yearly Motor Vehicle Registration by Garaging 13 ~ 20 Person to Motor Vehicle Ratio 13 ~ 26 Brockton Area Transit Service Area & Routes Map 13 ~ 28 Regional Transit Authorities 13 ~ 29 Transit Authority Service Area Map 13 ~ 30 13 ~ 31 Regional Mass Transit Map Local Aviation and Rail Facilities Map 13 ~ 32 Intracity Bus Routes and RTA Service Areas 13 ~ 33 Commuter Rail Stations and Parking Facilities 13 ~ 34 Transit and Freight Carriers 13 ~ 35 13~37 Transit Carriers, Railroads and Airports Regional Trucking Companies 13 ~ 38 Regional Trucking Companies Map 13 ~ 42 Commuter Park and Ride Facilities 13 ~ 43 Commuter Rail Park and Ride Facilities 13 ~ 44 13 ~ 45 Regional Commuter & Commuter Rail Parking Facilities Map MBTA Commuter Rail Routes 13 ~ 46 MBTA Subway Routes 13 ~ 47 13 ~ 48 MBTA Water Transportation ~Commuter Boats