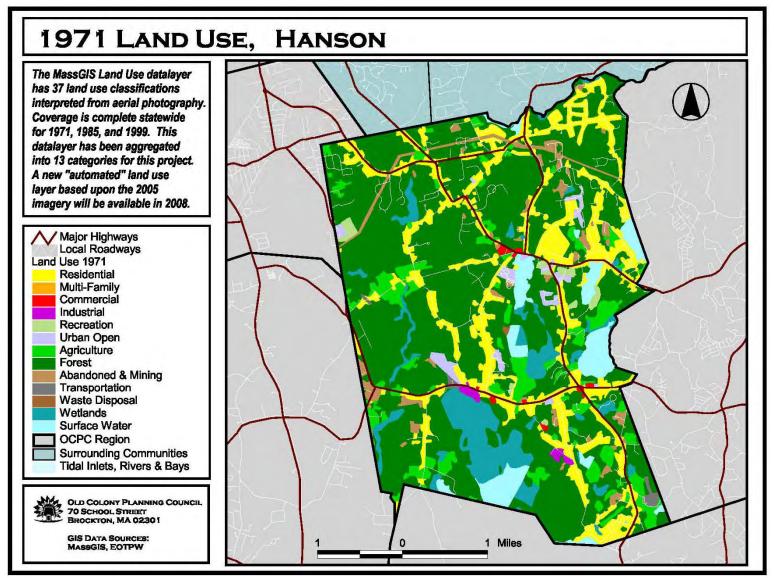

| East Bridgewater Land Use ~ 1999 | 12 ~ 21 |
|----------------------------------|---------|
| Easton Land Use ~ 1971           | 12 ~ 22 |
| Easton Land Use ~ 1985           | 12 ~ 23 |
| Easton Land Use ~ 1999           | 12 ~ 24 |
| Halifax Land Use ~ 1971          | 12 ~ 25 |
| Halifax Land Use ~ 1985          | 12 ~ 26 |
| Halifax Land Use ~ 1999          | 12 ~ 27 |
| Hanson Land Use ~ 1971           | 12 ~ 28 |
| Hanson Land Use ~ 1985           | 12 ~ 29 |
| Hanson Land Use ~ 1999           | 12 ~ 30 |
| Kingston Land Use ~ 1971         | 12 ~ 31 |
| Kingston Land Use ~ 1985         | 12 ~ 32 |
| Kingston Land Use ~ 1999         | 12 ~ 33 |
| Pembroke Land Use ~ 1971         | 12 ~ 34 |
| Pembroke Land Use ~ 1985         | 12 ~ 35 |
| Pembroke Land Use ~ 1999         | 12 ~ 36 |
| Plymouth Land Use ~ 1971         | 12 ~ 37 |
| Plymouth Land Use ~ 1985         | 12 ~ 38 |
| Plymouth Land Use ~ 1999         | 12 ~ 39 |
| Plympton Land Use ~ 1971         | 12 ~ 40 |