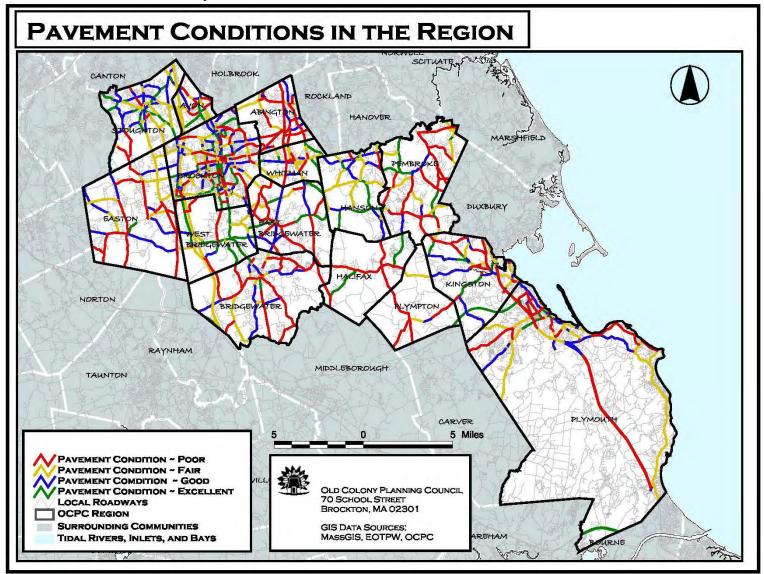

| LAND USE, CONTINUED                                                  |               |
|----------------------------------------------------------------------|---------------|
| Plymouth Land Use                                                    | 12 ~ 3        |
| Plympton Land Use                                                    | 12 ~ 40       |
| Stoughton Land Use                                                   | 12 ~ 43       |
| West Bridgewater Land Use                                            | 12 ~ 46       |
| Whitman Land Use                                                     | 12 ~ 49       |
| Land Use Table                                                       | 12 ~ 52       |
| Population Density and Growth Trends                                 | 12 ~ 54       |
| Residential Densities by Community ~ Recent and Projected            | 12 ~ 5        |
| Zoning Regulations by Community                                      | 12 ~ 50       |
| Industrial Commercial Technology Parks                               | 12 ~ 86       |
| Industrial Parks by Community ~ Map Key                              | 12 ~ 88       |
| Industrial Parks Map                                                 | 12 ~ 89       |
| Major Shopping Plazas                                                | 12 ~ 90       |
| Major Shopping Plazas ~ Map Key                                      | 12 ~ 96       |
| Major Shopping Plaza Locations in the OCPC Region Map                | _12 ~ 98<br>_ |
| TRANSPORTATION                                                       | 13 ~ 1        |
| Average Daily Traffic Volume 2006                                    | _<br>13 ~ 3   |
| Functional Classification of Mileage & Urban Boundaries Map          | 13 ~ 4        |
| Regional Pavement Condition Map                                      | _<br>13 ~ 5   |
| Roadway Mileage by Maintenance Jurisdiction                          | _<br>13 ~ 6   |
| Functional Classification of Roadway Centerline Mileage by Community | 13 ~ 7        |