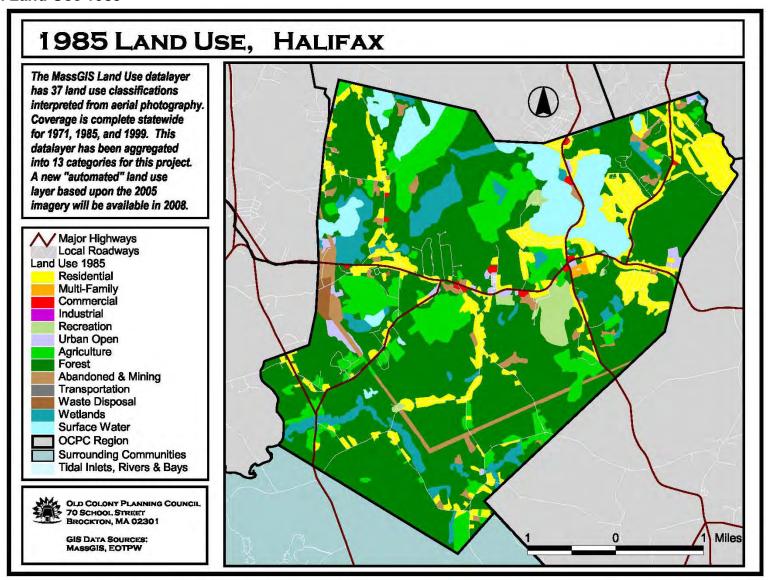

| East Bridgewater Land Use ~ 1999 | 12 ~ 21 |
|----------------------------------|---------|
| Easton Land Use ~ 1971           | 12 ~ 22 |
| Easton Land Use ~ 1985           | 12 ~ 23 |
| Easton Land Use ~ 1999           | 12 ~ 24 |
| Halifax Land Use ~ 1971          | 12 ~ 25 |
| Halifax Land Use ~ 1985          | 12 ~ 26 |
| Halifax Land Use ~ 1999          | 12 ~ 27 |
| Hanson Land Use ~ 1971           | 12 ~ 28 |
| Hanson Land Use ~ 1985           | 12 ~ 29 |
| Hanson Land Use ~ 1999           | 12 ~ 30 |
| Kingston Land Use ~ 1971         | 12 ~ 31 |
| Kingston Land Use ~ 1985         | 12 ~ 32 |
| Kingston Land Use ~ 1999         | 12 ~ 33 |
| Pembroke Land Use ~ 1971         | 12 ~ 34 |
| Pembroke Land Use ~ 1985         | 12 ~ 35 |
| Pembroke Land Use ~ 1999         | 12 ~ 36 |
| Plymouth Land Use ~ 1971         | 12 ~ 37 |
| Plymouth Land Use ~ 1985         | 12 ~ 38 |
| Plymouth Land Use ~ 1999         | 12 ~ 39 |
| Plympton Land Use ~ 1971         | 12 ~ 40 |