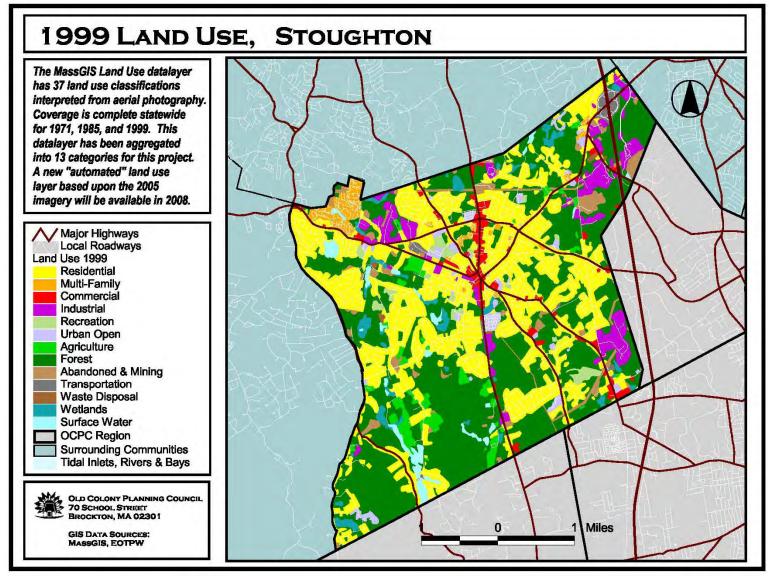

#### LIST OF FIGURES, CONTINUED

| Plympton Land Use ~ 1985               | 12 ~ 41 | Average Daily Traffic Volume 2006                       |
|----------------------------------------|---------|---------------------------------------------------------|
| Plympton Land Use ~ 1999               | 12 ~ 42 | Functional Classification of Mileage & Urban Boundaries |
| Stoughton Land Use ~ 1971              | 12 ~ 43 | Regional Pavement Condition Map                         |
| Stoughton Land Use ~ 1985              | 12 ~ 44 | Brockton Area Transit Service Area & Routes             |
| Stoughton Land Use ~ 1999              | 12 ~ 45 | Regional Transit Authorities                            |
| West Bridgewater Land Use ~ 1971       | 12 ~ 46 | Regional Mass Transit Map                               |
| West Bridgewater Land Use ~ 1985       | 12 ~ 47 | Local Aviation and Rail Facilities Map                  |
| West Bridgewater Land Use ~ 1999       | 12 ~ 48 | Regional Trucking Companies Map                         |
| Whitman Land Use ~ 1971                | 12 ~ 49 | Regional Commuter & Commuter Rail Parking Facilities    |
| Whitman Land Use ~ 1985                | 12 ~ 50 | MBTA Commuter Rail Routes                               |
| Whitman Land Use ~ 1991                | 12 ~ 51 | MBTA Subway Routes                                      |
| Industrial Parks Map                   | 12 ~ 89 | MBTA Water Transportation ~Commuter Boats               |
| Shopping Plazas in the OCPC Region Map | 12 ~ 98 | Census2000 Housing Map Series by Block Group            |