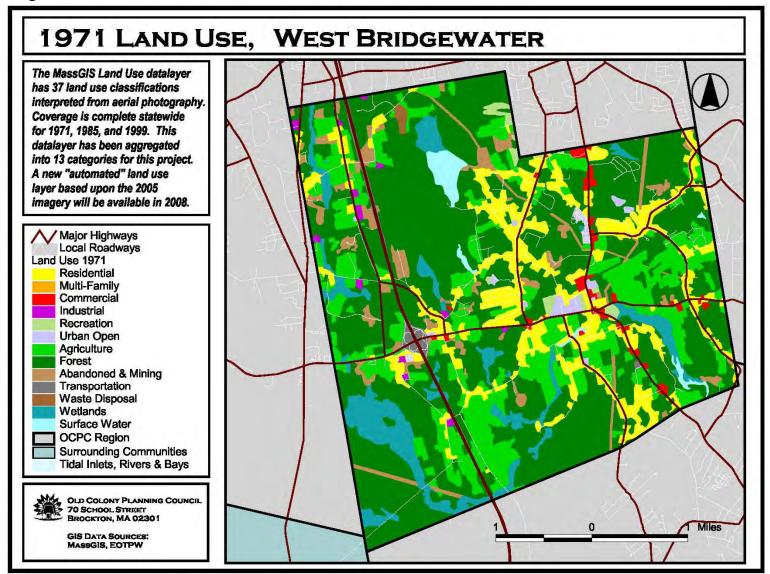

#### LIST OF FIGURES, CONTINUED

| Plympton Land Use ~ 1985               | 12 ~ 41 | Average Daily Traffic Volume 2006                       |
|----------------------------------------|---------|---------------------------------------------------------|
| Plympton Land Use ~ 1999               | 12 ~ 42 | Functional Classification of Mileage & Urban Boundaries |
| Stoughton Land Use ~ 1971              | 12 ~ 43 | Regional Pavement Condition Map                         |
| Stoughton Land Use ~ 1985              | 12 ~ 44 | Brockton Area Transit Service Area & Routes             |
| Stoughton Land Use ~ 1999              | 12 ~ 45 | Regional Transit Authorities                            |
| West Bridgewater Land Use ~ 1971       | 12 ~ 46 | Regional Mass Transit Map                               |
| West Bridgewater Land Use ~ 1985       | 12 ~ 47 | Local Aviation and Rail Facilities Map                  |
| West Bridgewater Land Use ~ 1999       | 12 ~ 48 | Regional Trucking Companies Map                         |
| Whitman Land Use ~ 1971                | 12 ~ 49 | Regional Commuter & Commuter Rail Parking Facilities    |
| Whitman Land Use ~ 1985                | 12 ~ 50 | MBTA Commuter Rail Routes                               |
| Whitman Land Use ~ 1991                | 12 ~ 51 | MBTA Subway Routes                                      |
| Industrial Parks Map                   | 12 ~ 89 | MBTA Water Transportation ~Commuter Boats               |
| Shopping Plazas in the OCPC Region Map | 12 ~ 98 | Census2000 Housing Map Series by Block Group            |