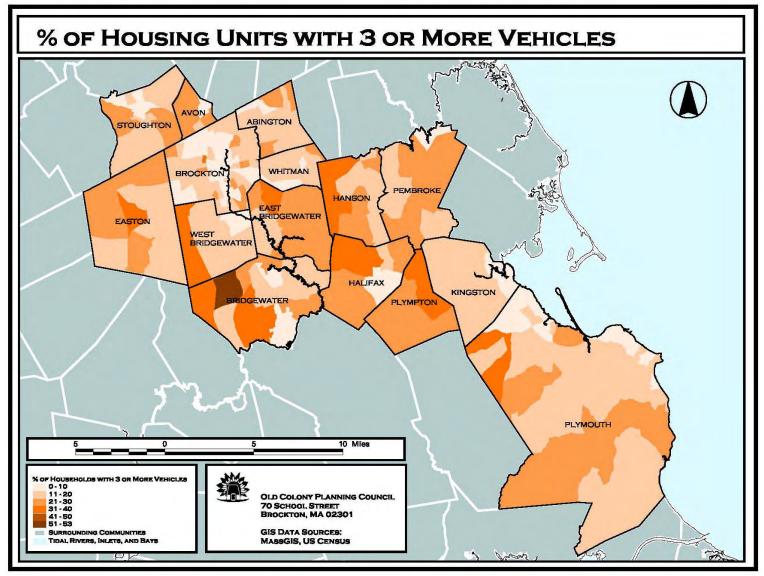

| HOUSING                                           | 14 ~ 1  |
|---------------------------------------------------|---------|
| Housing Units/Population per Unit, Percent Change | 14 ~ 3  |
| Housing Occupancy/Tenure                          | 14 ~ 4  |
| Building Permits for Privately Owned Housing      | 14 ~ 5  |
| Median Sale Price of Housing                      | 14 ~ 10 |
| Chapter 40B Subsidized Housing Inventory          | 14 ~ 12 |
| Census2000 Housing Map Series by Block Group      | 14 ~ 13 |
| QUALITY OF LIFE                                   | 15 ~ 1  |
| Lodging                                           | 15 ~ 3  |
| Small Scale Meeting Sites                         | 15 ~ 5  |
| Large Scale Meeting Sites                         | 15 ~ 6  |
| Recreational Sites                                | 15 ~ 9  |
| Golf Courses and Country Clubs                    | 15 ~ 11 |
| Educational Facilities - Colleges                 | 15 ~ 12 |
| Educational Facilities - Child Care               | 15 ~ 13 |
| Medical Facilities                                | 15 ~ 35 |
| Long Term Care Facilities                         | 15 ~36  |
| News Media                                        | 15 ~ 40 |