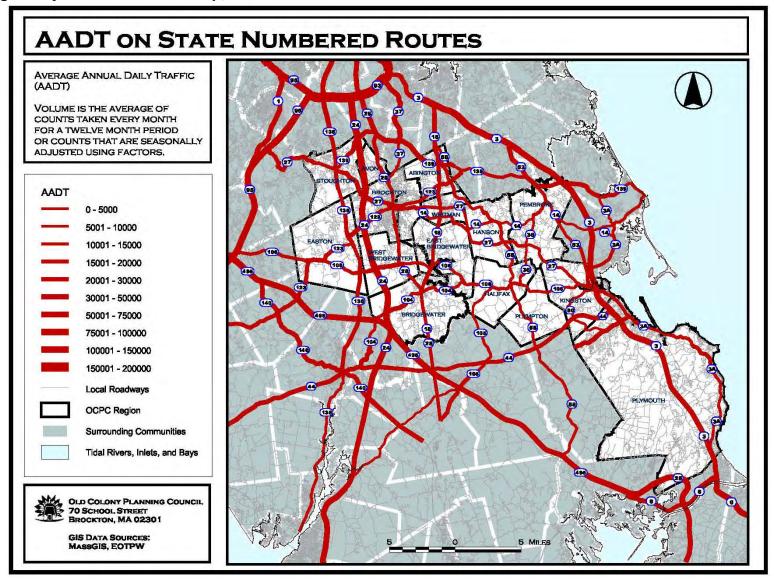

| LAND USE, CONTINUED                                                  |               |
|----------------------------------------------------------------------|---------------|
| Plymouth Land Use                                                    | 12 ~ 3        |
| Plympton Land Use                                                    | 12 ~ 40       |
| Stoughton Land Use                                                   | 12 ~ 43       |
| West Bridgewater Land Use                                            | 12 ~ 46       |
| Whitman Land Use                                                     | 12 ~ 49       |
| Land Use Table                                                       | 12 ~ 52       |
| Population Density and Growth Trends                                 | 12 ~ 54       |
| Residential Densities by Community ~ Recent and Projected            | 12 ~ 5        |
| Zoning Regulations by Community                                      | 12 ~ 50       |
| Industrial Commercial Technology Parks                               | 12 ~ 86       |
| Industrial Parks by Community ~ Map Key                              | 12 ~ 88       |
| Industrial Parks Map                                                 | 12 ~ 89       |
| Major Shopping Plazas                                                | 12 ~ 90       |
| Major Shopping Plazas ~ Map Key                                      | 12 ~ 96       |
| Major Shopping Plaza Locations in the OCPC Region Map                | _12 ~ 98<br>_ |
| TRANSPORTATION                                                       | 13 ~ 1        |
| Average Daily Traffic Volume 2006                                    | _<br>13 ~ 3   |
| Functional Classification of Mileage & Urban Boundaries Map          | 13 ~ 4        |
| Regional Pavement Condition Map                                      | _<br>13 ~ 5   |
| Roadway Mileage by Maintenance Jurisdiction                          | _<br>13 ~ 6   |
| Functional Classification of Roadway Centerline Mileage by Community | 13 ~ 7        |