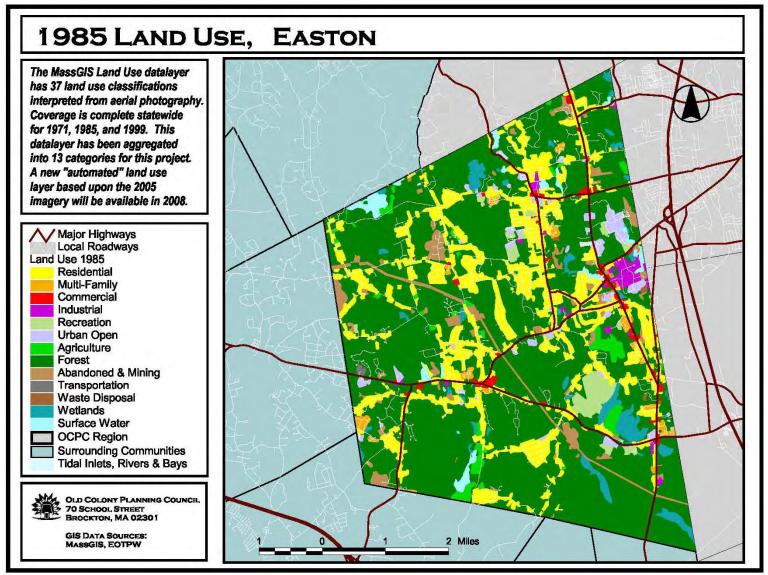

| East Bridgewater Land Use ~ 1999 | 12 ~ 21 |
|----------------------------------|---------|
| Easton Land Use ~ 1971           | 12 ~ 22 |
| Easton Land Use ~ 1985           | 12 ~ 23 |
| Easton Land Use ~ 1999           | 12 ~ 24 |
| Halifax Land Use ~ 1971          | 12 ~ 25 |
| Halifax Land Use ~ 1985          | 12 ~ 26 |
| Halifax Land Use ~ 1999          | 12 ~ 27 |
| Hanson Land Use ~ 1971           | 12 ~ 28 |
| Hanson Land Use ~ 1985           | 12 ~ 29 |
| Hanson Land Use ~ 1999           | 12 ~ 30 |
| Kingston Land Use ~ 1971         | 12 ~ 31 |
| Kingston Land Use ~ 1985         | 12 ~ 32 |
| Kingston Land Use ~ 1999         | 12 ~ 33 |
| Pembroke Land Use ~ 1971         | 12 ~ 34 |
| Pembroke Land Use ~ 1985         | 12 ~ 35 |
| Pembroke Land Use ~ 1999         | 12 ~ 36 |
| Plymouth Land Use ~ 1971         | 12 ~ 37 |
| Plymouth Land Use ~ 1985         | 12 ~ 38 |
| Plymouth Land Use ~ 1999         | 12 ~ 39 |
| Plympton Land Use ~ 1971         | 12 ~ 40 |