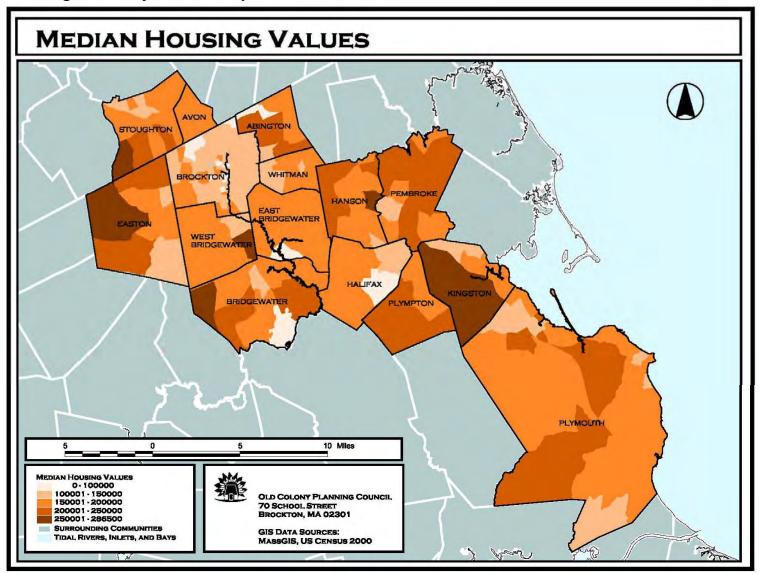

| HOUSING                                           | 14 ~ 1  |
|---------------------------------------------------|---------|
| Housing Units/Population per Unit, Percent Change | 14 ~ 3  |
| Housing Occupancy/Tenure                          | 14 ~ 4  |
| Building Permits for Privately Owned Housing      | 14 ~ 5  |
| Median Sale Price of Housing                      | 14 ~ 10 |
| Chapter 40B Subsidized Housing Inventory          | 14 ~ 12 |
| Census2000 Housing Map Series by Block Group      | 14 ~ 13 |
| QUALITY OF LIFE                                   | 15 ~ 1  |
| Lodging                                           | 15 ~ 3  |
| Small Scale Meeting Sites                         | 15 ~ 5  |
| Large Scale Meeting Sites                         | 15 ~ 6  |
| Recreational Sites                                | 15 ~ 9  |
| Golf Courses and Country Clubs                    | 15 ~ 11 |
| Educational Facilities - Colleges                 | 15 ~ 12 |
| Educational Facilities - Child Care               | 15 ~ 13 |
| Medical Facilities                                | 15 ~ 35 |
| Long Term Care Facilities                         | 15 ~36  |
| News Media                                        | 15 ~ 40 |