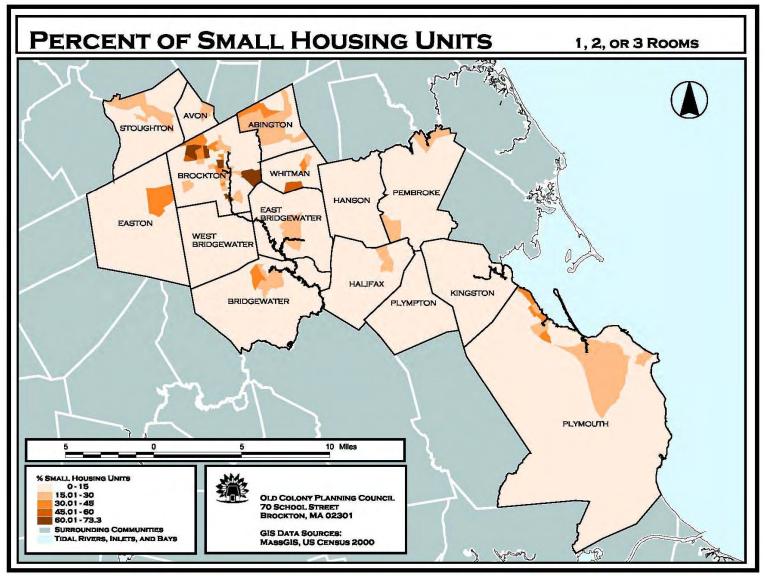

| HOUSING                                           | 14 ~ 1  |
|---------------------------------------------------|---------|
| Housing Units/Population per Unit, Percent Change | 14 ~ 3  |
| Housing Occupancy/Tenure                          | 14 ~ 4  |
| Building Permits for Privately Owned Housing      | 14 ~ 5  |
| Median Sale Price of Housing                      | 14 ~ 10 |
| Chapter 40B Subsidized Housing Inventory          | 14 ~ 12 |
| Census2000 Housing Map Series by Block Group      | 14 ~ 13 |
| QUALITY OF LIFE                                   | 15 ~ 1  |
| Lodging                                           | 15 ~ 3  |
| Small Scale Meeting Sites                         | 15 ~ 5  |
| Large Scale Meeting Sites                         | 15 ~ 6  |
| Recreational Sites                                | 15 ~ 9  |
| Golf Courses and Country Clubs                    | 15 ~ 11 |
| Educational Facilities - Colleges                 | 15 ~ 12 |
| Educational Facilities - Child Care               | 15 ~ 13 |
| Medical Facilities                                | 15 ~ 35 |
| Long Term Care Facilities                         | 15 ~36  |
| News Media                                        | 15 ~ 40 |