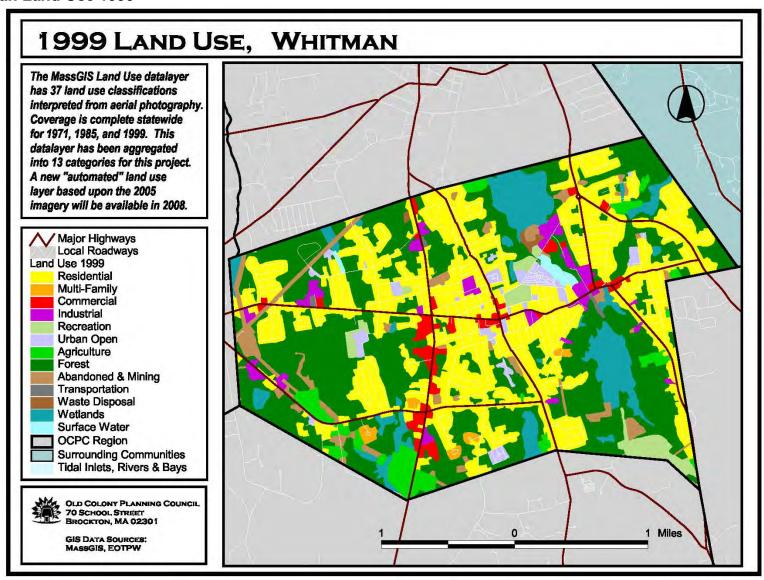

| LAND USE, CONTINUED                                                  |               |
|----------------------------------------------------------------------|---------------|
| Plymouth Land Use                                                    | 12 ~ 3        |
| Plympton Land Use                                                    | 12 ~ 40       |
| Stoughton Land Use                                                   | 12 ~ 43       |
| West Bridgewater Land Use                                            | 12 ~ 46       |
| Whitman Land Use                                                     | 12 ~ 49       |
| Land Use Table                                                       | 12 ~ 52       |
| Population Density and Growth Trends                                 | 12 ~ 54       |
| Residential Densities by Community ~ Recent and Projected            | 12 ~ 5        |
| Zoning Regulations by Community                                      | 12 ~ 50       |
| Industrial Commercial Technology Parks                               | 12 ~ 86       |
| Industrial Parks by Community ~ Map Key                              | 12 ~ 88       |
| Industrial Parks Map                                                 | 12 ~ 89       |
| Major Shopping Plazas                                                | 12 ~ 90       |
| Major Shopping Plazas ~ Map Key                                      | 12 ~ 96       |
| Major Shopping Plaza Locations in the OCPC Region Map                | _12 ~ 98<br>_ |
| TRANSPORTATION                                                       | 13 ~ 1        |
| Average Daily Traffic Volume 2006                                    | _<br>13 ~ 3   |
| Functional Classification of Mileage & Urban Boundaries Map          | 13 ~ 4        |
| Regional Pavement Condition Map                                      | _<br>13 ~ 5   |
| Roadway Mileage by Maintenance Jurisdiction                          | _<br>13 ~ 6   |
| Functional Classification of Roadway Centerline Mileage by Community | 13 ~ 7        |

#### LIST OF FIGURES, CONTINUED

| Plympton Land Use ~ 1985               | 12 ~ 41 | Average Daily Traffic Volume 2006                       |
|----------------------------------------|---------|---------------------------------------------------------|
| Plympton Land Use ~ 1999               | 12 ~ 42 | Functional Classification of Mileage & Urban Boundaries |
| Stoughton Land Use ~ 1971              | 12 ~ 43 | Regional Pavement Condition Map                         |
| Stoughton Land Use ~ 1985              | 12 ~ 44 | Brockton Area Transit Service Area & Routes             |
| Stoughton Land Use ~ 1999              | 12 ~ 45 | Regional Transit Authorities                            |
| West Bridgewater Land Use ~ 1971       | 12 ~ 46 | Regional Mass Transit Map                               |
| West Bridgewater Land Use ~ 1985       | 12 ~ 47 | Local Aviation and Rail Facilities Map                  |
| West Bridgewater Land Use ~ 1999       | 12 ~ 48 | Regional Trucking Companies Map                         |
| Whitman Land Use ~ 1971                | 12 ~ 49 | Regional Commuter & Commuter Rail Parking Facilities    |
| Whitman Land Use ~ 1985                | 12 ~ 50 | MBTA Commuter Rail Routes                               |
| Whitman Land Use ~ 1991                | 12 ~ 51 | MBTA Subway Routes                                      |
| Industrial Parks Map                   | 12 ~ 89 | MBTA Water Transportation ~Commuter Boats               |
| Shopping Plazas in the OCPC Region Map | 12 ~ 98 | Census2000 Housing Map Series by Block Group            |