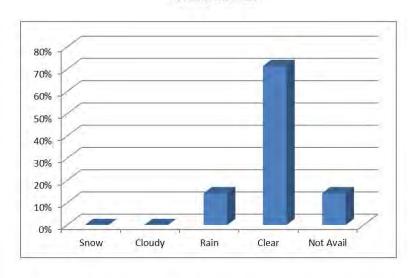

### Crash Details and Overview

Crash reports were compiled from the Avon Police Department for the latest three year period, (2016, 2017, and 2018). The crashes are included in the appendix to this report. There were a total of 14 crashes along Central Street in Avon in the study area. Four of the 14 crashes (approximately 28 percent) resulted in personal injury. Four of the crashes (approximately 28 percent) were single vehicle crashes whereby the vehicle left the travel lane and hit an object along the side of the road. Three of these ran off the road type crashes were clustered within the reverse curve (around number 233 Central Street). The collision diagrams and a summary of the crash data is included in the appendix of this report.