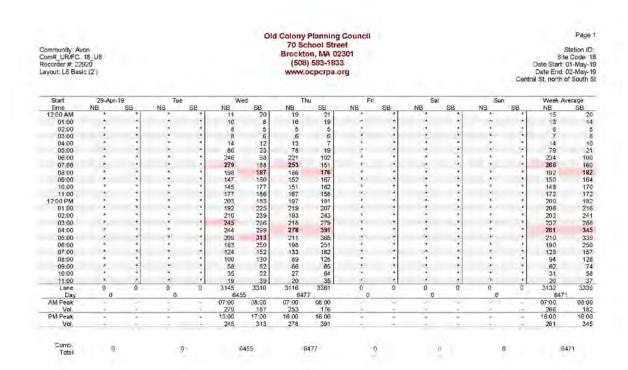

Old Colony Planning Council completed automatic traffic counts at three locations in Avon on Central Street including; Central Street south of Crescent Ridge Lane (just south of the north most Stoughton line), Central Street south of Old Pond Street, and Central Street north of Old South Street (just north of the Stoughton south most line). On Central Street south of Crescent Ridge Lane there were 3,860 vehicles per day. On Central Street south of Old Pond Street there were 3,620 vehicles per day. There were 6.472 vehicles per day on Central Street north of Old South Street (just north of the south most Stoughton line), between South Street in Stoughton and South Street in Avon. The higher vehicle counts at this location is due to the eastbound cut through route from South Street in Stoughton, north to Central Street for about 1,000 feet, and then continuing eastbound on South Street in Avon.