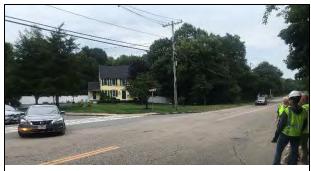

Safety Issue: Central Street, between South Street in Stoughton and South Street in Avon, is a designated bicycle route and used heavily by pedestrians and joggers.

**Enhancement:** Consider adding a separate shared use path on Central Street to connect the route between South Street in Stoughton and South Street in Avon, if the right of way is wide enough.

The sidewalk on South Street ends at Central Street (in the center of the photo).

**Enhancement:** The Town of Avon should consider adopting and approving a Complete Streets Policy. In addition to planning and designing roads to include all road users, such as walkers and bicycle riders, the adoption of a Complete Streets Policy will make the town eligible for State funds for projects through the State's Complete Streets Program.