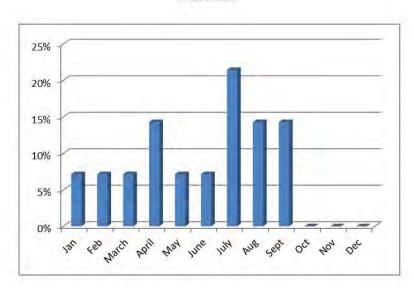

### Crash Details and Overview

Crash reports were compiled from the Avon Police Department for the latest three year period, (2016, 2017, and 2018). The crashes are included in the appendix to this report. There were a total of 14 crashes along Central Street in Avon in the study area. Four of the 14 crashes (approximately 28 percent) resulted in personal injury. Four of the crashes (approximately 28 percent) were single vehicle crashes whereby the vehicle left the travel lane and hit an object along the side of the road. Three of these ran off the road type crashes were clustered within the reverse curve (around number 233 Central Street). The collision diagrams and a summary of the crash data is included in the appendix of this report.