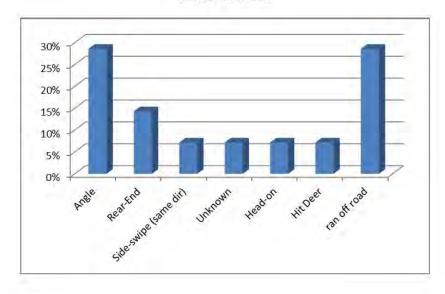

### Crash Details and Overview

Crash reports were compiled from the Avon Police Department for the latest three year period, (2016, 2017, and 2018). The crashes are included in the appendix to this report. There were a total of 14 crashes along Central Street in Avon in the study area. Four of the 14 crashes (approximately 28 percent) resulted in personal injury. Four of the crashes (approximately 28 percent) were single vehicle crashes whereby the vehicle left the travel lane and hit an object along the side of the road. Three of these ran off the road type crashes were clustered within the reverse curve (around number 233 Central Street). The collision diagrams and a summary of the crash data is included in the appendix of this report.

Three of the single vehicle ran off the road type crashes were clustered within the reverse curve (around number 233 Central Street). There are high speeds and a lack of sight distance throughout this section of the road.