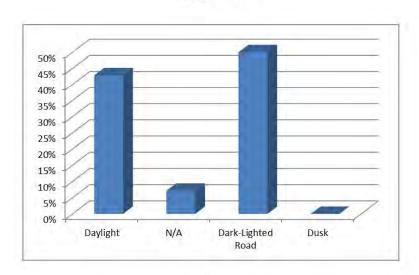

### Crash Details and Overview

Crash reports were compiled from the Avon Police Department for the latest three year period, (2016, 2017, and 2018). The crashes are included in the appendix to this report. There were a total of 14 crashes along Central Street in Avon in the study area. Four of the 14 crashes (approximately 28 percent) resulted in personal injury. Four of the crashes (approximately 28 percent) were single vehicle crashes whereby the vehicle left the travel lane and hit an object along the side of the road. Three of these ran off the road type crashes were clustered within the reverse curve (around number 233 Central Street). The collision diagrams and a summary of the crash data is included in the appendix of this report.