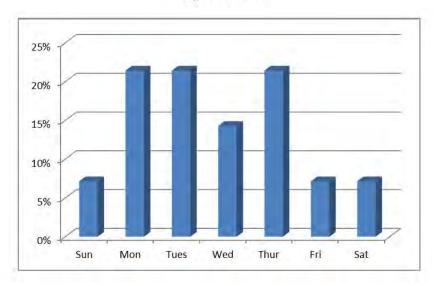

### Crash Details and Overview

Crash reports were compiled from the Avon Police Department for the latest three year period, (2016, 2017, and 2018). The crashes are included in the appendix to this report. There were a total of 14 crashes along Central Street in Avon in the study area. Four of the 14 crashes (approximately 28 percent) resulted in personal injury. Four of the crashes (approximately 28 percent) were single vehicle crashes whereby the vehicle left the travel lane and hit an object along the side of the road. Three of these ran off the road type crashes were clustered within the reverse curve (around number 233 Central Street). The collision diagrams and a summary of the crash data is included in the appendix of this report.