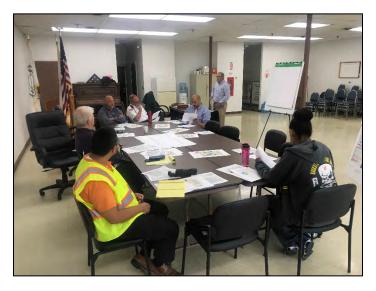

## The Road Safety Audit Meeting and Team

The Road Safety Audit took place on August 13, 2019 at the Avon Town Offices, 65 East Main Street in Avon. The meeting was facilitated by OCPC staff. OCPC provided a collision diagram and a compilation of the latest three year crash experience based on crash reports provided by the Avon Police Department.

The RSA meeting consisted of three components. The first portion of the meeting focused on a discussion of the issues and concerns. The participants then departed the office and visited the intersection for observations for the

The Road Safety Audit for Central Street in Avon took place on August 13, 2019 at the Avon Town Offices, 65 East Main Street in Avon, and was facilitated by OCPC staff.

second portion of the meeting. The discussion of issues was continued during the site visit as OCPC staff took notes. The third portion of the meeting focused on potential short term and long term potential improvements for the intersection. The agenda and the background materials are included in the appendix to this report. Table 1 lists the names and affiliations of the audit participants. The study area location is shown in Figure 1.