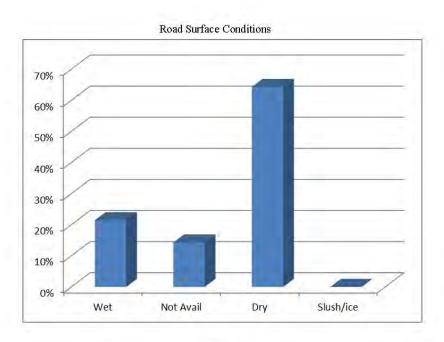

### Crash Details and Overview

Crash reports were compiled from the Avon Police Department for the latest three year period, (2016, 2017, and 2018). The crashes are included in the appendix to this report. There were a total of 14 crashes along Central Street in Avon in the study area. Four of the 14 crashes (approximately 28 percent) resulted in personal injury. Four of the crashes (approximately 28 percent) were single vehicle crashes whereby the vehicle left the travel lane and hit an object along the side of the road. Three of these ran off the road type crashes were clustered within the reverse curve (around number 233 Central Street). The collision diagrams and a summary of the crash data is included in the appendix of this report.