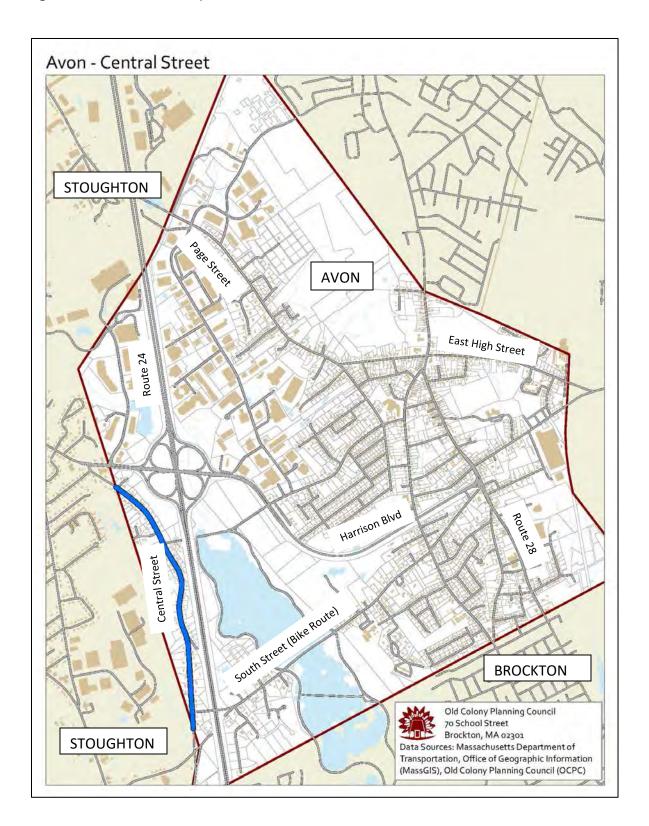

This Road Safety Audit (RSA) is for Central Street in Avon, and it was conducted by the Old Colony Planning Council upon request by the Town of Avon over concerns regarding numerous crashes along the road. The study area includes the section of Central Street, approximately 1.22 miles in Avon, which runs north from the Stoughton town line to the Stoughton town line in the western section of Avon (parallel and west of Route 24). This report documents the findings of the RSA, and includes crash data compilation, automatic traffic counts, and vehicle speeds.

The Road Safety Audit for Central Street in Avon took place on August 13, 2019 at the Avon Town Offices, 65 East Main Street in Avon, and was facilitated by OCPC staff.

second portion of the meeting. The discussion of issues was continued during the site visit as OCPC staff took notes. The third portion of the meeting focused on potential short term and long term potential improvements for the intersection. The agenda and the background materials are included in the appendix to this report. Table 1 lists the names and affiliations of the audit participants. The study area location is shown in Figure 1.

#### **Central Street, Avon**

Central Street in Avon is classified as an urban collector street and is under the jurisdiction of the Town of Avon. Central Street, which is also called Reservoir Street south of Old South Street, (in Avon and Brockton) connects between Oak Street in Brockton and Harrison Boulevard (and Route 24) in Avon, as well as Central Street in Stoughton. South of South Street, Central Street is in the Town of Stoughton. Central Street re-enters Avon south of the Central Street/Old South Street intersection, and is named Reservoir Street, and from there, the street enters into Brockton as Reservoir Street and intersects with Oak Street. Central Street has a two lane cross section and the width of the road varies. It is approximately 30 feet wide at the south most point at the Stoughton line. In the vicinity of the South Street intersection, Central Street is 35 feet wide. The width of the pavement on Central Street gets narrower in the vicinity of Old Central Street and is approximately 25 feet wide north of this intersection. The horizontal and vertical alignment along Central Street also vary with limitations in sight distance due to grade variations (just north of South Street) and reverse curves (just north of Old Central Street beginning at house number 233 Central Street).