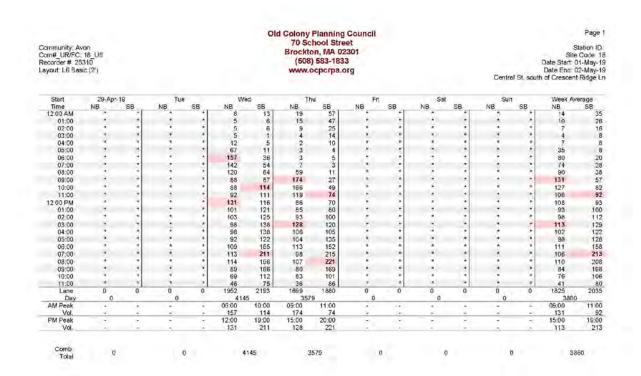

Old Colony Planning Council completed automatic traffic counts at three locations in Avon on Central Street including; Central Street south of Crescent Ridge Lane (just south of the north most Stoughton line), Central Street south of Old Pond Street, and Central Street north of Old South Street (just north of the Stoughton south most line). On Central Street south of Crescent Ridge Lane there were 3,860 vehicles per day. On Central Street south of Old Pond Street there were 3,620 vehicles per day. There were 6.472 vehicles per day on Central Street north of Old South Street (just north of the south most Stoughton line), between South Street in Stoughton and South Street in Avon. The higher vehicle counts at this location is due to the eastbound cut through route from South Street in Stoughton, north to Central Street for about 1,000 feet, and then continuing eastbound on South Street in Avon.