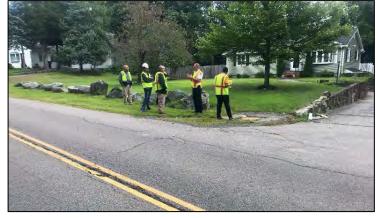

The following sections list the safety concerns and the potential enhancements that were identified during the RSA.

Safety Issue: There is a pattern of single vehicle lane-departure crashes within the reverse curve (around number 233 Central Street).

Three of the single vehicle ran off the road type crashes were clustered within the reverse curve (around number 233 Central Street). There are high speeds and a lack of sight distance throughout this section of the road.

There have been a number of single vehicle lane departure crashes within the reverse curve where the vehicle ran off the road. This picture shows the damage to the wall of one of those crashes caused within the property of a residence along the road (to the left of the photo).