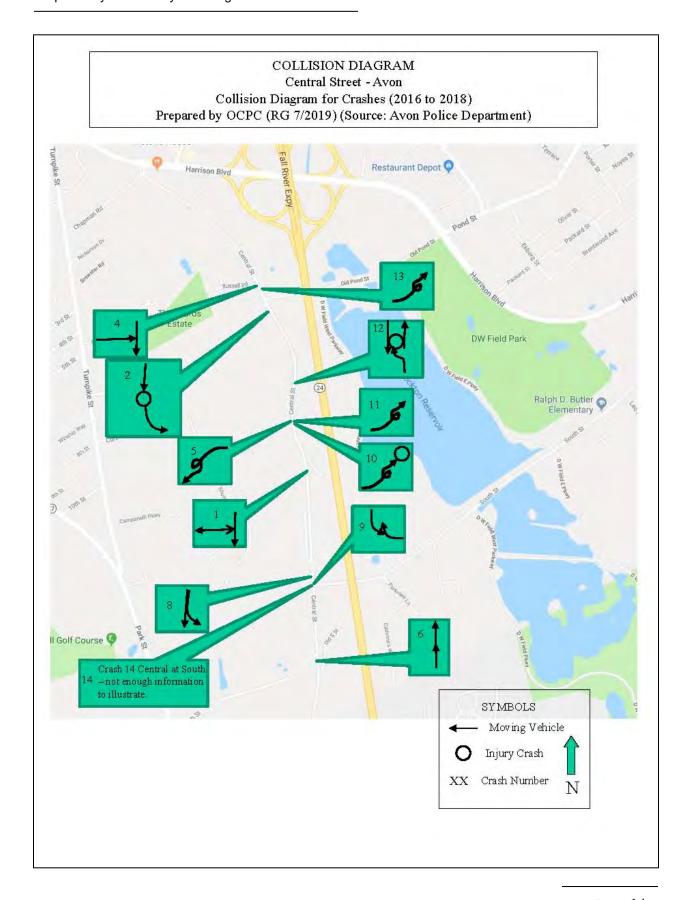

### Crash Details and Overview

Crash reports were compiled from the Avon Police Department for the latest three year period, (2016, 2017, and 2018). The crashes are included in the appendix to this report. There were a total of 14 crashes along Central Street in Avon in the study area. Four of the 14 crashes (approximately 28 percent) resulted in personal injury. Four of the crashes (approximately 28 percent) were single vehicle crashes whereby the vehicle left the travel lane and hit an object along the side of the road. Three of these ran off the road type crashes were clustered within the reverse curve (around number 233 Central Street). The collision diagrams and a summary of the crash data is included in the appendix of this report.

The following sections list the safety concerns and the potential enhancements that were identified during the RSA.

Safety Issue: There is a pattern of single vehicle lane-departure crashes within the reverse curve (around number 233 Central Street).

Three of the single vehicle ran off the road type crashes were clustered within the reverse curve (around number 233 Central Street). There are high speeds and a lack of sight distance throughout this section of the road.

There have been a number of single vehicle lane departure crashes within the reverse curve where the vehicle ran off the road. This picture shows the damage to the wall of one of those crashes caused within the property of a residence along the road (to the left of the photo).