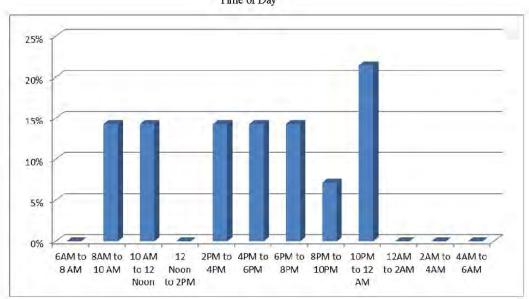

### Crash Details and Overview

Crash reports were compiled from the Avon Police Department for the latest three year period, (2016, 2017, and 2018). The crashes are included in the appendix to this report. There were a total of 14 crashes along Central Street in Avon in the study area. Four of the 14 crashes (approximately 28 percent) resulted in personal injury. Four of the crashes (approximately 28 percent) were single vehicle crashes whereby the vehicle left the travel lane and hit an object along the side of the road. Three of these ran off the road type crashes were clustered within the reverse curve (around number 233 Central Street). The collision diagrams and a summary of the crash data is included in the appendix of this report.