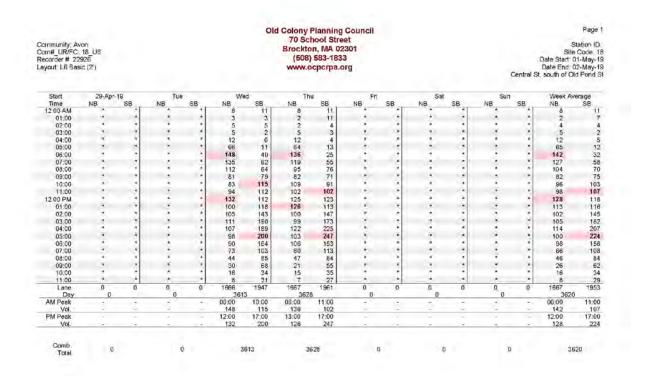

Old Colony Planning Council completed automatic traffic counts at three locations in Avon on Central Street including; Central Street south of Crescent Ridge Lane (just south of the north most Stoughton line), Central Street south of Old Pond Street, and Central Street north of Old South Street (just north of the Stoughton south most line). On Central Street south of Crescent Ridge Lane there were 3,860 vehicles per day. On Central Street south of Old Pond Street there were 3,620 vehicles per day. There were 6.472 vehicles per day on Central Street north of Old South Street (just north of the south most Stoughton line), between South Street in Stoughton and South Street in Avon. The higher vehicle counts at this location is due to the eastbound cut through route from South Street in Stoughton, north to Central Street for about 1,000 feet, and then continuing eastbound on South Street in Avon.