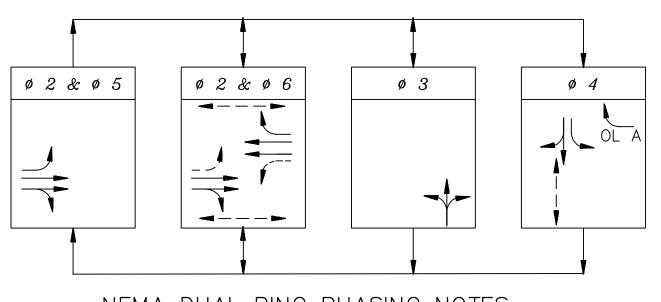

approaches from the west and provides a shared lane for left and through vehicles and an exclusive lane for right turns to Route 28 southbound. East Center Street approaches from the east and also provides a shared lane for left and through vehicles and an exclusive lane for right turns to Route 28 northbound. North Main Street and South Main Street both provide two general purpose lanes approaching the intersection. It was noted that the two lane South Main Street approach generally operates as a left turn lane to Route 106 westbound and a through lane to Route 28 northbound, and that the two lane North Main Street approach generally operates as a right turn lane to Route 106 westbound and a shared lane for through and left turning vehicles. The signal provides a right turn overlap phase for both Route 106 approaches in conjunction with split phasing on the Route 28 approaches.

phasing also provides an exclusive advance phase for eastbound left turns, and provides an exclusive southbound left turn via split phasing. This will address sideswipe crashes and other crash types resulting from cut-throughs and other aggressive driving tactics brought on by the existing lack of protected phases for turning vehicles.