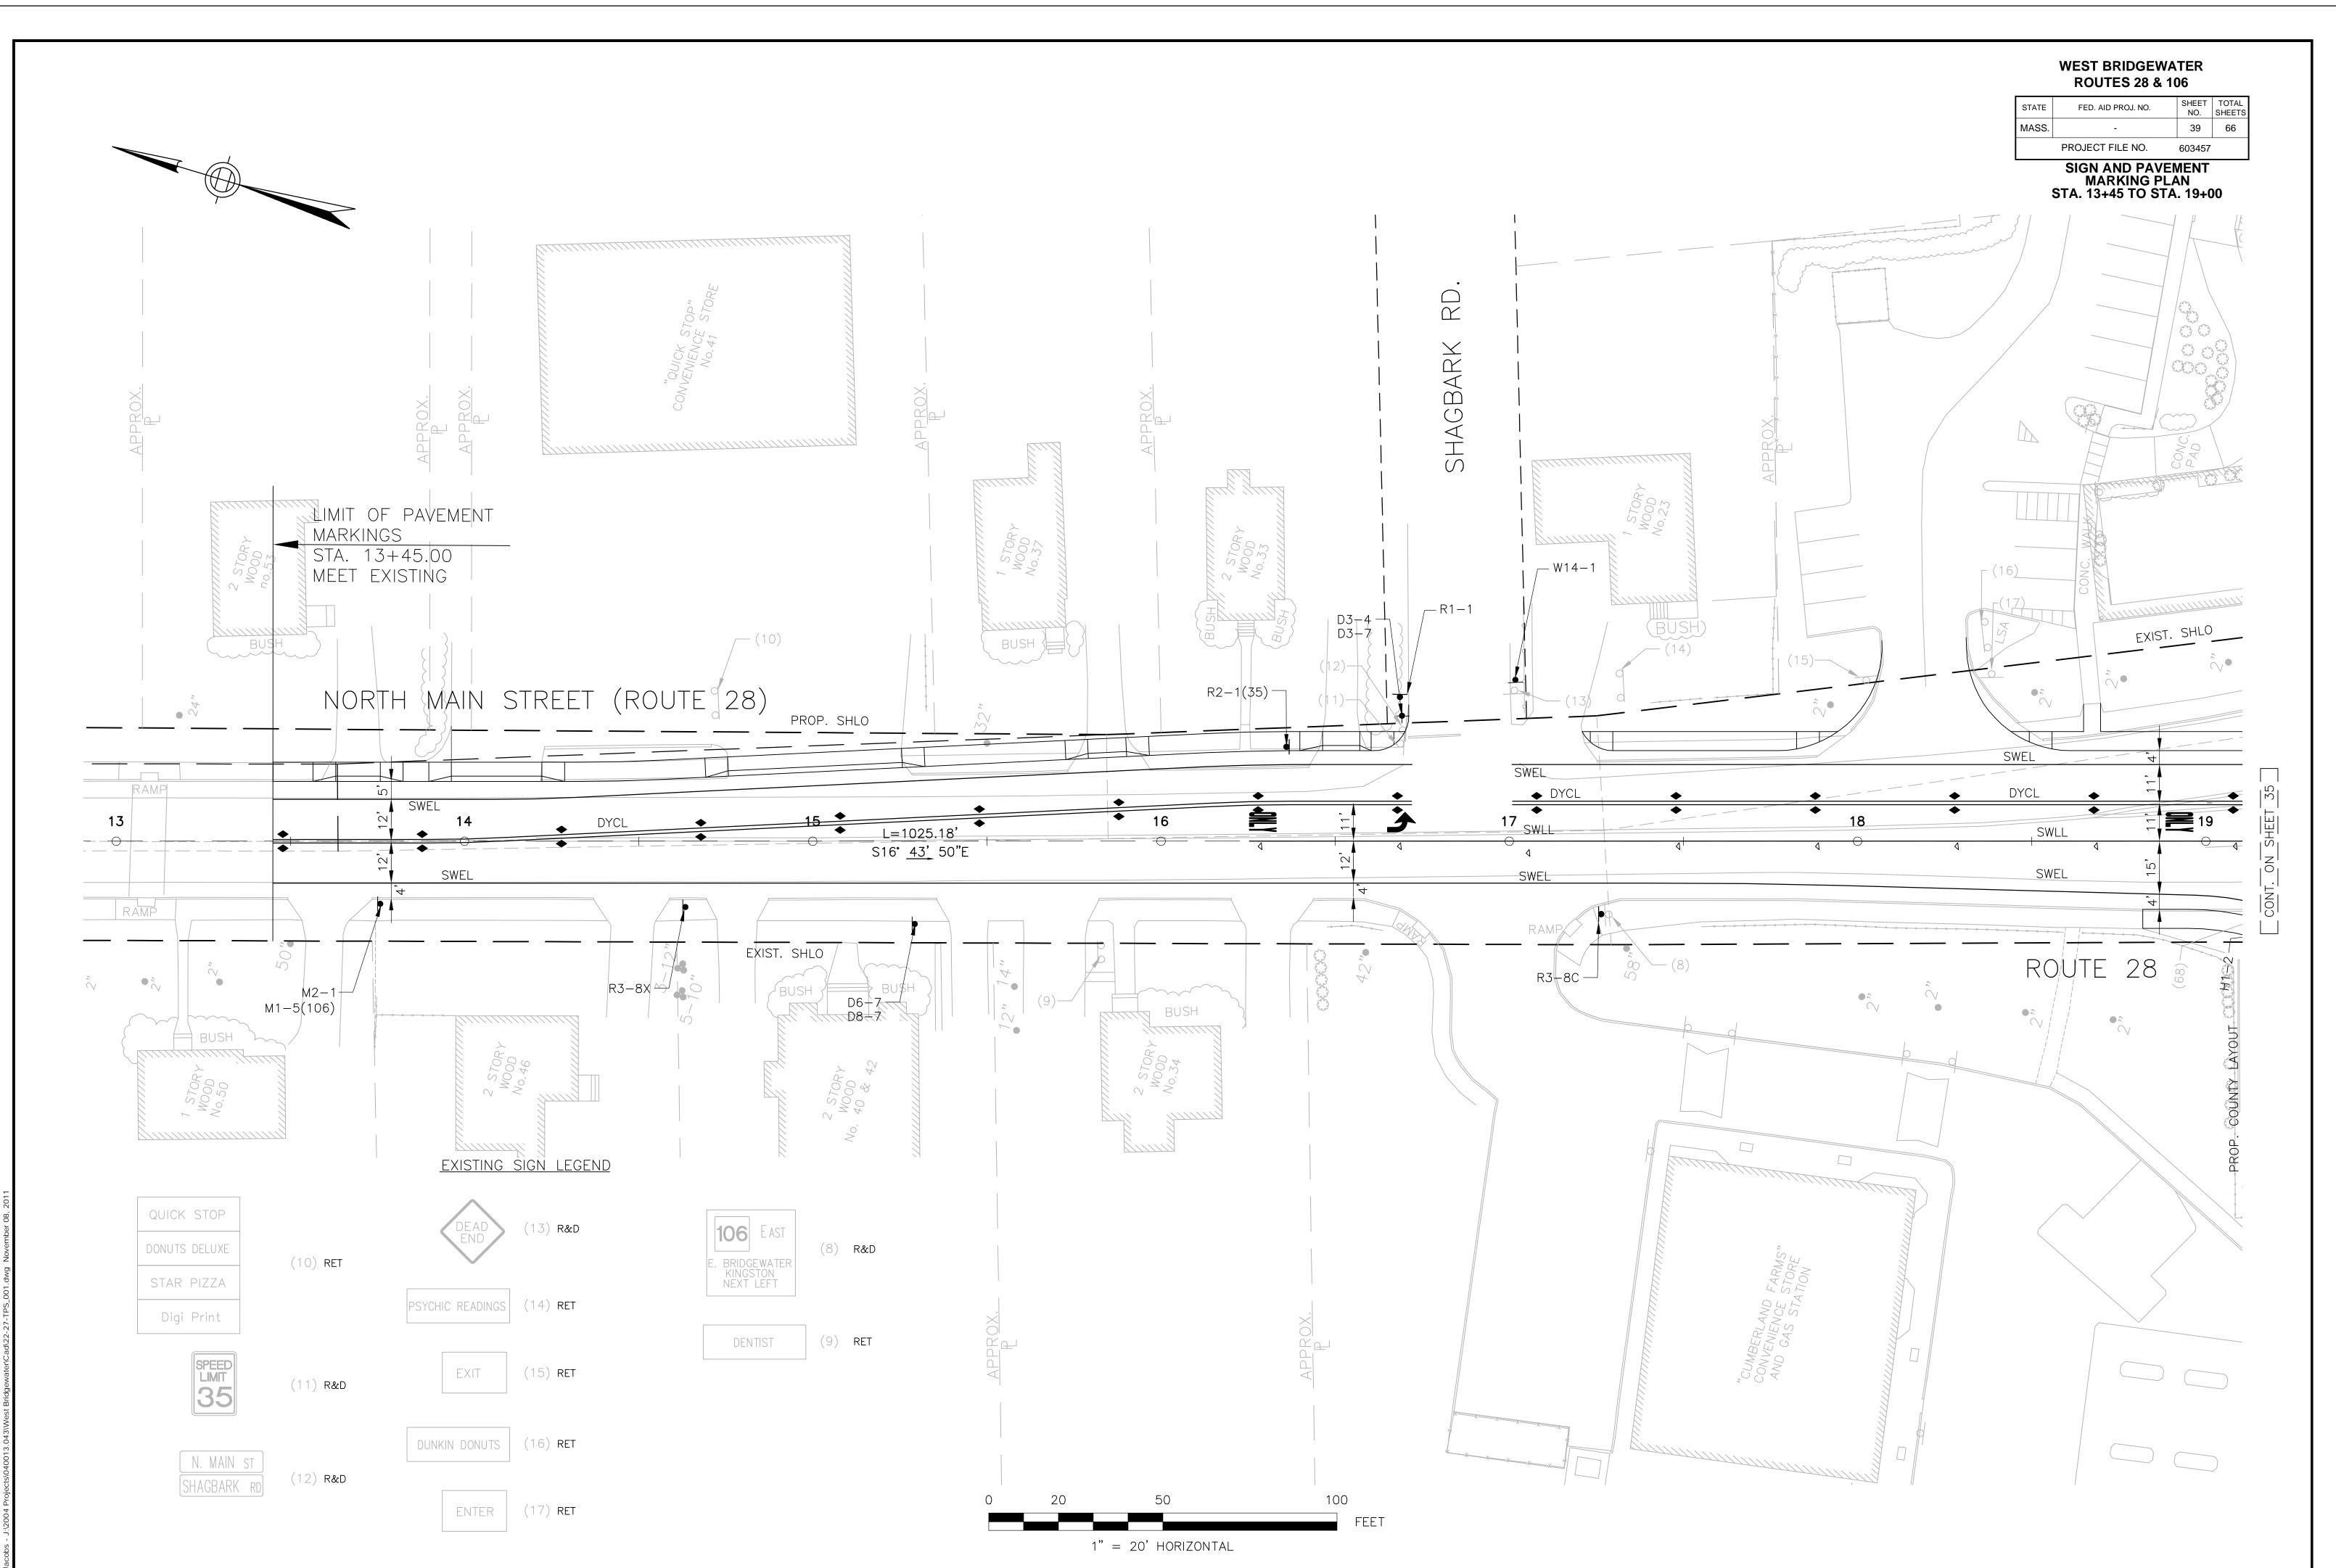

### **Project Description**

The intersection of East Center Street/West Center Street (Route 106) and North Main Street/South Main Street (Route 28), shown in Figure 1, is also known as Central Square and serves as the town center of the Town of West Bridgewater. West Center Street, North Main Street and South Main Street are functionally classified as Urban Principal Arterials, while East Center Street is functionally classified as an Urban Minor Arterial. River Street approaches the intersection from the south and is classified as a local road. North Main Street and South Main Street (Route 28) are State-owned, while East Center Street and West Center Street (Route 106) and River Street are