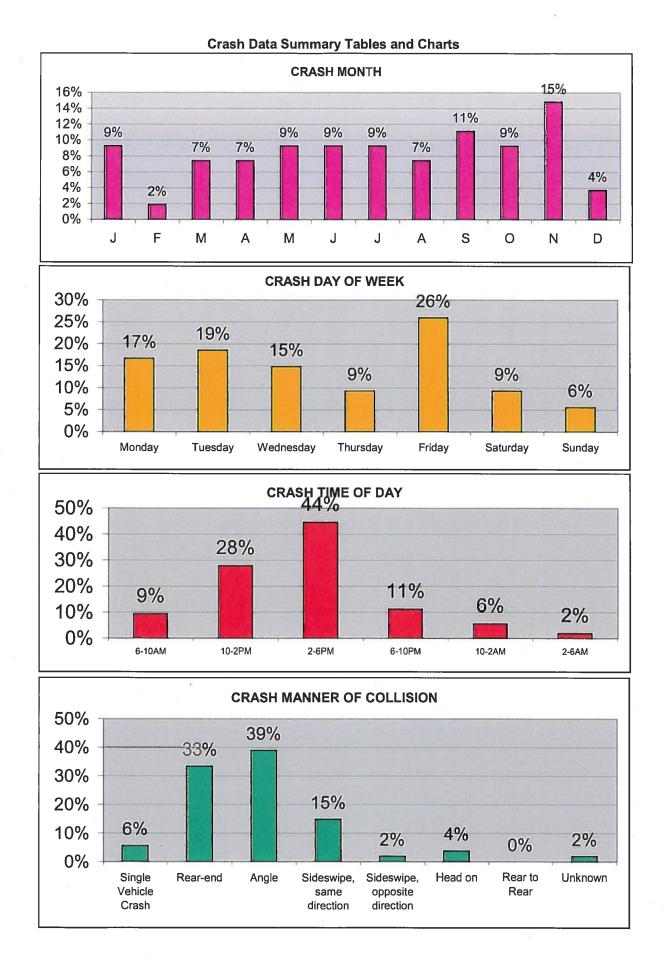

Crash data were provided by the West Bridgewater Police Department and summarized by MassDOT. There were a total of 54 crashes in the study area within the period from January 2009 to November 2011. The study area includes the signalized intersection and the two unsignalized intersections immediately to the east. The crash summary shows that 39% of the crashes were angle crashes and 33% were rear-end crashes. The eastbound West Center Street approach experienced nine rear-end crashes. It was suggested that this may be the result of vehicles in the right-turn lane accelerating in anticipation of the vehicle in front of them moving before that vehicle in fact moves, or could also be the result of a driver unexpectedly stopping to let turning traffic enter the commercial driveways in this area. It was also suggested that drivers use a number of cut-through tactics to avoid congestion at the intersection. Eastbound through vehicles have been observed bypassing left-turning vehicles by using the exclusive right turn lane and then either cutting in front of the left-turning vehicle after entering the intersection, or turning right onto South Main Street and then using either the two-way median divided connector or the Center Shopping Plaza parking lot to continue on Route 106 eastbound.

A significant number of angle crashes occurred in the vicinity of the unsignalized intersections and commercial driveways east of the signalized intersection. Five crashes involved an eastbound through vehicle on East Center Street and a vehicle either turning left or exiting the Dunkin' Donuts plaza towards River Street and South Main Street. Seven crashes involved vehicles entering or exiting the Center Shopping Plaza onto South Main Street. Confusion over lane use or aggressive driving as a result of traffic congestion as discussed above may be a cause of sideswipe crashes on the eastbound, westbound, and southbound approaches to the intersection. It was also noted both during the audit and in the crash summary that usage of the adjacent parking lane and shoulder as a turning lane is a contributing factor in sideswipe crashes on the southbound approach. A Crash data summary and a collision diagram are included in the Appendix.