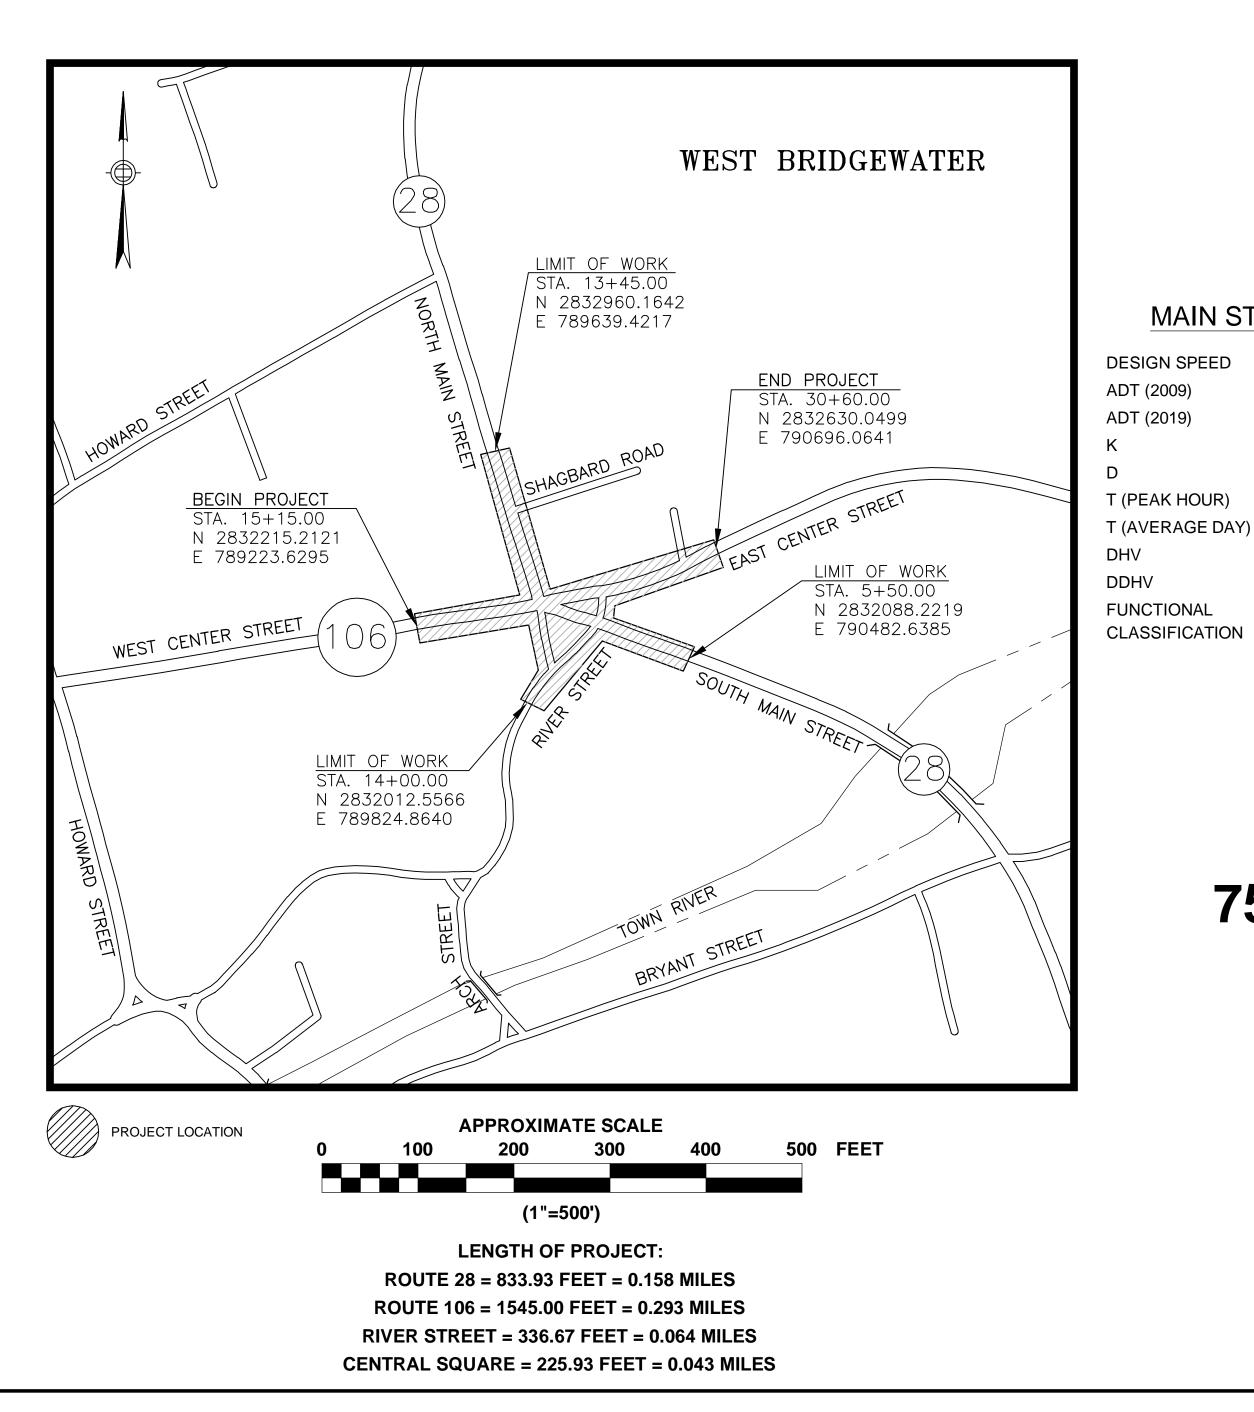

### **Project Description**

The intersection of East Center Street/West Center Street (Route 106) and North Main Street/South Main Street (Route 28), shown in Figure 1, is also known as Central Square and serves as the town center of the Town of West Bridgewater. West Center Street, North Main Street and South Main Street are functionally classified as Urban Principal Arterials, while East Center Street is functionally classified as an Urban Minor Arterial. River Street approaches the intersection from the south and is classified as a local road. North Main Street and South Main Street (Route 28) are State-owned, while East Center Street and West Center Street (Route 106) and River Street are

River Street forms a four-way unsignalized intersection with South Main Street (Route 28) approximately 125 feet southeast of the stop line for the northbound approach to the signalized intersection at Route 106. River Street provides a single lane in each direction at this intersection. The north leg of this intersection is formed by a two-way median divided connector between South Main Street and East Center Street, which then forms an unsignalized T-intersection with East Center Street approximately 125 feet east of the stop line for the westbound approach to the signalized intersection at Route 28. Right turns from South Main Street northbound and left turns from East Center Street westbound are accommodated by these two unsignalized intersections and the two-way connector road, as are all turns between these two legs and River Street. River Street also forms an unsignalized intersection with the one-way connector road departing the signalized intersection; therefore, the study area is in fact comprised of one major signalized intersection and three unsignalized intersections, as shown in Figure 2 below.

Figure 2. Location Detail

Land use in the area is primarily commercial. There is a small plaza on the northeast corner with access to both Route 106 and Route 28 which includes a Dunkin' Donuts, a cell phone store and a dry cleaner. The access driveway to Route 106 has a cobblestone island suggesting that this driveway allows only right turns in and out, but no signage is provided to support this restriction. Center Shopping Plaza is located on the east side of the intersection between East Center Street and South Main Street and includes various businesses, including a liquor store and pizza restaurant. Another liquor store recently opened at the former site of a Honey Dew Donuts shop in the parcel on the southeast corner between River Street and South Main Street.