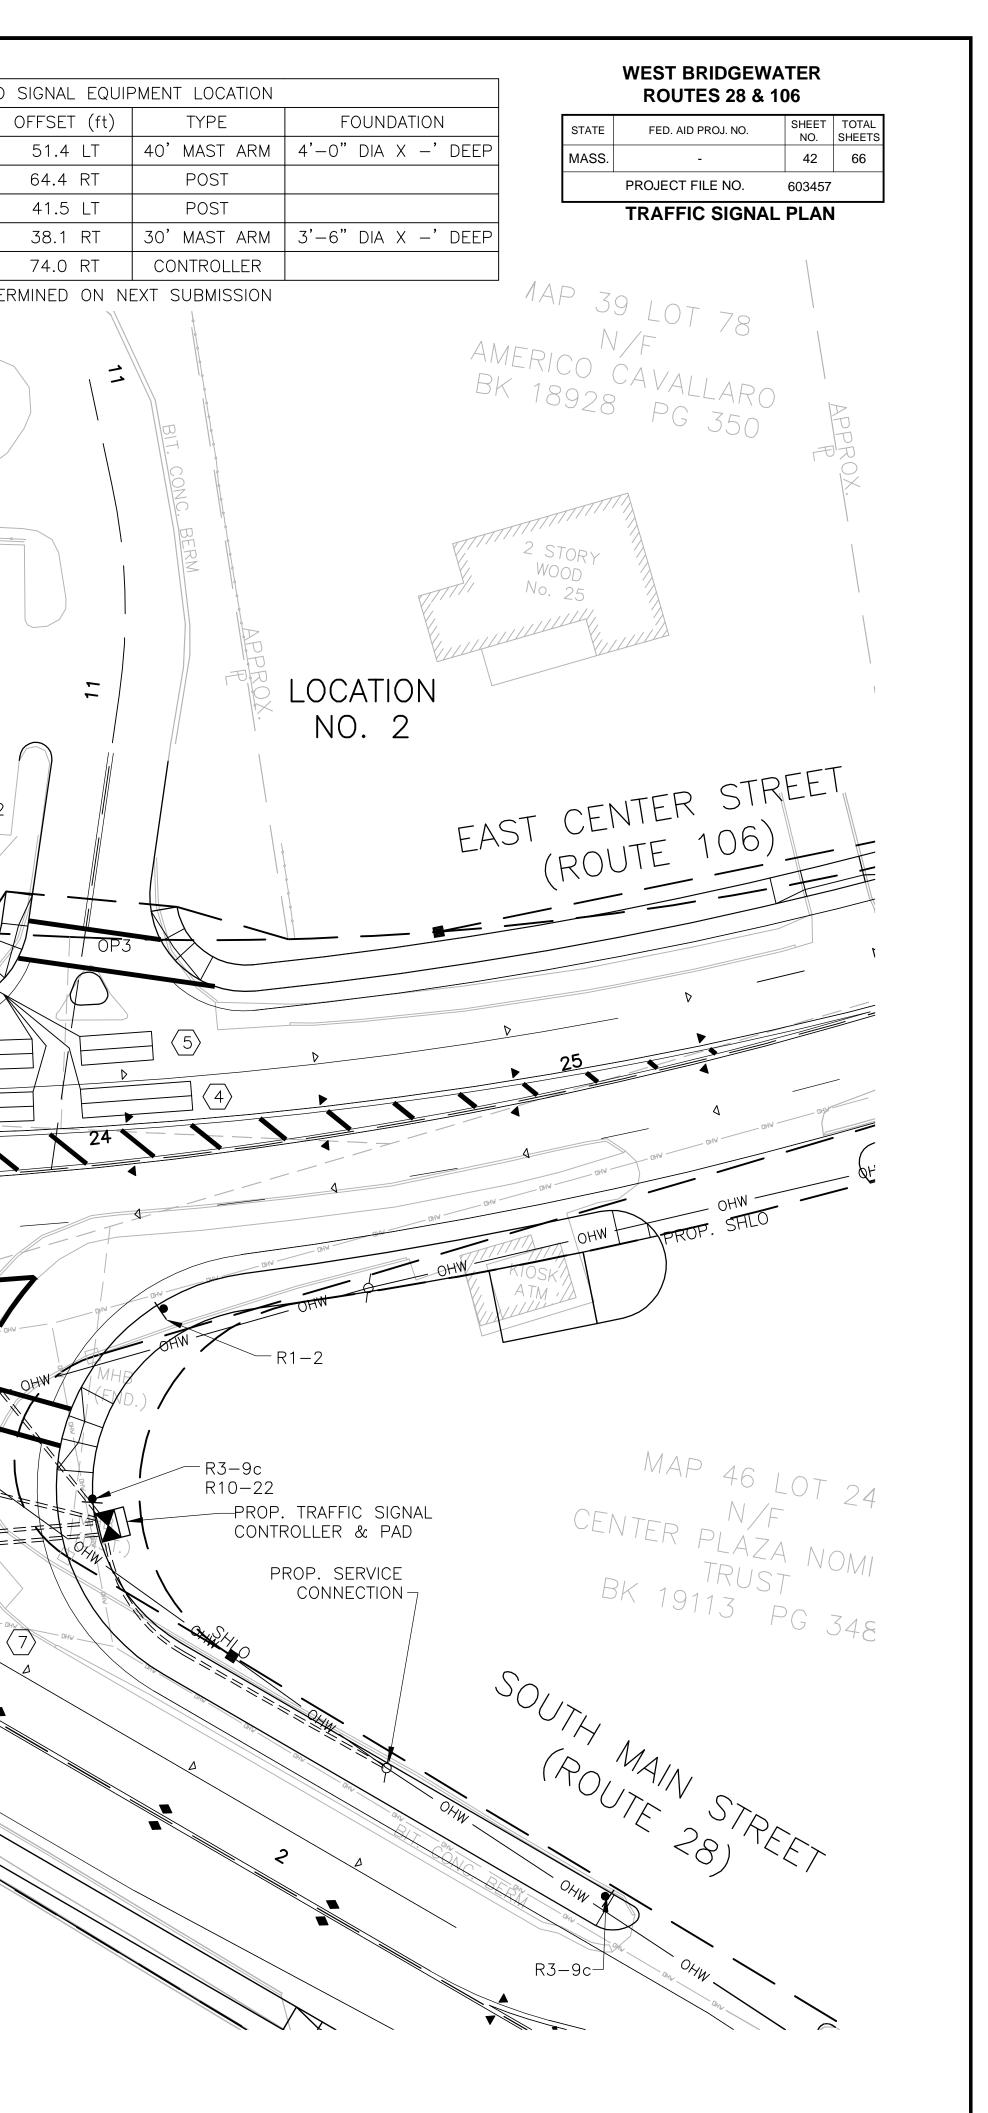

River Street forms a four-way unsignalized intersection with South Main Street (Route 28) approximately 125 feet southeast of the stop line for the northbound approach to the signalized intersection at Route 106. River Street provides a single lane in each direction at this intersection. The north leg of this intersection is formed by a two-way median divided connector between South Main Street and East Center Street, which then forms an unsignalized T-intersection with East Center Street approximately 125 feet east of the stop line for the westbound approach to the signalized intersection at Route 28. Right turns from South Main Street northbound and left turns from East Center Street westbound are accommodated by these two unsignalized intersections and the two-way connector road, as are all turns between these two legs and River Street. River Street also forms an unsignalized intersection with the one-way connector road departing the signalized intersection; therefore, the study area is in fact comprised of one major signalized intersection and three unsignalized intersections, as shown in Figure 2 below.

Figure 2. Location Detail

Land use in the area is primarily commercial. There is a small plaza on the northeast corner with access to both Route 106 and Route 28 which includes a Dunkin' Donuts, a cell phone store and a dry cleaner. The access driveway to Route 106 has a cobblestone island suggesting that this driveway allows only right turns in and out, but no signage is provided to support this restriction. Center Shopping Plaza is located on the east side of the intersection between East Center Street and South Main Street and includes various businesses, including a liquor store and pizza restaurant. Another liquor store recently opened at the former site of a Honey Dew Donuts shop in the parcel on the southeast corner between River Street and South Main Street.

- Reconstruct the intersection. As previously discussed, the intersection is scheduled for reconstruction in 2013, potentially using HSIP funds. The following safety enhancements discussed during the audit should be included as part of the planned reconstruction. Except where noted, planned improvements are mid-term improvements, with costs incorporated into the proposed reconstruction project.
  - Upgrade the traffic signal with all new equipment, including overhead signal heads with 12" LED lenses and backplates. The existing post-mounted signal heads are not optimally placed for signal visibility. New mast arms and overhead signal heads should be placed for optimal visibility for approaching drivers and according to MUTCD and MassDOT standards. Improved visibility can reduce crashes at the intersection, specifically rear-end crashes.
  - Reconfigure the intersection to eliminate the two-way median divided connector and related unsignalized intersections. Proposed design plans displayed during the audit show a proposed configuration that creates two closely-spaced signalized intersections working in tandem. The first intersection (Location 1) generally replaces the existing signalized intersection with a four-legged intersection with a two-way approach to and from River Street to the south. The second location (Location 2) is a signalized T-intersection with South Main Street (Route 28) approaching East Center Street from the south. Elimination of the connector road and the unsignalized intersections will eliminate crashes resulting from this unique geometry.
  - Provide signal phasing to accommodate turning vehicles. Proposed signal phasing and coordination at the two intersections is designed so that northbound vehicles on Route 28 will clear both intersections during their designated green phase. The proposed signal

Replacement of the non-standard and potentially confusing lane usage signs on the eastbound approach may reduce sideswipe and rear-end crashes.

- Widen corners to accommodate truck turns. The proposed design has widened corner radii, specifically on the northwest corner of the intersection, where right turns will be accommodated in a right turn lane separated by a channelization island. It was noted that all turns were verified using AutoTURN software with a WB-67 design vehicle, and that the designer coordinated with UPS, who operates a facility north of the intersection.
- Replace "Do Not Block Intersection" sign. The need for this sign will be eliminated with the reconfiguration of the intersection in the proposed design; however, the sign should be replaced as a short-term measure in advance of the proposed reconstruction. This is a short-term, low cost improvement.
- Install STOP signs and STOP lines for the two-way median divided connector road. STOP signs should be installed for the northbound approach at East Center Street and for the southbound approach at South Main Street. This will clarify traffic control and may reduce crashes at the two unsignalized intersections in advance of the proposed reconstruction. This is a short-term, low cost improvement.
- Consider battery backup for the proposed signal. It was noted that a battery backup system would keep the signal system operating during a power outage. The designer should consider the feasibility of such a system in the proposed design. This is a mid-term, medium cost improvement.