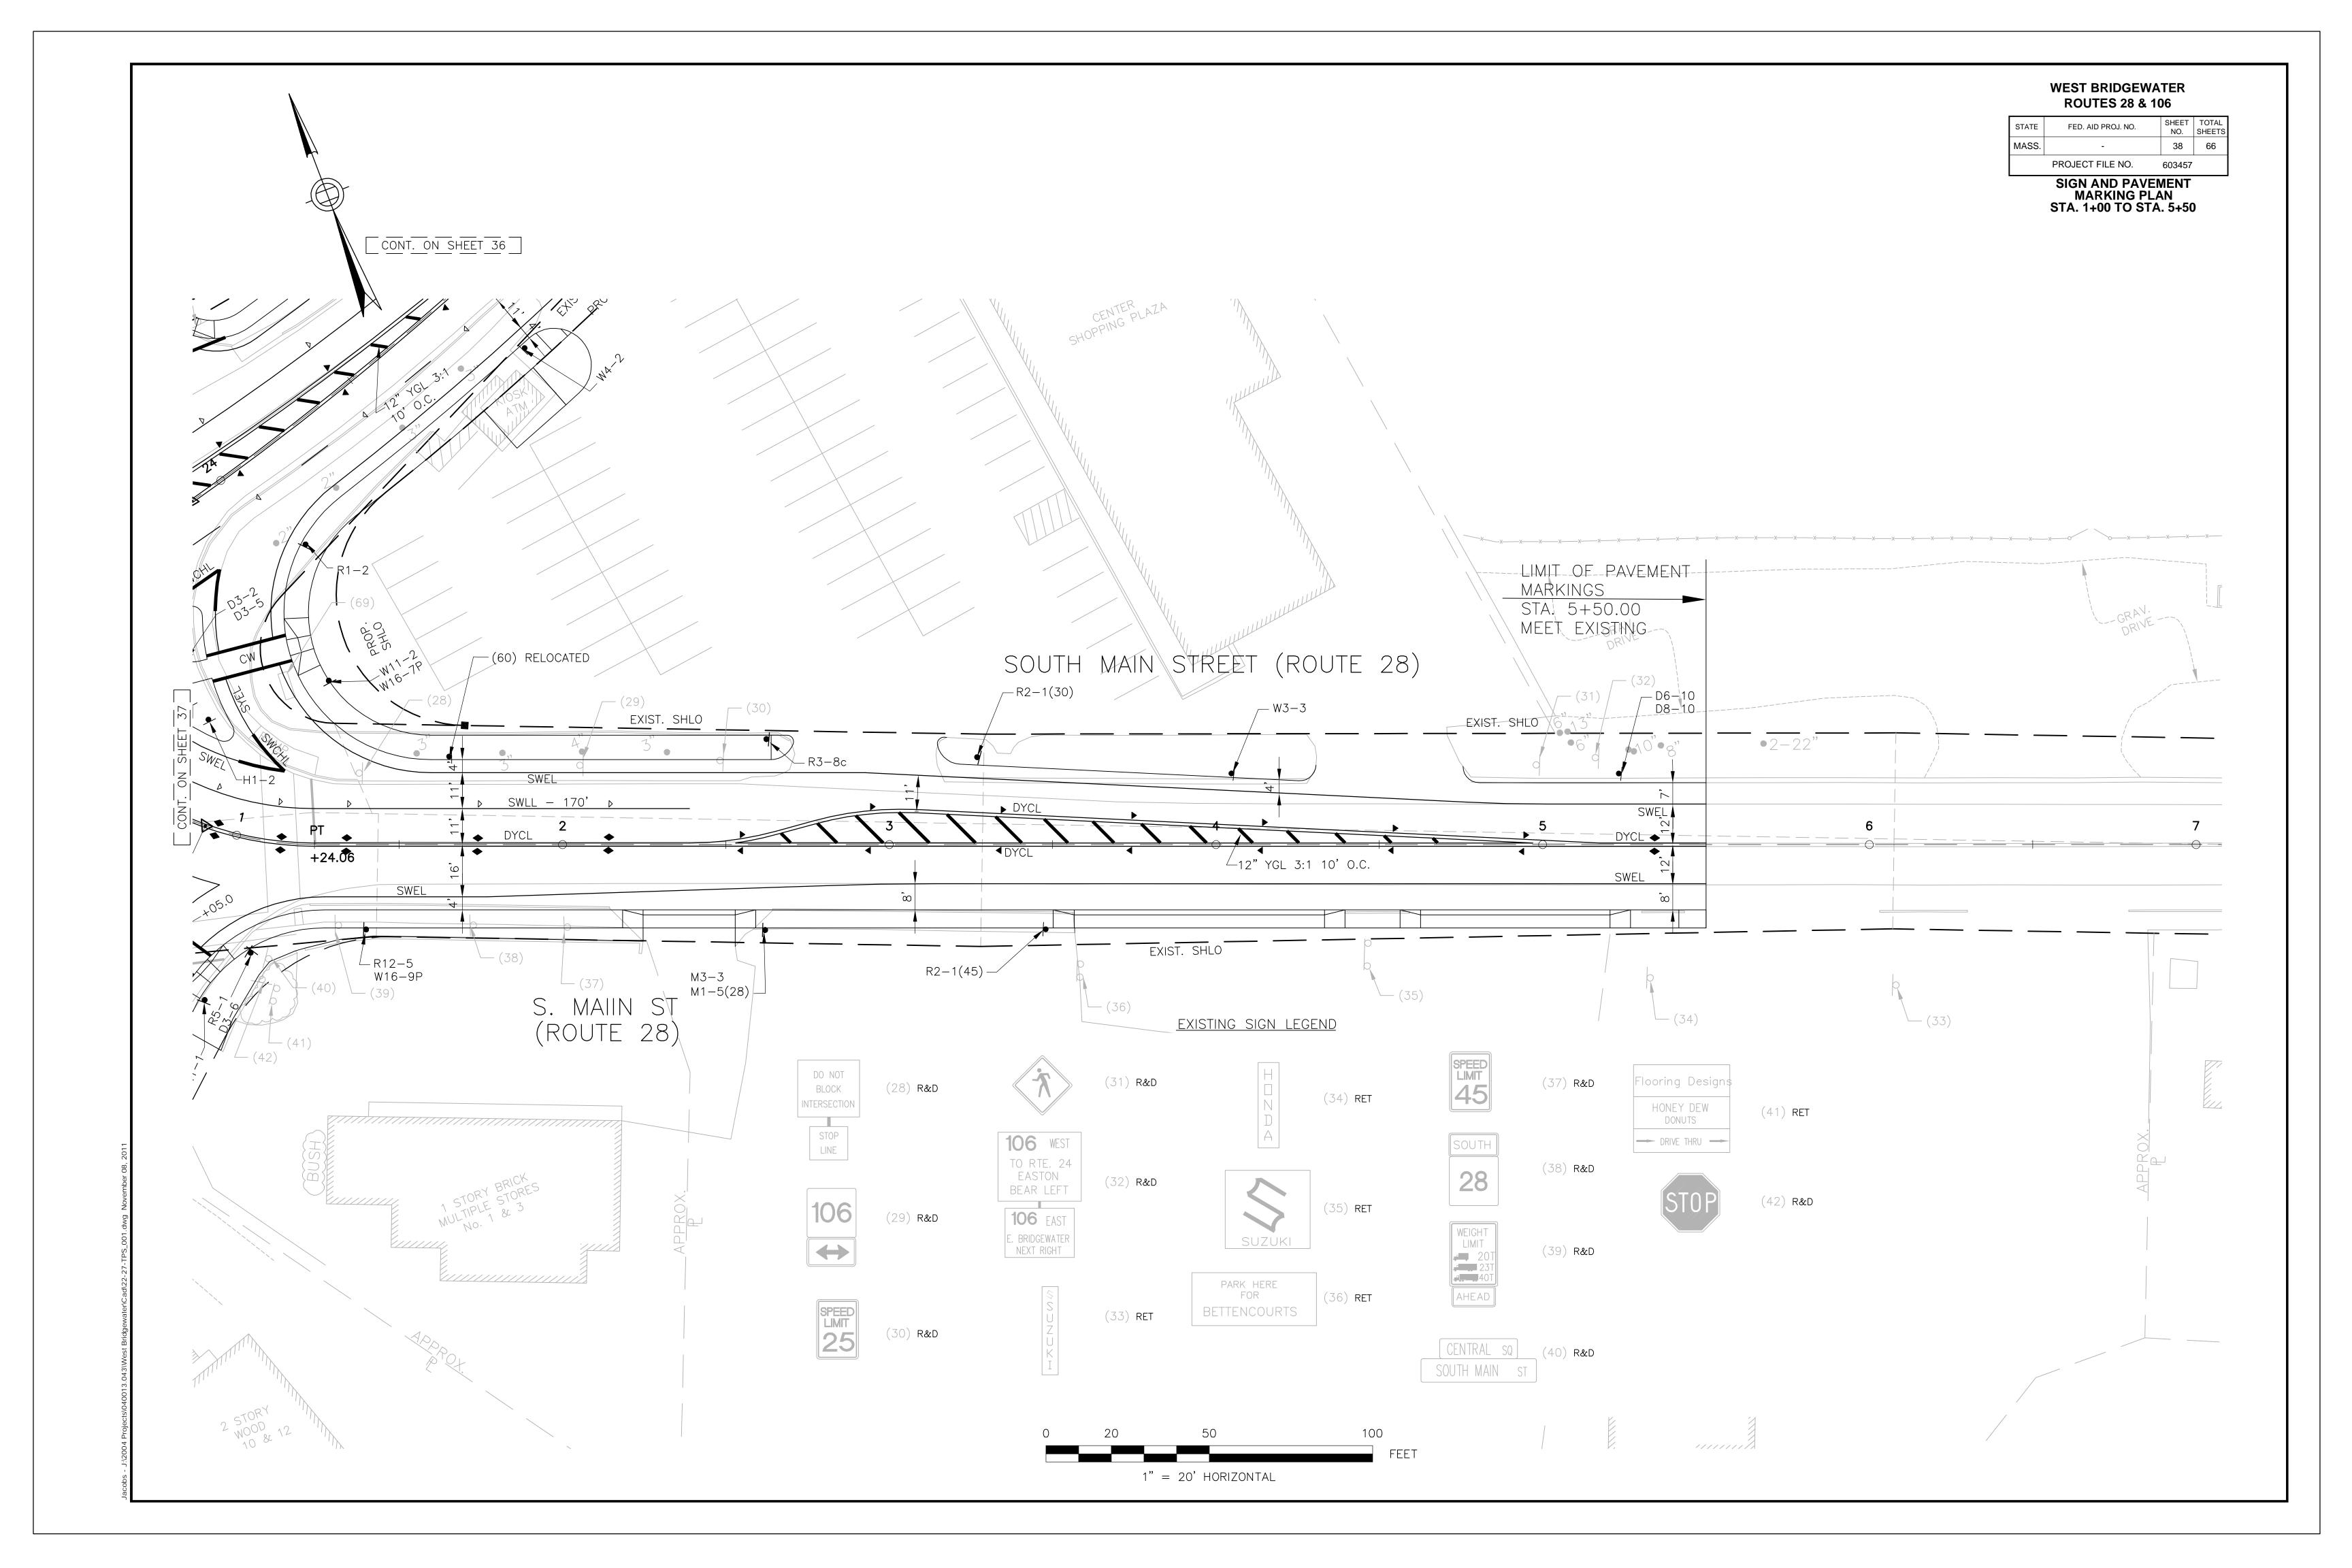

### **Project Description**

The intersection of East Center Street/West Center Street (Route 106) and North Main Street/South Main Street (Route 28), shown in Figure 1, is also known as Central Square and serves as the town center of the Town of West Bridgewater. West Center Street, North Main Street and South Main Street are functionally classified as Urban Principal Arterials, while East Center Street is functionally classified as an Urban Minor Arterial. River Street approaches the intersection from the south and is classified as a local road. North Main Street and South Main Street (Route 28) are State-owned, while East Center Street and West Center Street (Route 106) and River Street are

Figure 2. Location Detail

Land use in the area is primarily commercial. There is a small plaza on the northeast corner with access to both Route 106 and Route 28 which includes a Dunkin' Donuts, a cell phone store and a dry cleaner. The access driveway to Route 106 has a cobblestone island suggesting that this driveway allows only right turns in and out, but no signage is provided to support this restriction. Center Shopping Plaza is located on the east side of the intersection between East Center Street and South Main Street and includes various businesses, including a liquor store and pizza restaurant. Another liquor store recently opened at the former site of a Honey Dew Donuts shop in the parcel on the southeast corner between River Street and South Main Street.