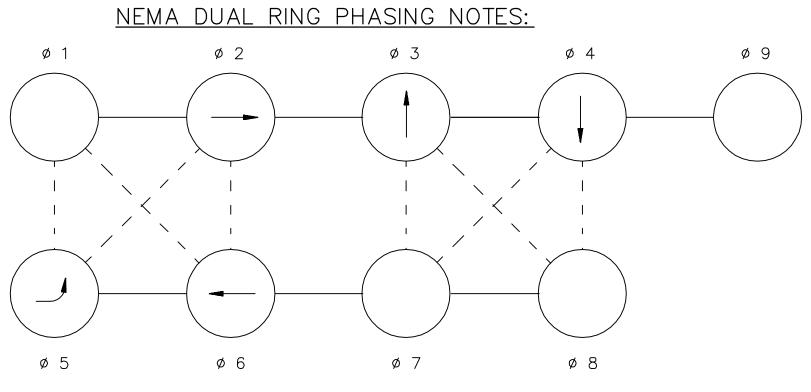

The intersection is a five-legged intersection with a one-way departure roadway to the south providing a connection to River Street. The remaining four legs are under traffic signal control. West Center Street

approaches from the west and provides a shared lane for left and through vehicles and an exclusive lane for right turns to Route 28 southbound. East Center Street approaches from the east and also provides a shared lane for left and through vehicles and an exclusive lane for right turns to Route 28 northbound. North Main Street and South Main Street both provide two general purpose lanes approaching the intersection. It was noted that the two lane South Main Street approach generally operates as a left turn lane to Route 106 westbound and a through lane to Route 28 northbound, and that the two lane North Main Street approach generally operates as a right turn lane to Route 106 westbound and a shared lane for through and left turning vehicles. The signal provides a right turn overlap phase for both Route 106 approaches in conjunction with split phasing on the Route 28 approaches.