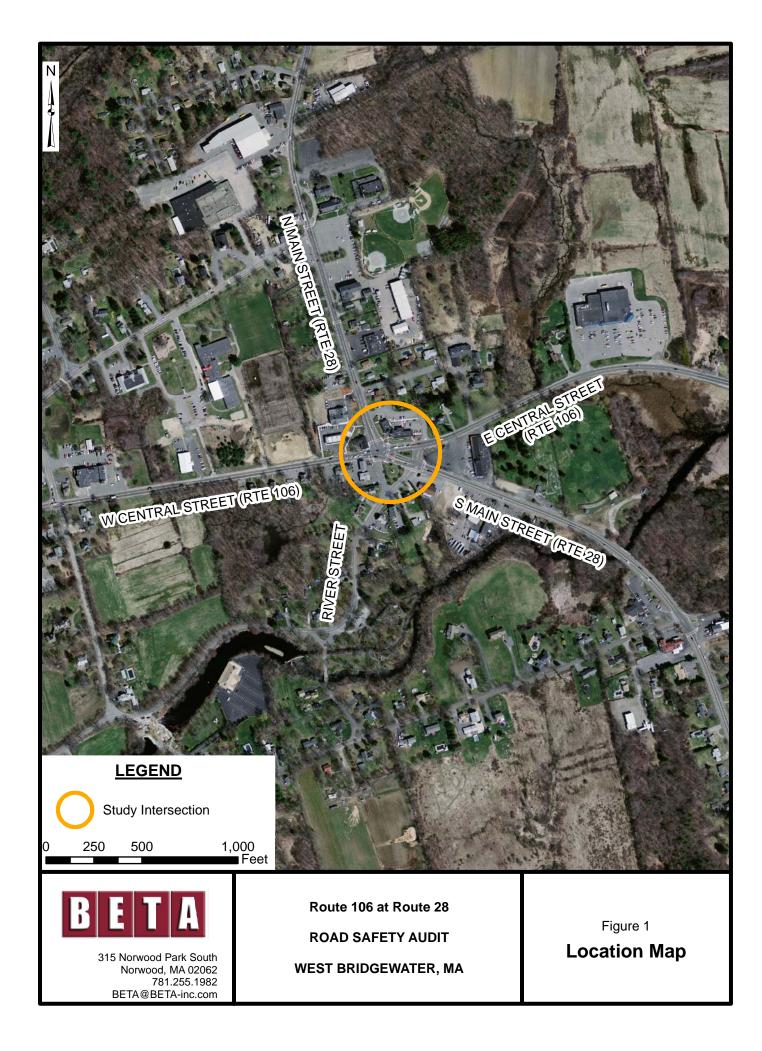

### **Project Description**

The intersection of East Center Street/West Center Street (Route 106) and North Main Street/South Main Street (Route 28), shown in Figure 1, is also known as Central Square and serves as the town center of the Town of West Bridgewater. West Center Street, North Main Street and South Main Street are functionally classified as Urban Principal Arterials, while East Center Street is functionally classified as an Urban Minor Arterial. River Street approaches the intersection from the south and is classified as a local road. North Main Street and South Main Street (Route 28) are State-owned, while East Center Street and West Center Street (Route 106) and River Street are