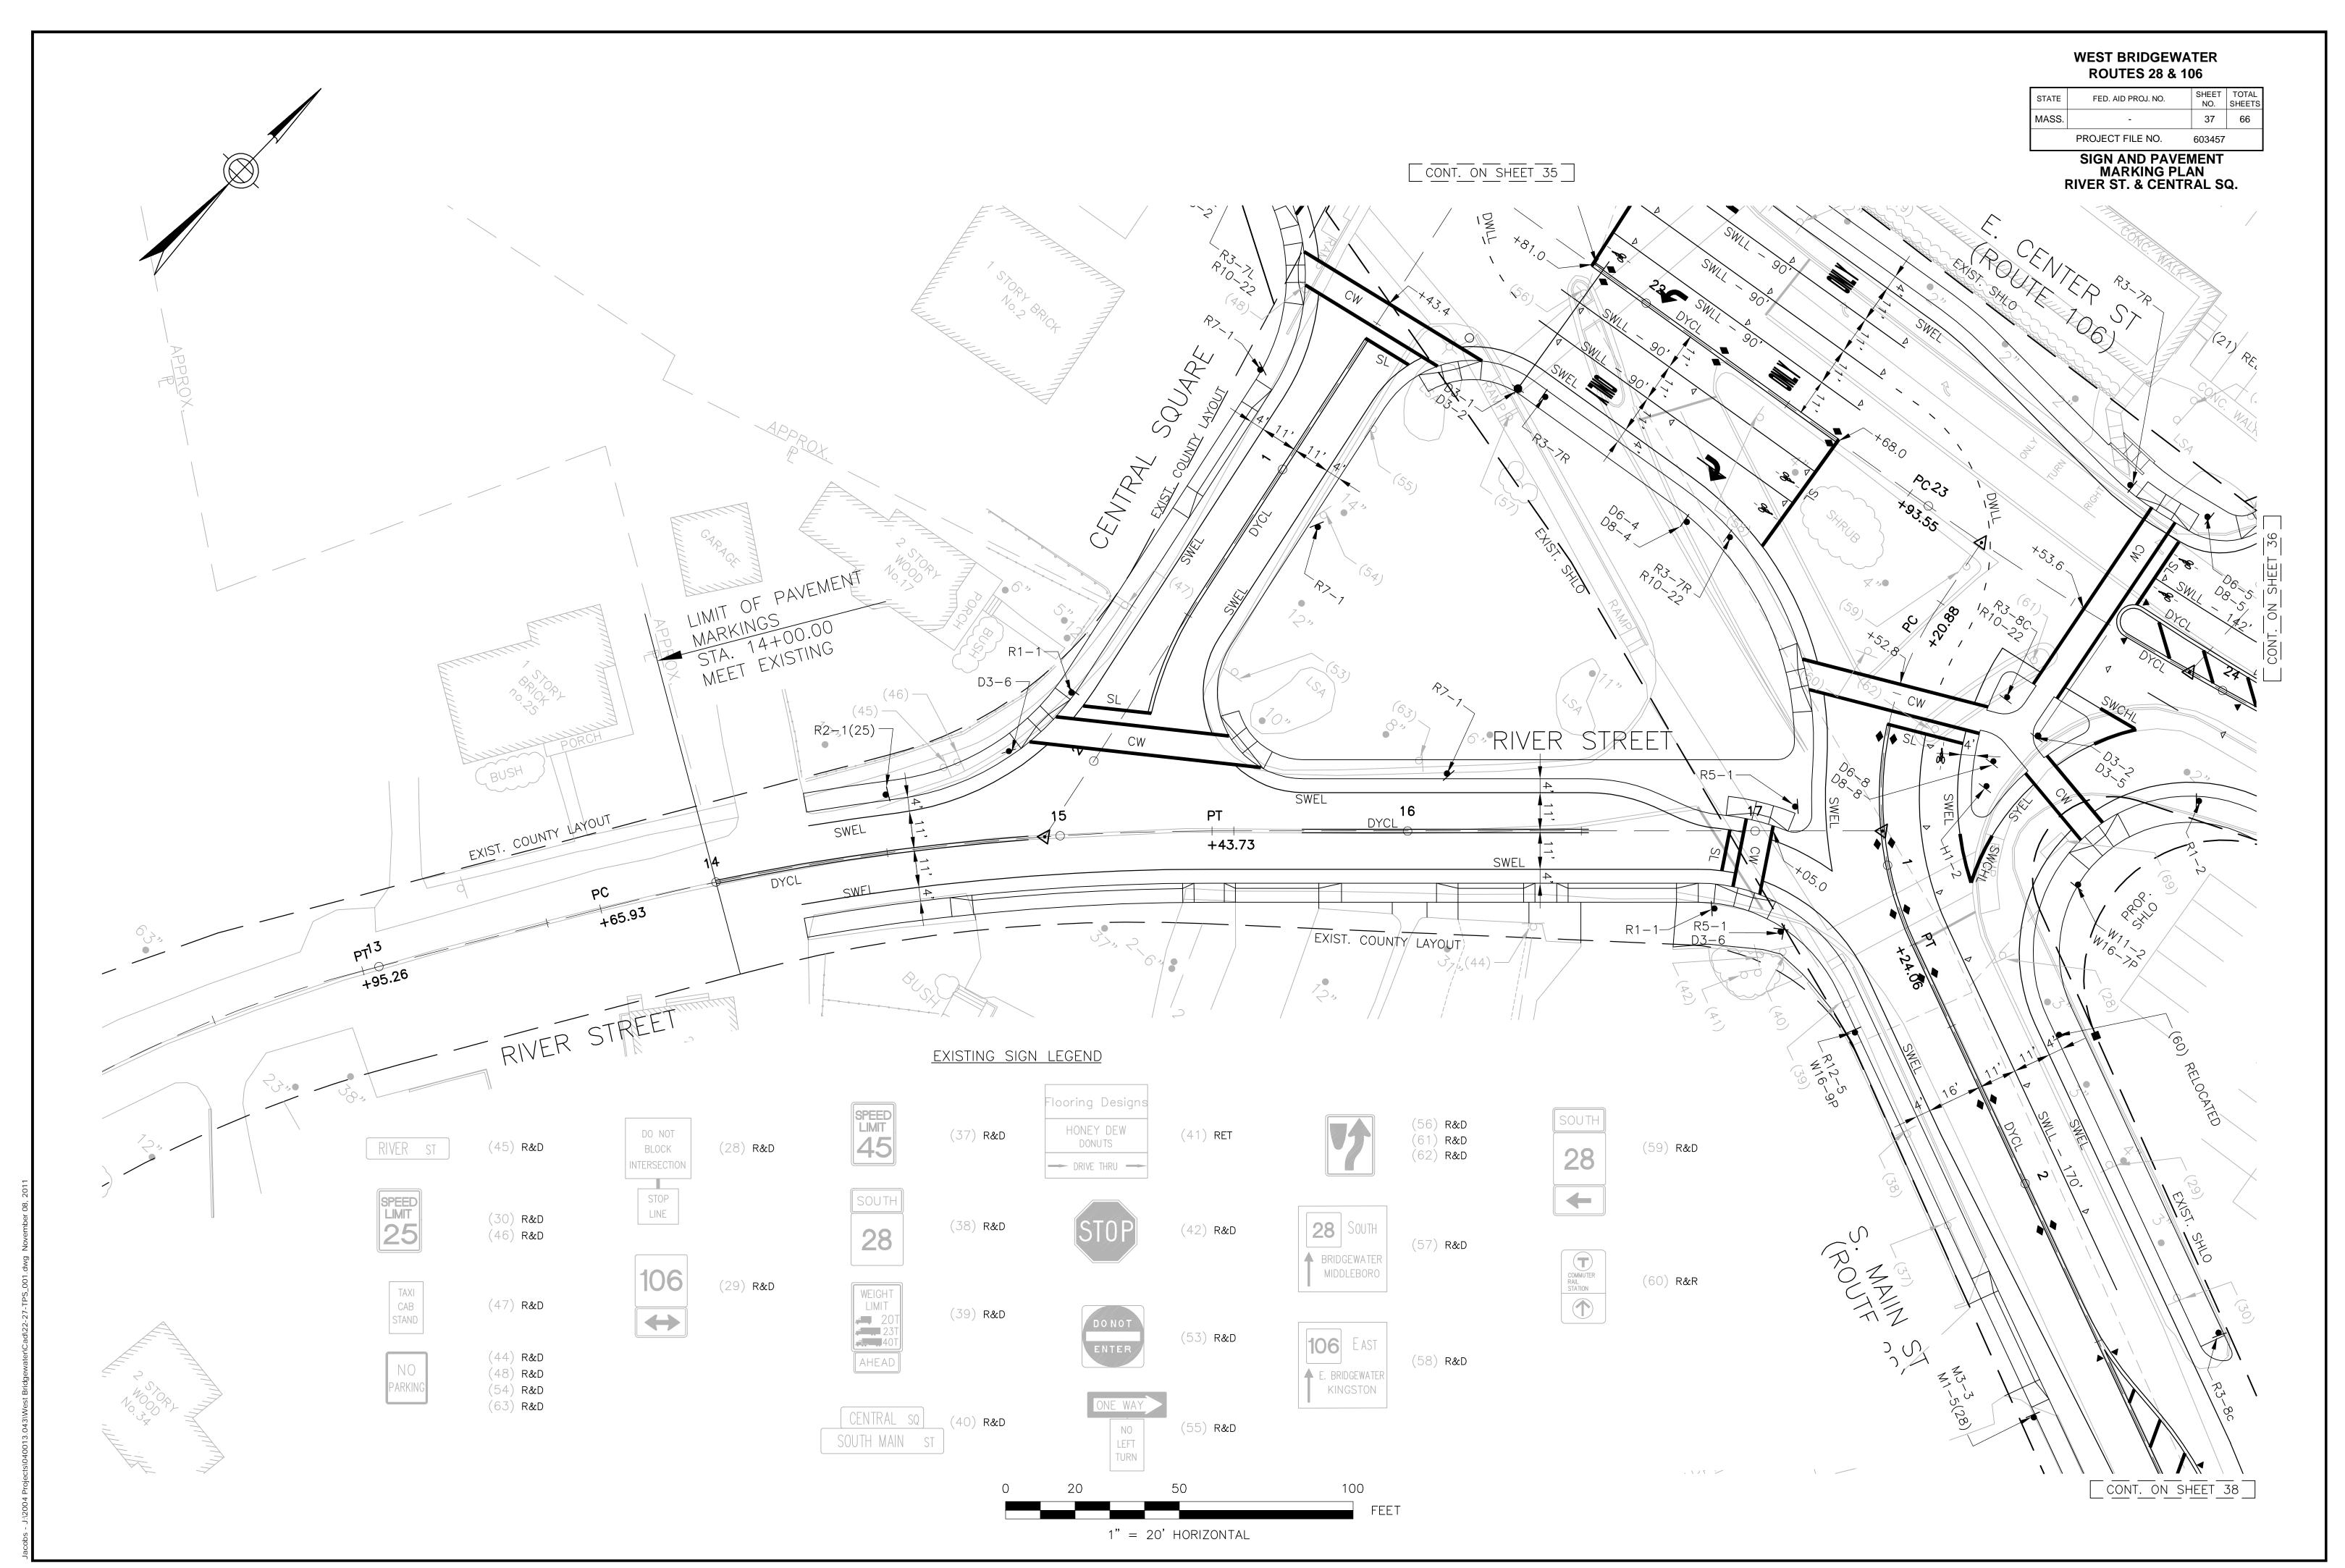

### **Project Description**

The intersection of East Center Street/West Center Street (Route 106) and North Main Street/South Main Street (Route 28), shown in Figure 1, is also known as Central Square and serves as the town center of the Town of West Bridgewater. West Center Street, North Main Street and South Main Street are functionally classified as Urban Principal Arterials, while East Center Street is functionally classified as an Urban Minor Arterial. River Street approaches the intersection from the south and is classified as a local road. North Main Street and South Main Street (Route 28) are State-owned, while East Center Street and West Center Street (Route 106) and River Street are

The intersection is a five-legged intersection with a one-way departure roadway to the south providing a connection to River Street. The remaining four legs are under traffic signal control. West Center Street

approaches from the west and provides a shared lane for left and through vehicles and an exclusive lane for right turns to Route 28 southbound. East Center Street approaches from the east and also provides a shared lane for left and through vehicles and an exclusive lane for right turns to Route 28 northbound. North Main Street and South Main Street both provide two general purpose lanes approaching the intersection. It was noted that the two lane South Main Street approach generally operates as a left turn lane to Route 106 westbound and a through lane to Route 28 northbound, and that the two lane North Main Street approach generally operates as a right turn lane to Route 106 westbound and a shared lane for through and left turning vehicles. The signal provides a right turn overlap phase for both Route 106 approaches in conjunction with split phasing on the Route 28 approaches.

River Street forms a four-way unsignalized intersection with South Main Street (Route 28) approximately 125 feet southeast of the stop line for the northbound approach to the signalized intersection at Route 106. River Street provides a single lane in each direction at this intersection. The north leg of this intersection is formed by a two-way median divided connector between South Main Street and East Center Street, which then forms an unsignalized T-intersection with East Center Street approximately 125 feet east of the stop line for the westbound approach to the signalized intersection at Route 28. Right turns from South Main Street northbound and left turns from East Center Street westbound are accommodated by these two unsignalized intersections and the two-way connector road, as are all turns between these two legs and River Street. River Street also forms an unsignalized intersection with the one-way connector road departing the signalized intersection; therefore, the study area is in fact comprised of one major signalized intersection and three unsignalized intersections, as shown in Figure 2 below.