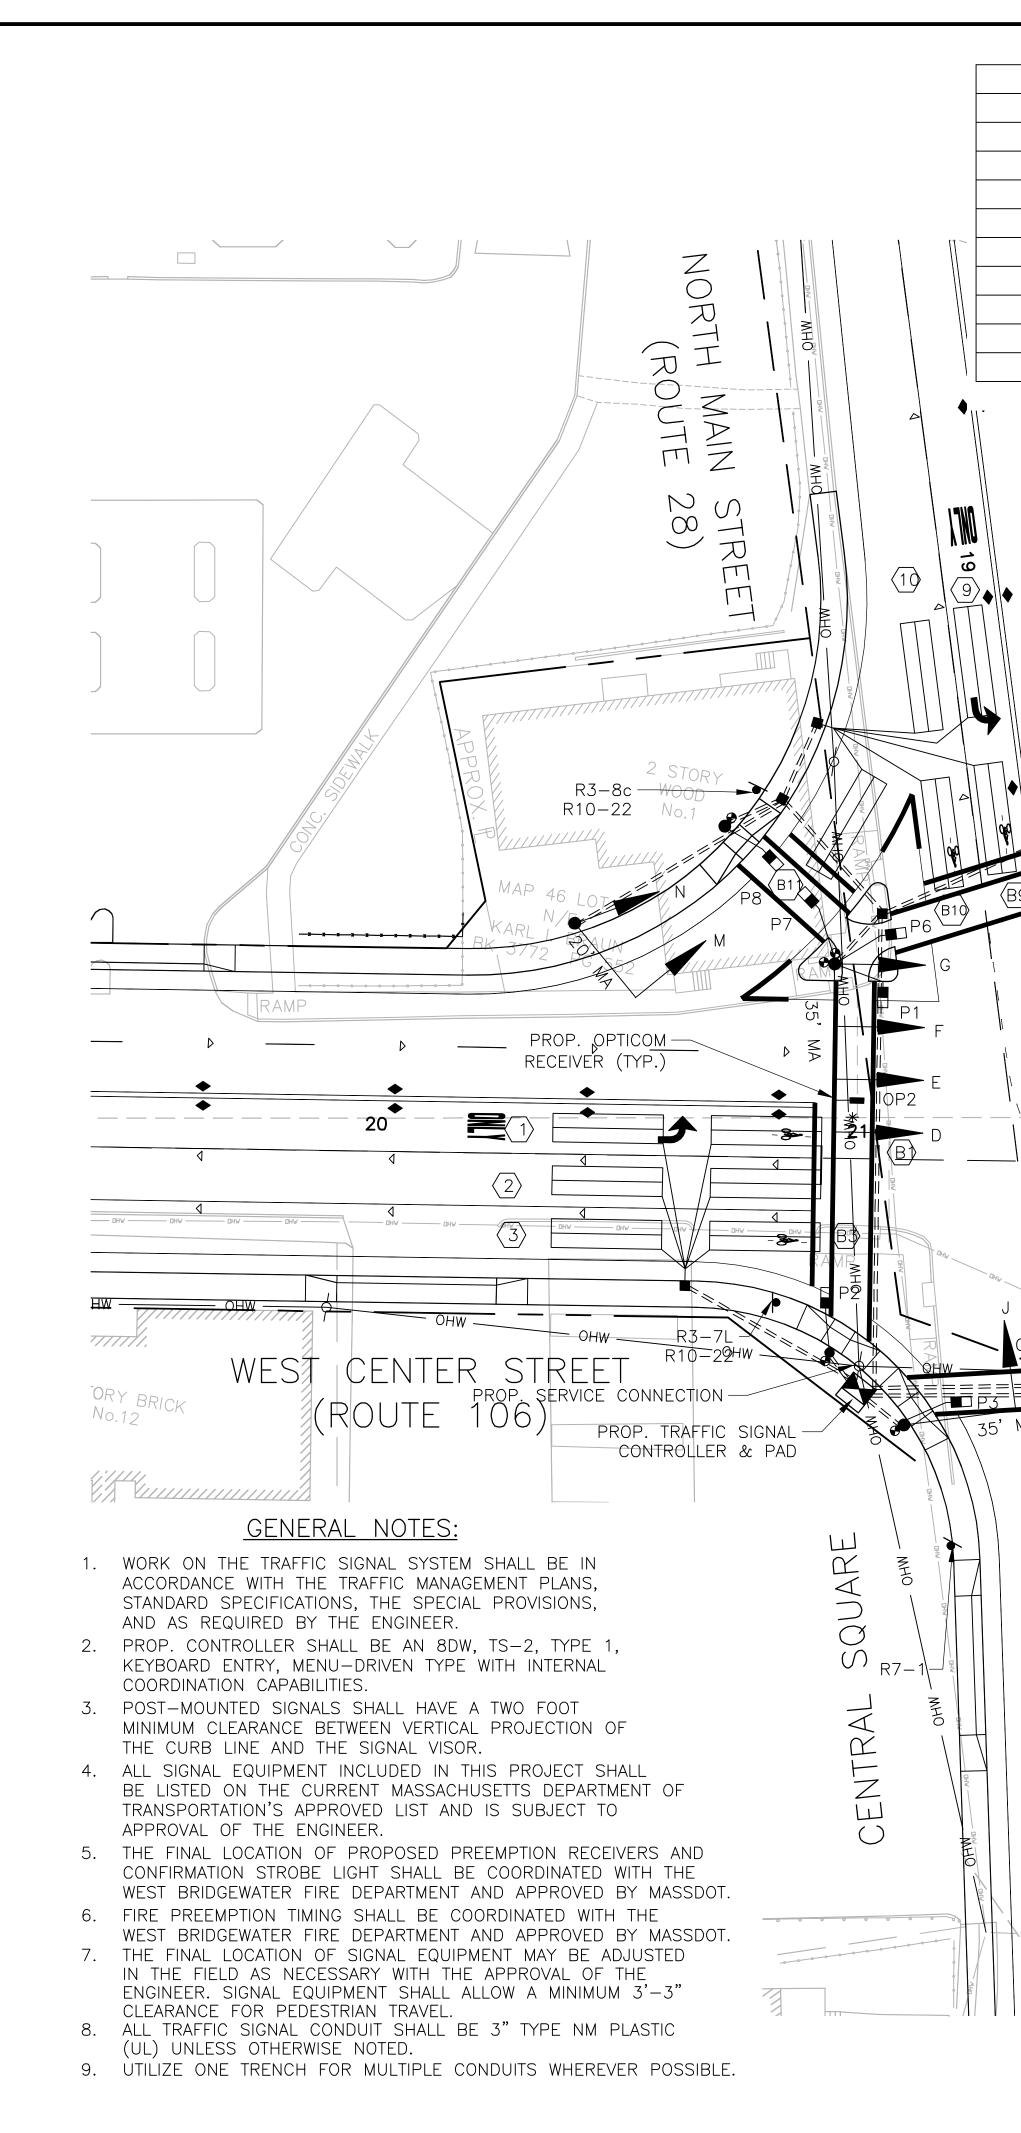

River Street forms a four-way unsignalized intersection with South Main Street (Route 28) approximately 125 feet southeast of the stop line for the northbound approach to the signalized intersection at Route 106. River Street provides a single lane in each direction at this intersection. The north leg of this intersection is formed by a two-way median divided connector between South Main Street and East Center Street, which then forms an unsignalized T-intersection with East Center Street approximately 125 feet east of the stop line for the westbound approach to the signalized intersection at Route 28. Right turns from South Main Street northbound and left turns from East Center Street westbound are accommodated by these two unsignalized intersections and the two-way connector road, as are all turns between these two legs and River Street. River Street also forms an unsignalized intersection with the one-way connector road departing the signalized intersection; therefore, the study area is in fact comprised of one major signalized intersection and three unsignalized intersections, as shown in Figure 2 below.

Figure 2. Location Detail

Land use in the area is primarily commercial. There is a small plaza on the northeast corner with access to both Route 106 and Route 28 which includes a Dunkin' Donuts, a cell phone store and a dry cleaner. The access driveway to Route 106 has a cobblestone island suggesting that this driveway allows only right turns in and out, but no signage is provided to support this restriction. Center Shopping Plaza is located on the east side of the intersection between East Center Street and South Main Street and includes various businesses, including a liquor store and pizza restaurant. Another liquor store recently opened at the former site of a Honey Dew Donuts shop in the parcel on the southeast corner between River Street and South Main Street.

Crosswalks are provided across all five legs of the signalized intersection and across both South Main Street and River Street at the unsignalized intersection to the southeast. No pedestrian indications or exclusive pedestrian phase is provided at the intersection. Handicap ramps appear to have been recently reconstructed with a concrete surface and detectable warning panels meeting current MassDOT and ADA guidelines. Sidewalks are provided on both sides of North Main Street north of the intersection, on the southwest side of South Main Street south of the intersection, and along the north side of West Center Street west of the intersection. Sidewalks on East Center Street do not extend beyond the commercial parcels immediately adjacent to the intersection.

- The unsignalized intersections created by the two-way connector road do not have clearly defined traffic control. There are no stop signs or stop lines for the connector at either East Center Street or South Main Street. A stop sign and stop line are provided on the northbound approach from River Street to South Main Street, and a stop line is provided where vehicles are not required to stop on the westbound South Main Street approach to the unsignalized intersection. It was suggested that the stop line on the westbound approach is intended to reinforce the crosswalk and to encourage vehicles to stop before blocking the intersection; it should be noted that the MUTCD states that "stop lines may be used to indicate the point behind which vehicles are required to stop", and that neither of these conditions require a vehicle to stop. Confusion over traffic control may be a factor in the four angle crashes involving southbound through vehicles at the unsignalized intersection of the connector road and South Main Street.
- Pedestrian Accommodation The lack of pedestrian signals was noted as a significant safety concern at the intersection. It was suggested that pedestrians generally avoid the intersection because of the lack of safe crossing opportunities.
- Bicycle Accommodations Existing shoulder widths are inconsistent and typically insufficient for bicycle travel.
- Truck Turns It was noted that tractor-trailers currently swing wide and encroach on the left lane to make the southbound right turn to West Center Street. It was also noted that trucks have knocked out signal posts at the intersection.
- On-Street Parking It was reported that the owner and patrons of the business on the northwest corner of the intersection park along the shoulder on the southbound North Main Street approach. This creates a safety concern both from potential conflicts with parking vehicles and from unauthorized use of the parking lane as a turning lane when parked vehicles are not present. It was noted that Route 28 is a State Highway, and that parking should be prohibited. The Town noted that it is aware of the issue but that the property has no associated parking.
- Lane widths –Lane widths were noted as potential safety issues during the audit.
  - Lane widths at the intersection are generally narrow, especially on the two-lane sections of the intersection approaches. It should be noted that exact existing lane widths were not

- Reconstruct the intersection. As previously discussed, the intersection is scheduled for reconstruction in 2013, potentially using HSIP funds. The following safety enhancements discussed during the audit should be included as part of the planned reconstruction. Except where noted, planned improvements are mid-term improvements, with costs incorporated into the proposed reconstruction project.
  - Upgrade the traffic signal with all new equipment, including overhead signal heads with 12" LED lenses and backplates. The existing post-mounted signal heads are not optimally placed for signal visibility. New mast arms and overhead signal heads should be placed for optimal visibility for approaching drivers and according to MUTCD and MassDOT standards. Improved visibility can reduce crashes at the intersection, specifically rear-end crashes.
  - Reconfigure the intersection to eliminate the two-way median divided connector and related unsignalized intersections. Proposed design plans displayed during the audit show a proposed configuration that creates two closely-spaced signalized intersections working in tandem. The first intersection (Location 1) generally replaces the existing signalized intersection with a four-legged intersection with a two-way approach to and from River Street to the south. The second location (Location 2) is a signalized T-intersection with South Main Street (Route 28) approaching East Center Street from the south. Elimination of the connector road and the unsignalized intersections will eliminate crashes resulting from this unique geometry.
  - Provide signal phasing to accommodate turning vehicles. Proposed signal phasing and coordination at the two intersections is designed so that northbound vehicles on Route 28 will clear both intersections during their designated green phase. The proposed signal

Replacement of the non-standard and potentially confusing lane usage signs on the eastbound approach may reduce sideswipe and rear-end crashes.

- Widen corners to accommodate truck turns. The proposed design has widened corner radii, specifically on the northwest corner of the intersection, where right turns will be accommodated in a right turn lane separated by a channelization island. It was noted that all turns were verified using AutoTURN software with a WB-67 design vehicle, and that the designer coordinated with UPS, who operates a facility north of the intersection.
- Replace "Do Not Block Intersection" sign. The need for this sign will be eliminated with the reconfiguration of the intersection in the proposed design; however, the sign should be replaced as a short-term measure in advance of the proposed reconstruction. This is a short-term, low cost improvement.
- Install STOP signs and STOP lines for the two-way median divided connector road. STOP signs should be installed for the northbound approach at East Center Street and for the southbound approach at South Main Street. This will clarify traffic control and may reduce crashes at the two unsignalized intersections in advance of the proposed reconstruction. This is a short-term, low cost improvement.
- Consider battery backup for the proposed signal. It was noted that a battery backup system would keep the signal system operating during a power outage. The designer should consider the feasibility of such a system in the proposed design. This is a mid-term, medium cost improvement.