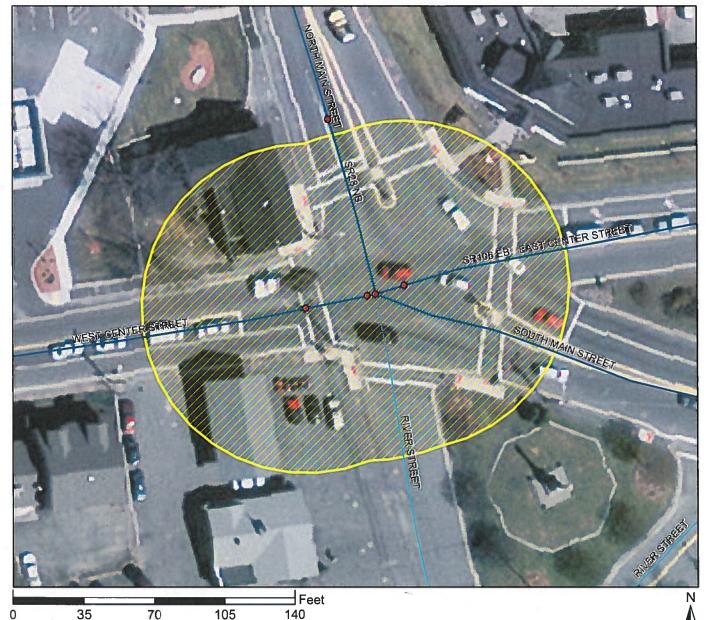

River Street forms a four-way unsignalized intersection with South Main Street (Route 28) approximately 125 feet southeast of the stop line for the northbound approach to the signalized intersection at Route 106. River Street provides a single lane in each direction at this intersection. The north leg of this intersection is formed by a two-way median divided connector between South Main Street and East Center Street, which then forms an unsignalized T-intersection with East Center Street approximately 125 feet east of the stop line for the westbound approach to the signalized intersection at Route 28. Right turns from South Main Street northbound and left turns from East Center Street westbound are accommodated by these two unsignalized intersections and the two-way connector road, as are all turns between these two legs and River Street. River Street also forms an unsignalized intersection with the one-way connector road departing the signalized intersection; therefore, the study area is in fact comprised of one major signalized intersection and three unsignalized intersections, as shown in Figure 2 below.

Figure 2. Location Detail

Land use in the area is primarily commercial. There is a small plaza on the northeast corner with access to both Route 106 and Route 28 which includes a Dunkin' Donuts, a cell phone store and a dry cleaner. The access driveway to Route 106 has a cobblestone island suggesting that this driveway allows only right turns in and out, but no signage is provided to support this restriction. Center Shopping Plaza is located on the east side of the intersection between East Center Street and South Main Street and includes various businesses, including a liquor store and pizza restaurant. Another liquor store recently opened at the former site of a Honey Dew Donuts shop in the parcel on the southeast corner between River Street and South Main Street.