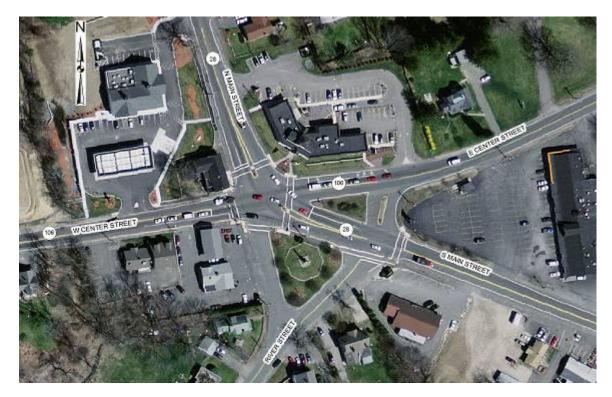

River Street forms a four-way unsignalized intersection with South Main Street (Route 28) approximately 125 feet southeast of the stop line for the northbound approach to the signalized intersection at Route 106. River Street provides a single lane in each direction at this intersection. The north leg of this intersection is formed by a two-way median divided connector between South Main Street and East Center Street, which then forms an unsignalized T-intersection with East Center Street approximately 125 feet east of the stop line for the westbound approach to the signalized intersection at Route 28. Right turns from South Main Street northbound and left turns from East Center Street westbound are accommodated by these two unsignalized intersections and the two-way connector road, as are all turns between these two legs and River Street. River Street also forms an unsignalized intersection with the one-way connector road departing the signalized intersection; therefore, the study area is in fact comprised of one major signalized intersection and three unsignalized intersections, as shown in Figure 2 below.

Figure 2. Location Detail

Land use in the area is primarily commercial. There is a small plaza on the northeast corner with access to both Route 106 and Route 28 which includes a Dunkin' Donuts, a cell phone store and a dry cleaner. The access driveway to Route 106 has a cobblestone island suggesting that this driveway allows only right turns in and out, but no signage is provided to support this restriction. Center Shopping Plaza is located on the east side of the intersection between East Center Street and South Main Street and includes various businesses, including a liquor store and pizza restaurant. Another liquor store recently opened at the former site of a Honey Dew Donuts shop in the parcel on the southeast corner between River Street and South Main Street.