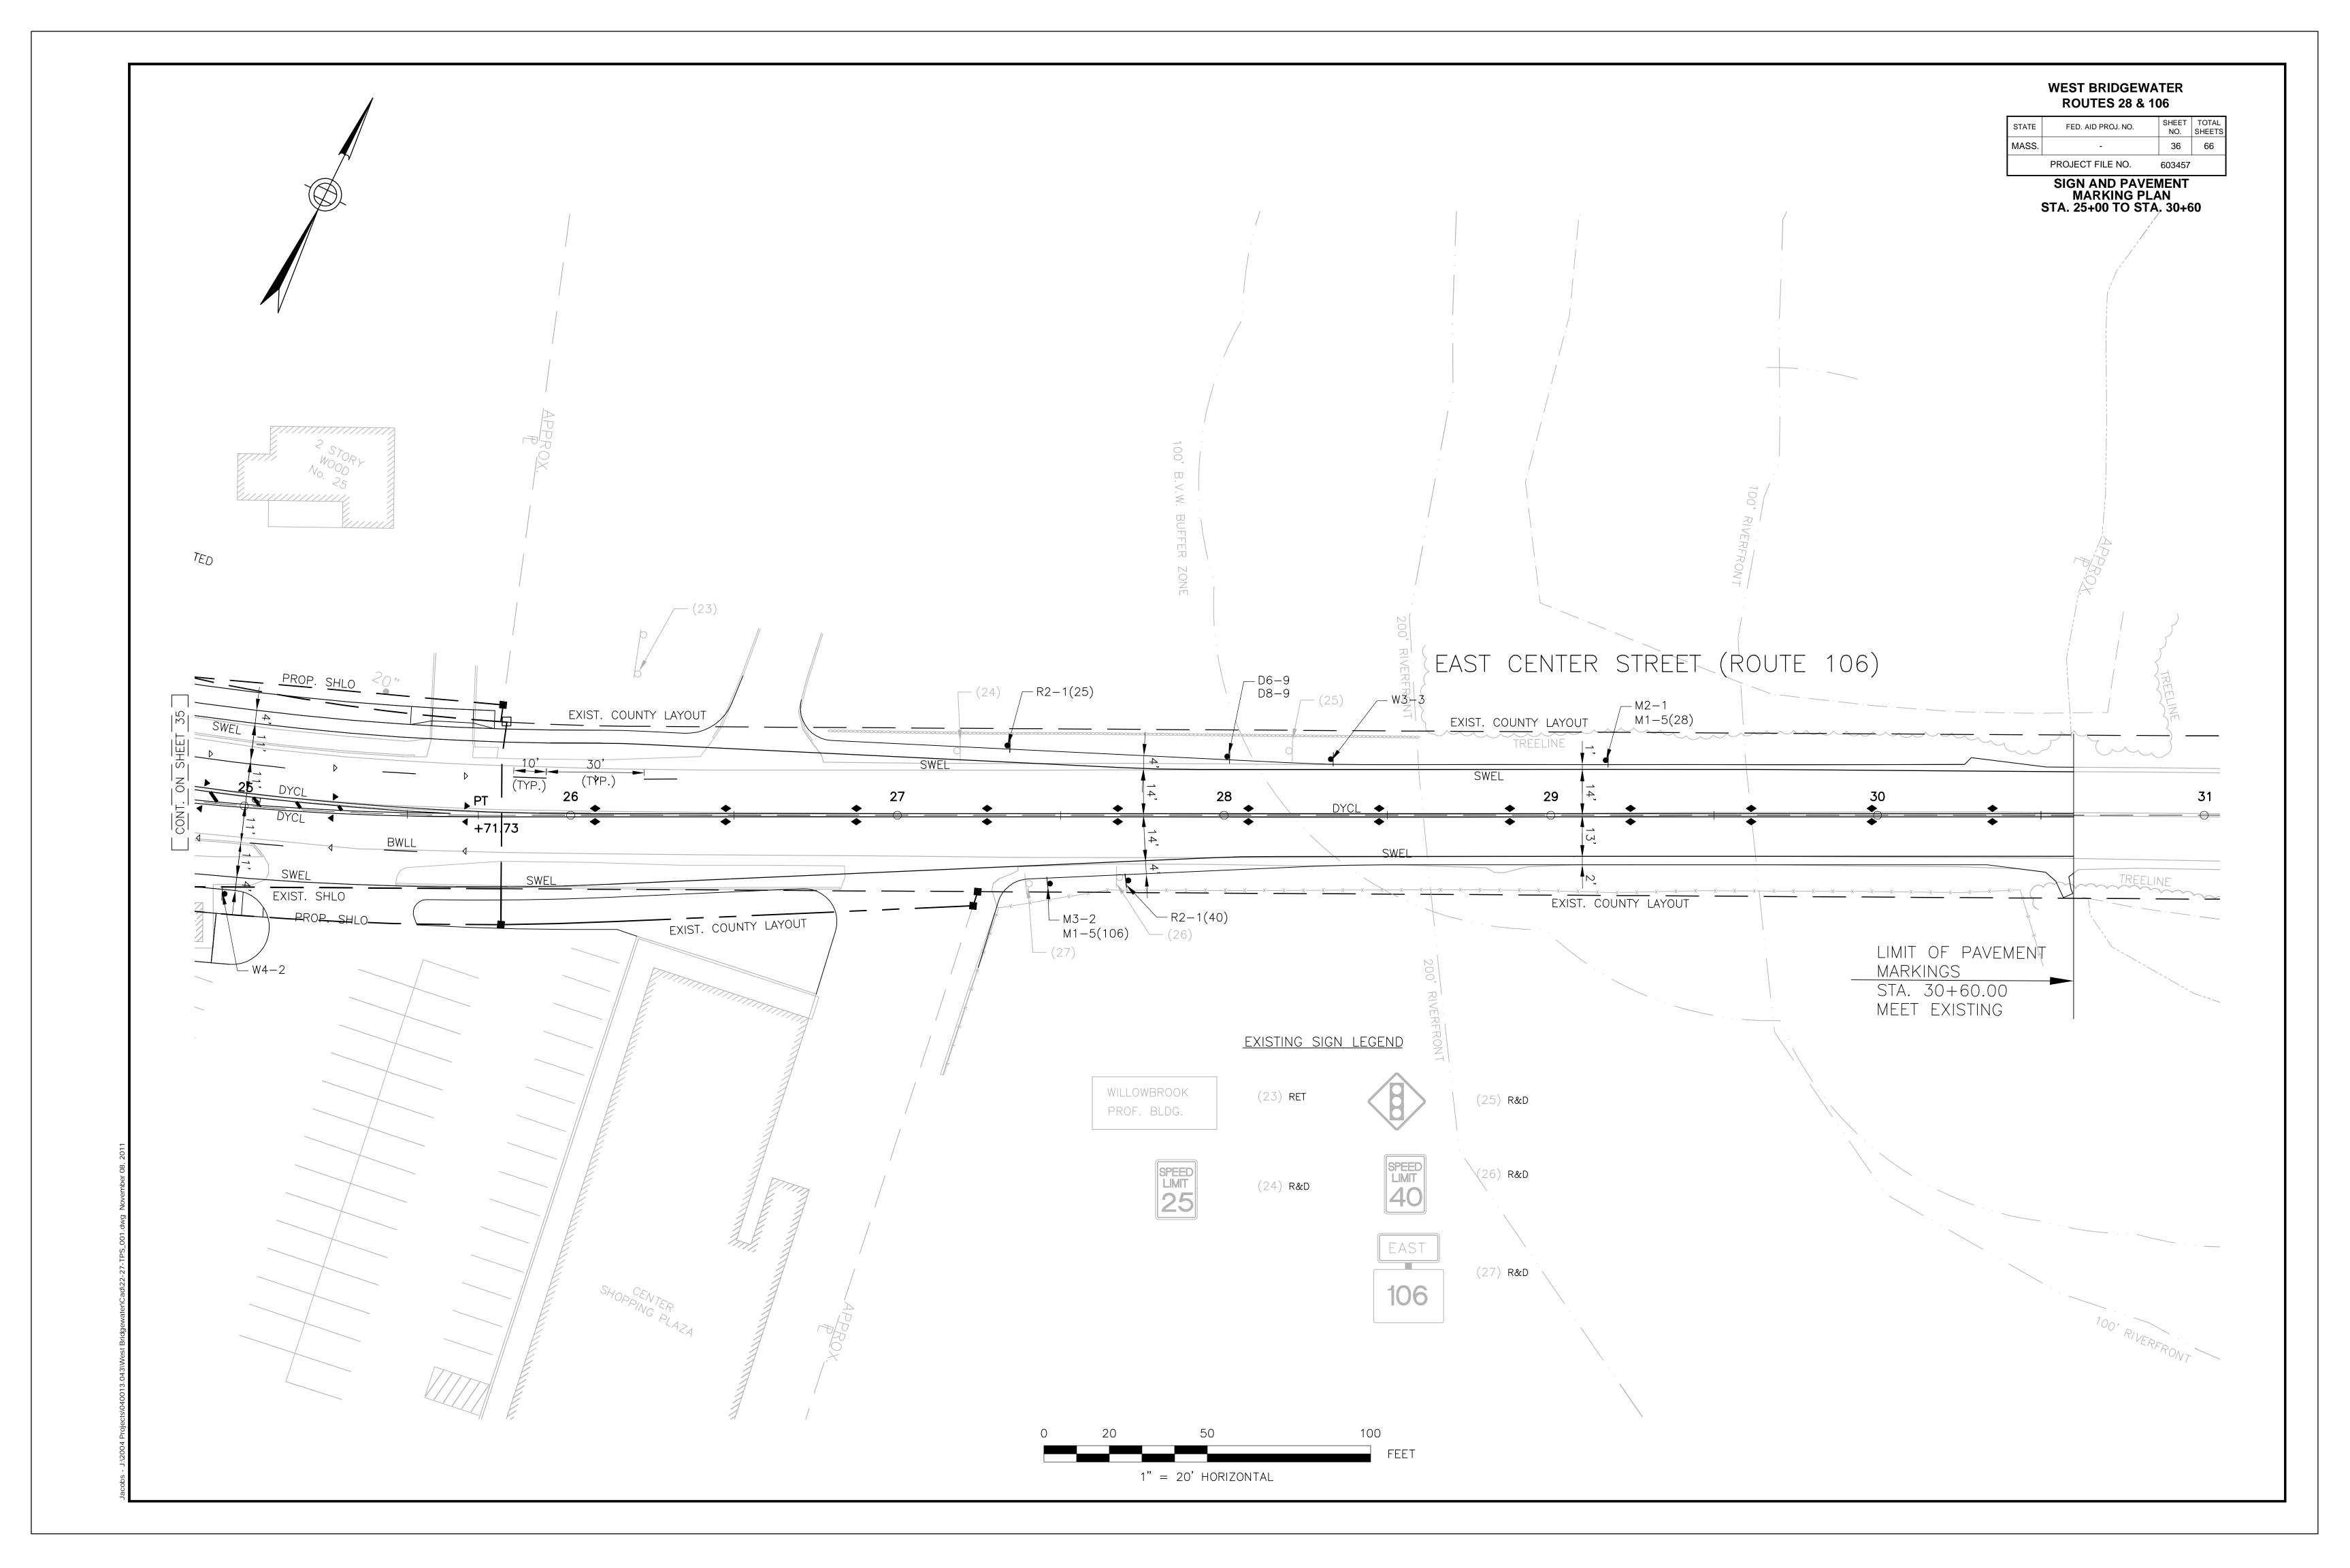

### **Project Description**

The intersection of East Center Street/West Center Street (Route 106) and North Main Street/South Main Street (Route 28), shown in Figure 1, is also known as Central Square and serves as the town center of the Town of West Bridgewater. West Center Street, North Main Street and South Main Street are functionally classified as Urban Principal Arterials, while East Center Street is functionally classified as an Urban Minor Arterial. River Street approaches the intersection from the south and is classified as a local road. North Main Street and South Main Street (Route 28) are State-owned, while East Center Street and West Center Street (Route 106) and River Street are

River Street forms a four-way unsignalized intersection with South Main Street (Route 28) approximately 125 feet southeast of the stop line for the northbound approach to the signalized intersection at Route 106. River Street provides a single lane in each direction at this intersection. The north leg of this intersection is formed by a two-way median divided connector between South Main Street and East Center Street, which then forms an unsignalized T-intersection with East Center Street approximately 125 feet east of the stop line for the westbound approach to the signalized intersection at Route 28. Right turns from South Main Street northbound and left turns from East Center Street westbound are accommodated by these two unsignalized intersections and the two-way connector road, as are all turns between these two legs and River Street. River Street also forms an unsignalized intersection with the one-way connector road departing the signalized intersection; therefore, the study area is in fact comprised of one major signalized intersection and three unsignalized intersections, as shown in Figure 2 below.

Figure 2. Location Detail

Land use in the area is primarily commercial. There is a small plaza on the northeast corner with access to both Route 106 and Route 28 which includes a Dunkin' Donuts, a cell phone store and a dry cleaner. The access driveway to Route 106 has a cobblestone island suggesting that this driveway allows only right turns in and out, but no signage is provided to support this restriction. Center Shopping Plaza is located on the east side of the intersection between East Center Street and South Main Street and includes various businesses, including a liquor store and pizza restaurant. Another liquor store recently opened at the former site of a Honey Dew Donuts shop in the parcel on the southeast corner between River Street and South Main Street.