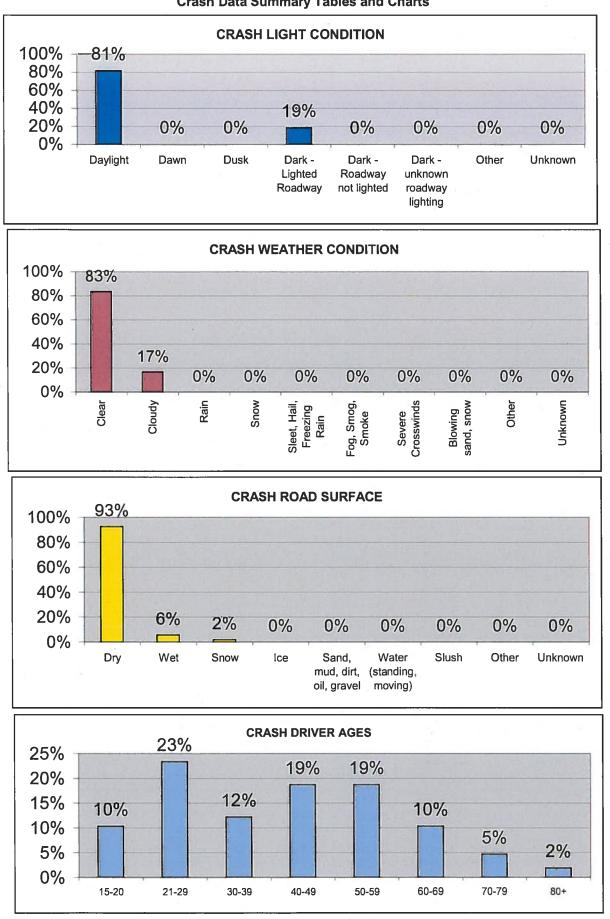

ranking is based on the number of crashes in MassDOT's database which can be georeferenced to a cluster area around the intersection. This cluster area experienced 47 crashes in the three year period, with 15 of the 47 crashes involving an injury. The ranking is based on a weighted system which calculates the Equivalent Property Damage Only (EPDO) rating of the intersection. Fatal crashes are weighted 10 times and injury crashes are weighted 5 times. There were no fatal crashes at the intersection in the period. It should be noted that the automated capabilities of the system cluster crashes based on proximity, and does not include crashes at the unsignalized intersections to the east. This is illustrated on the summary figure included in the Appendix.