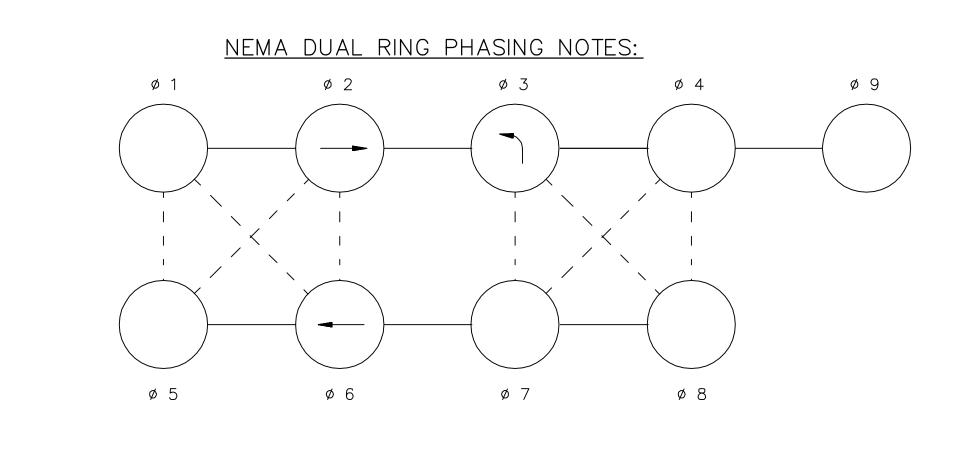

- Reconstruct the intersection. As previously discussed, the intersection is scheduled for reconstruction in 2013, potentially using HSIP funds. The following safety enhancements discussed during the audit should be included as part of the planned reconstruction. Except where noted, planned improvements are mid-term improvements, with costs incorporated into the proposed reconstruction project.
  - Upgrade the traffic signal with all new equipment, including overhead signal heads with 12" LED lenses and backplates. The existing post-mounted signal heads are not optimally placed for signal visibility. New mast arms and overhead signal heads should be placed for optimal visibility for approaching drivers and according to MUTCD and MassDOT standards. Improved visibility can reduce crashes at the intersection, specifically rear-end crashes.
  - Reconfigure the intersection to eliminate the two-way median divided connector and related unsignalized intersections. Proposed design plans displayed during the audit show a proposed configuration that creates two closely-spaced signalized intersections working in tandem. The first intersection (Location 1) generally replaces the existing signalized intersection with a four-legged intersection with a two-way approach to and from River Street to the south. The second location (Location 2) is a signalized T-intersection with South Main Street (Route 28) approaching East Center Street from the south. Elimination of the connector road and the unsignalized intersections will eliminate crashes resulting from this unique geometry.
  - Provide signal phasing to accommodate turning vehicles. Proposed signal phasing and coordination at the two intersections is designed so that northbound vehicles on Route 28 will clear both intersections during their designated green phase. The proposed signal

phasing also provides an exclusive advance phase for eastbound left turns, and provides an exclusive southbound left turn via split phasing. This will address sideswipe crashes and other crash types resulting from cut-throughs and other aggressive driving tactics brought on by the existing lack of protected phases for turning vehicles.