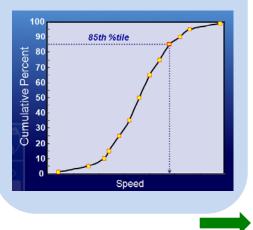

### 85<sup>th</sup> Percentile Speed:

**Definition:** The speed at or below which 85 percent of all vehicles in the sample area are traveling. **Application:** Used for establishing speed controls/limits.

<u>Peak Hour Volume</u> - The volume of traffic occuring during the peak hour

<u>Average Speed</u> - The sum of all speeds in the sample divided by the number of vehicles in the sample

85th Percentile Speed (85% Speed) - The speed at or below which 85 percent of all vehicles in the sample area are traveling