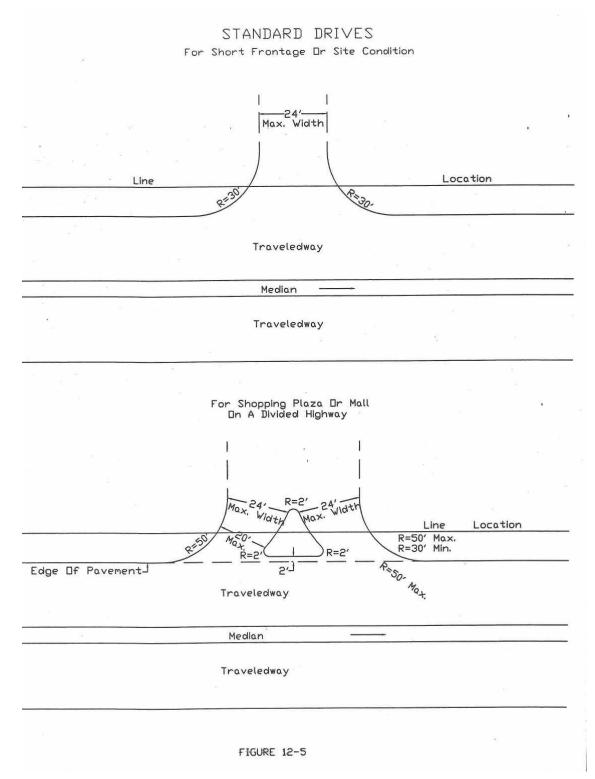

ts location and size should be determined.

# Section 12A-16 Residential Driveways

In the case of residential driveways the problems are somewhat similar to commercial drives, but they are not as acute. In the standard design a single driveway is approved with the emphasis being placed upon the exit drive from State Highway where a 12 foot radius curve is needed. Experience has shown that when leaving a highway, at either a commercial or a residential drive, the operator is more or less at the mercy of following traffic when slowing down or turning. At the exit drive the operator has the opportunity to pick a favorable opportunity to proceed.





FIGURE 12-2

NOTE: SIDEWALKS MUST BE DESIGNED TO MEET ADA/AAB REQUIREMENTS





NOTE: SIDEWALKS MUST BE DESIGNED TO MEET ADA/AAB REQUIREMENTS



NOTE: SIDEWALKS MUST BE DESIGNED TO MEET ADA/AAB REQUIREMENTS



8' SIDEWALK LAYDUT

NDTES: WHEN THE SIDEWALK IS PAVED TO THE CURB LINE, USE SHORT CURB RETURNS AT THE HIGHWAY CURB LINE PC'S, SHOWN IN THESE DESIGNS.

NOTE: SIDEWALKS MUST MEET ADA/AAB REQUIREMENTS URBAN RESIDENTAL DRIVES AND SIDEWALKS REQUIRE INDIVIDUAL DESIGNS

FIGURE 12-6

# <u>PART 13</u>

# TRAFFIC CONTROL AGREEMENT (SAMPLE)

AGREEMENT BETWEEN THE COMMONWEALTH OF MASSACHUSETTS MASSHIGHWAY AND THE <u>CITY / TOWN OF</u>

# FEDERAL AID PROJECT NO.\_\_\_\_\_ AGREEMENT NO. \_\_\_\_\_

# Section 13A-1 Introduction

AGREEMENT, made this \_\_\_\_\_day of \_\_\_\_\_\_, 2004, by and between the Commonwealth of Massachusetts, through, MASSHIGHWAY hereinafter called "MASSHIGHWAY", and the CITY/TOWN of \_\_\_\_\_\_\_, hereinafter c