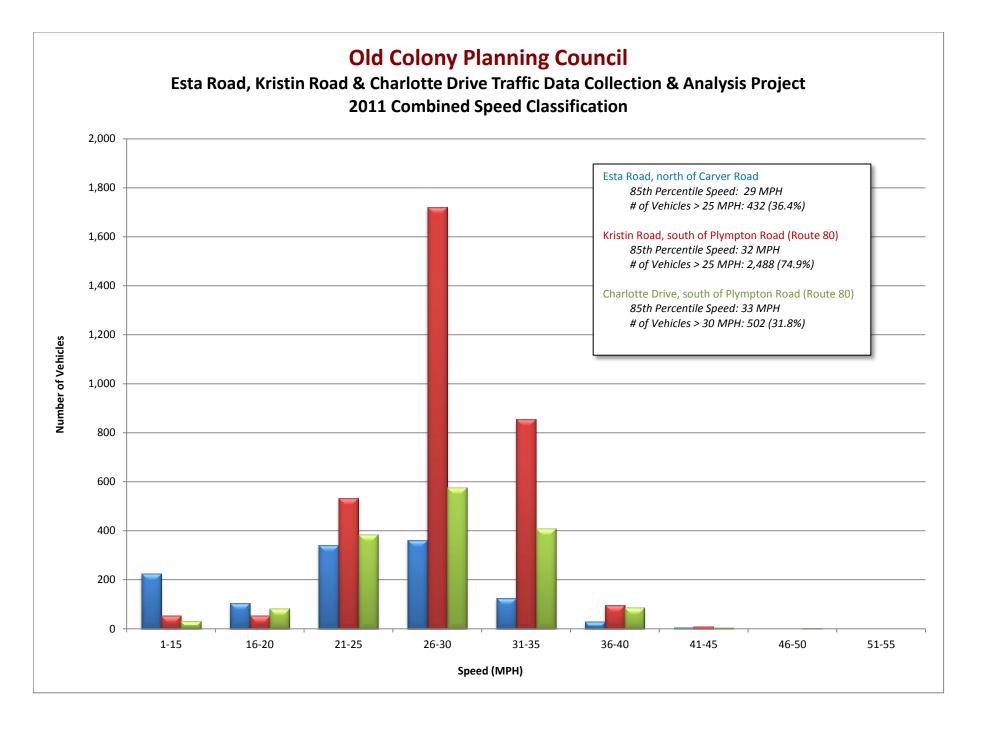

### 85<sup>th</sup> Percentile Speed:

**Definition:** The speed at or below which 85 percent of all vehicles in the sample area are traveling. **Application:** Used for establishing speed controls/limits.

### Esta Road, north of Carver Road

The Average Daily Traffic (ADT) heading northbound was 277, while southbound ADT was 312 vehicles. The speed limit at this location is 25 MPH. The 85<sup>th</sup> Percentile speed heading northbound was 27 MPH, while the southbound speed was 31 MPH. According to the 2006 Mass Amendments to the 2003 MUTCD, both southbound and northbound traffic surpassed the 5% threshold. In order to obtain a Heavy Commercial Vehicle Exclusion on a particular road, the percentage of heavy vehicles must be over 5%. Southbound traffic had a heavy vehicle percentage of 11.6%, and northbound traffic was 6.8%. The total combined heavy vehicle percentage was 9.3%, which is above the State's minimum threshold.

## *Kristin Road, south of Plympton Road (Route 80)*

The ADT heading northbound was 788, while southbound ADT was 871 vehicles. The speed limit at this location is 25 MPH. The 85<sup>th</sup> Percentile speed heading northbound was 32 MPH, while the southbound 85 Percentile speed was 33 MPH. Regarding Heavy Commercial Vehicle Exclusion, the northbound traffic fell just short of the 5% threshold at 4.9%, while the southbound traffic was well above the 5% threshold at 9.7%. The total combined heavy vehicle percentage was 7.4%, which is above the State's minimum threshold.

### Charlotte Drive, south of Plympton Road (Route 80)

The ADT heading northbound was 360, while southbound ADT was 429 vehicles. The speed limit at this location is 30 MPH. The 85<sup>th</sup> Percentile speed heading northbound was 33 MPH, while the southbound 85th% speed was 33 MPH. Regarding Heavy Commercial Vehicle Exclusion, both southbound and northbound traffic surpassed the 5% threshold. Southbound traffic had a heavy vehicle percentage of 8.6%, and northbound traffic was 7.8%. The total combined heavy vehicle percentage was 8.2%, which is above the State's minimum threshold.