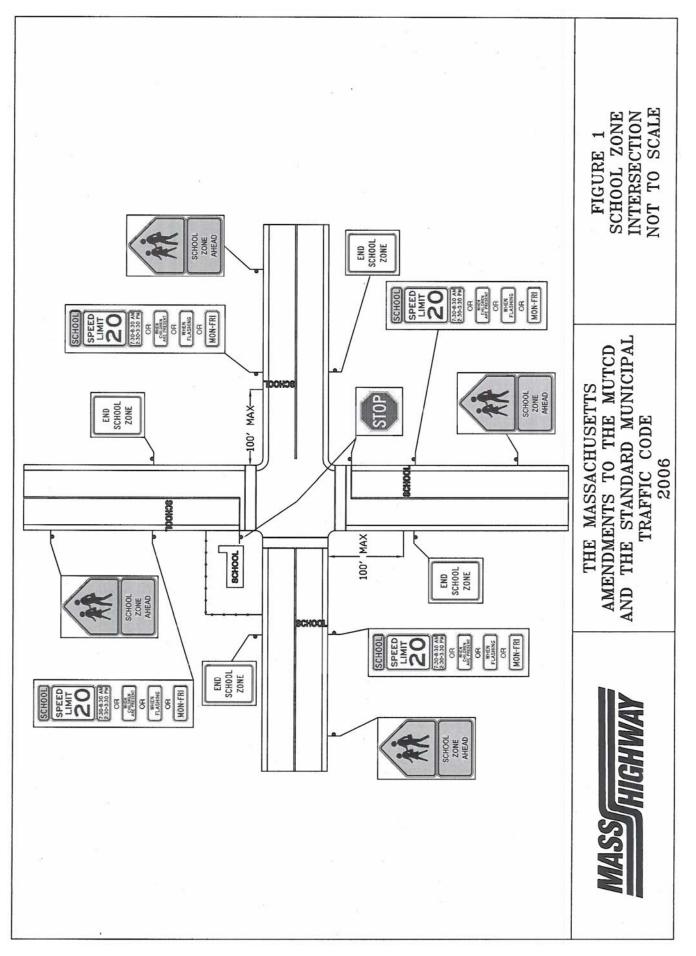

le where sidewalk width is limited or where existing poles are close to the curb. Otherwise, where a raised curb, guardrail or paved shoulder is present, a sign should be ordinarily placed with its nearest edge at least two feet outsider such curb line, guardrail or paved shoulder.

#### 7G-10 PROCEDURE FOR APPROVAL

On State Highways, approval of the use of school zone speed limit signs will be granted by permit from the Department to a municipality upon written application setting forth the proposed operation of the sign.

# 7G-11 PERMISSIBLE TIMES OF OPERATION

School zones signs may be permitted to flash and show the 20 mph speed limit only during the school noon hour, school recess or during those periods when children are going to or leaving school during opening and closing hours.







# **SUPPLEMENTAL INDEX**

(Reference are to Section Numbers Unless otherwise indicated)

|                                                                                                                                                                                                                                                                                                                                  | А         |                                                                                                                                       |
|---------------------------------------------------------------------------------------------------------------------------------------------------------------------------------------------------------------------------------------