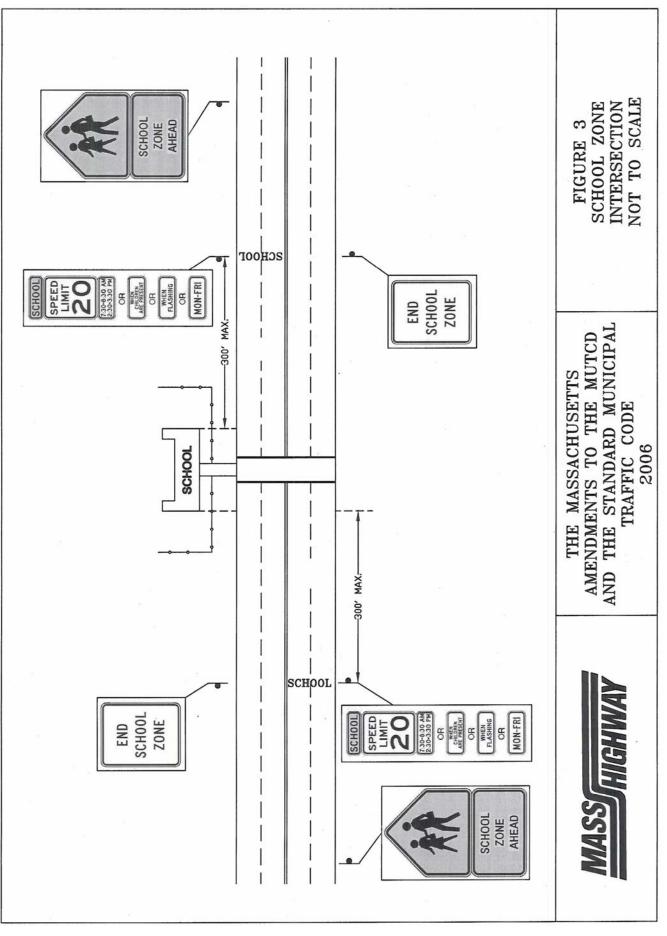

here sidewalk width is limited or where existing poles are close to the curb. Otherwise, where a raised curb, guardrail or paved shoulder is present, a sign should be ordinarily placed with its nearest edge at least two feet outsider such curb line, guardrail or paved shoulder.

#### 7G-10 PROCEDURE FOR APPROVAL

On State Highways, approval of the use of school zone speed limit signs will be granted by permit from the Department to a municipality upon written application setting forth the proposed operation of the sign.

# 7G-11 PERMISSIBLE TIMES OF OPERATION

School zones signs may be permitted to flash and show the 20 mph speed limit only during the school noon hour, school recess or during those periods when children are going to or leaving school during opening and closing hours.







# **SUPPLEMENTAL INDEX**

(Reference are to Section Numbers Unless otherwise indicated)

|                                                                                                                                                                                                                                                                                                                                  | А         |                                                                                                                                       |
|-------------------------------------------------------------------------------------------------------------------------------------------------------------------------------------------------------------------------------------------