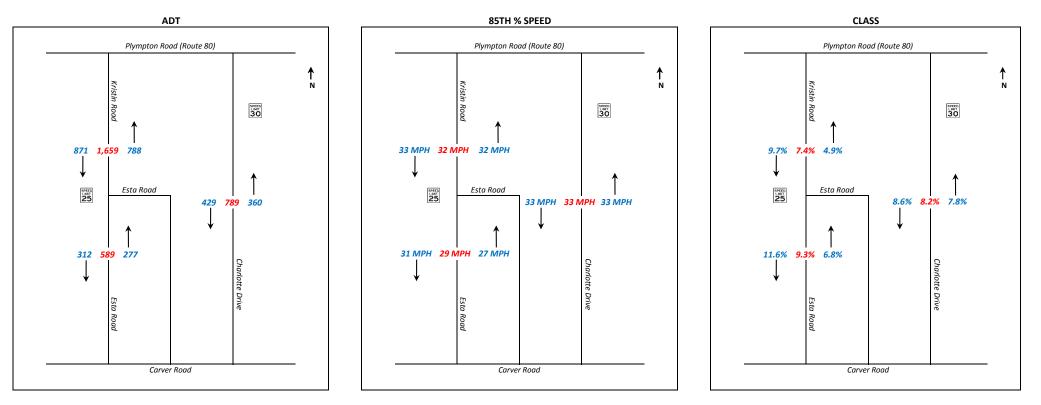

### **Data Collection Results**

| Location                    | Esta Road<br>Carve | , north of<br>Road | Kristin Roa<br>Plympton Roa | d, south of<br>ad (Route 80) |        | ive, south of<br>ad (Route 80) |
|-----------------------------|--------------------|--------------------|-----------------------------|------------------------------|--------|--------------------------------|
| Year                        | 2011               | 2006               | 2011                        | 2006                         | 2011   | 2000                           |
| Average Daily Traffic (ADT) | 589                | 740                | 1,659                       | 1,949                        | 789    | 992                            |
| 85th Percentile Speed       | 29 MPH             | 39 MPH             | 32 MPH                      | 33 MPH                       | 33 MPH | n/a                            |
| Heavy Vehicle Percentage    | 9.3%               | 5.8%               | 7.4%                        | 2.6%                         | 8.2%   | n/a                            |

Overall, traffic volumes and vehicular speeds decreased from 2006 to 2011; however, the percentages of Heavy Vehicles increased on Esta Road & Kristin Road. For the Charlotte Drive count, only traffic volumes were collected in 2000.

### Esta Road, north of Carver Road

The Average Daily Traffic (ADT) heading northbound was 277, while southbound ADT was 312 vehicles. The speed limit at this location is 25 MPH. The 85<sup>th</sup> Percentile speed heading northbound was 27 MPH, while the southbound speed was 31 MPH. According to the 2006 Mass Amendments to the 2003 MUTCD, both southbound and northbound traffic surpassed the 5% threshold. In order to obtain a Heavy Commercial Vehicle Exclusion on a particular road, the percentage of heavy vehicles must be over 5%. Southbound traffic had a heavy vehicle percentage of 11.6%, and northbound traffic was 6.8%. The total combined heavy vehicle percentage was 9.3%, which is above the State's minimum threshold.

## *Kristin Road, south of Plympton Road (Route 80)*

The ADT heading northbound was 788, while southbound ADT was 871 vehicles. The speed limit at this location is 25 MPH. The 85<sup>th</sup> Percentile speed heading northbound was 32 MPH, while the southbound 85 Percentile speed was 33 MPH. Regarding Heavy Commercial Vehicle Exclusion, the northbound traffic fell just short of the 5% threshold at 4.9%, while the southbound traffic was well above the 5% threshold at 9.7%. The total combined heavy vehicle percentage was 7.4%, which is above the State's minimum threshold.

### Charlotte Drive, south of Plympton Road (Route 80)

The ADT heading northbound was 360, while southbound ADT was 429 vehicles. The speed limit at this location is 30 MPH. The 85<sup>th</sup> Percentile speed heading northbound was 33 MPH, while the southbound 85th% speed was 33 MPH. Regarding Heavy Commercial Vehicle Exclusion, both southbound and northbound traffic surpassed the 5% threshold. Southbound traffic had a heavy vehicle percentage of 8.6%, and northbound traffic was 7.8%. The total combined heavy vehicle percentage was 8.2%, which is above the State's minimum threshold.