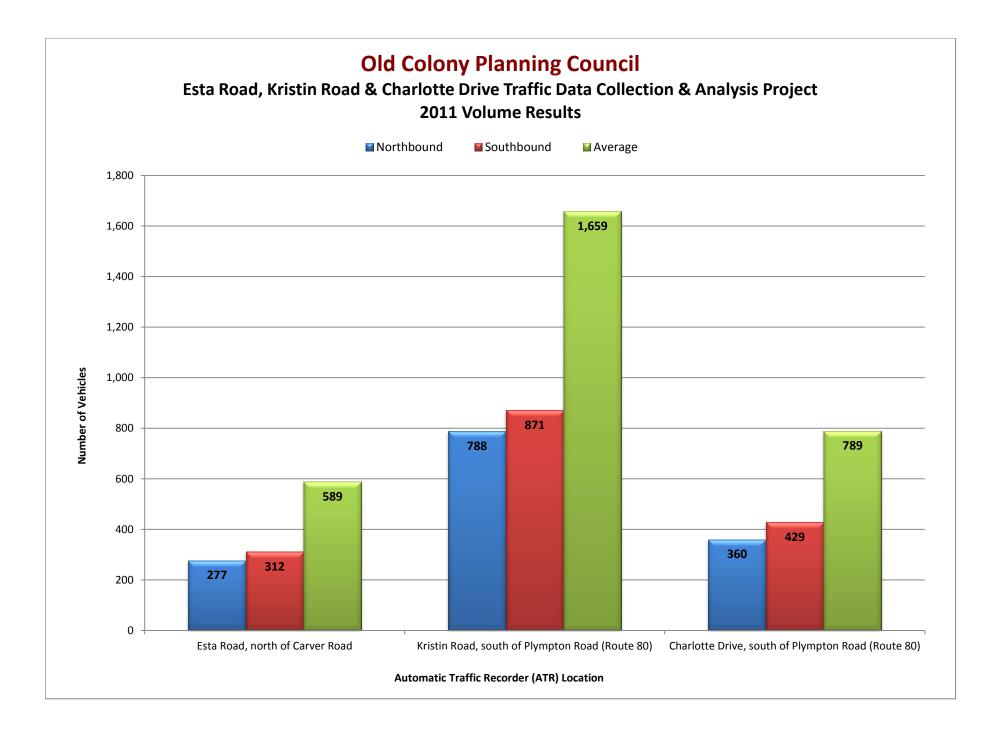

### **Data Collection Results**

| Location                    | Esta Road<br>Carve | , north of<br>Road | Kristin Roa<br>Plympton Roa | d, south of<br>ad (Route 80) |        | ive, south of<br>ad (Route 80) |
|-----------------------------|--------------------|--------------------|-----------------------------|------------------------------|--------|--------------------------------|
| Year                        | 2011               | 2006               | 2011                        | 2006                         | 2011   | 2000                           |
| Average Daily Traffic (ADT) | 589                | 740                | 1,659                       | 1,949                        | 789    | 992                            |
| 85th Percentile Speed       | 29 MPH             | 39 MPH             | 32 MPH                      | 33 MPH                       | 33 MPH | n/a                            |
| Heavy Vehicle Percentage    | 9.3%               | 5.8%               | 7.4%                        | 2.6%                         | 8.2%   | n/a                            |

### Esta Road, north of Carver Road

The Average Daily Traffic (ADT) heading northbound was 277, while southbound ADT was 312 vehicles. The speed limit at this location is 25 MPH. The 85<sup>th</sup> Percentile speed heading northbound was 27 MPH, while the southbound speed was 31 MPH. According to the 2006 Mass Amendments to the 2003 MUTCD, both southbound and northbound traffic surpassed the 5% threshold. In order to obtain a Heavy Commercial Vehicle Exclusion on a particular road, the percentage of heavy vehicles must be over 5%. Southbound traffic had a heavy vehicle percentage of 11.6%, and northbound traffic was 6.8%. The total combined heavy vehicle percentage was 9.3%, which is above the State's minimum threshold.

## *Kristin Road, south of Plympton Road (Route 80)*

The ADT heading northbound was 788, while southbound ADT was 871 vehicles. The speed limit at this location is 25 MPH. The 85<sup>th</sup> Percentile speed heading northbound was 32 MPH, while the southbound 85 Percentile speed was 33 MPH. Regarding Heavy Commercial Vehicle Exclusion, the northbound traffic fell just short of the 5% threshold at 4.9%, while the southbound traffic was well above the 5% threshold at 9.7%. The total combined heavy vehicle percentage was 7.4%, which is above the State's minimum threshold.

### Charlotte Drive, south of Plympton Road (Route 80)

The ADT heading northbound was 360, while southbound ADT was 429 vehicles. The speed limit at this location is 30 MPH. The 85<sup>th</sup> Percentile speed heading northbound was 33 MPH, while the southbound 85th% speed was 33 MPH. Regarding Heavy Commercial Vehicle Exclusion, both southbound and northbound traffic surpassed the 5% threshold. Southbound traffic had a heavy vehicle percentage of 8.6%, and northbound traffic was 7.8%. The total combined heavy vehicle percentage was 8.2%, which is above the State's minimum threshold.