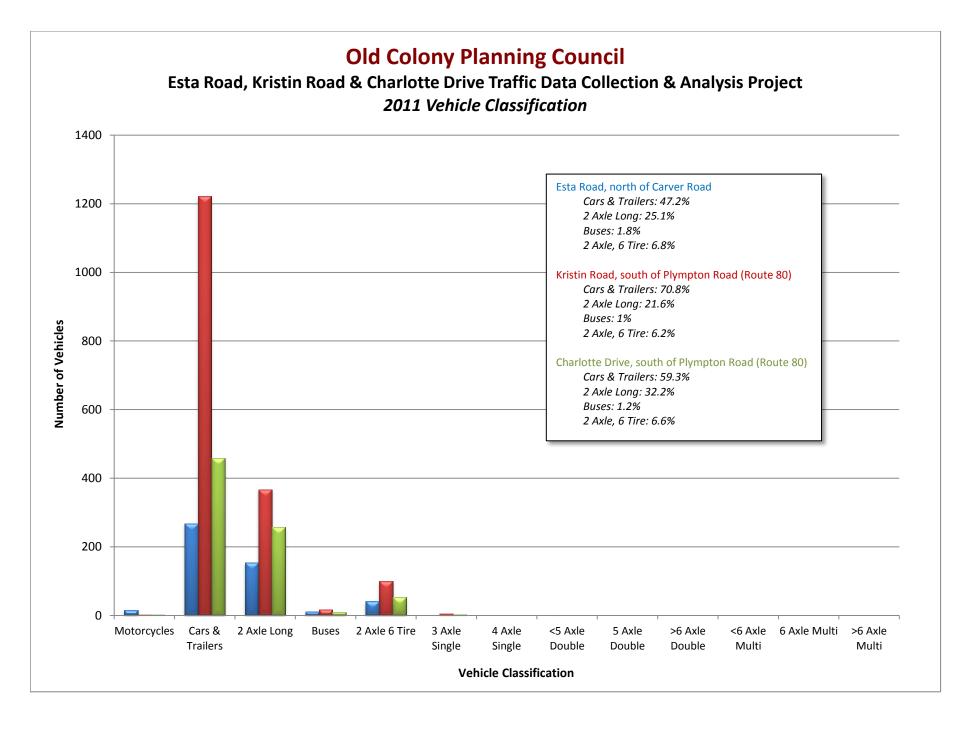

### Heavy Vehicle Percentage:

Definition: The percentage of buses and vehicles with two (2) or more axles and six or more tires.

**Application:** A heavy vehicle percentage of 5% or more is one of the criteria used to determine Heavy Commercial Vehicle Exclusion in Massachusetts. This 5% threshold includes traffic traveling in both directions on a roadway (Northbound/Southbound or Eastbound/Westbound).

### Esta Road, north of Carver Road

The Average Daily Traffic (ADT) heading northbound was 277, while southbound ADT was 312 vehicles. The speed limit at this location is 25 MPH. The 85<sup>th</sup> Percentile speed heading northbound was 27 MPH, while the southbound speed was 31 MPH. According to the 2006 Mass Amendments to the 2003 MUTCD, both southbound and northbound traffic surpassed the 5% threshold. In order to obtain a Heavy Commercial Vehicle Exclusion on a particular road, the percentage of heavy vehicles must be over 5%. Southbound traffic had a heavy vehicle percentage of 11.6%, and northbound traffic was 6.8%. The total combined heavy vehicle percentage was 9.3%, which is above the State's minimum threshold.

## *Kristin Road, south of Plympton Road (Route 80)*

The ADT heading northbound was 788, while southbound ADT was 871 vehicles. The speed limit at this location is 25 MPH. The 85<sup>th</sup> Percentile speed heading northbound was 32 MPH, while the southbound 85 Percentile speed was 33 MPH. Regarding Heavy Commercial Vehicle Exclusion, the northbound traffic fell just short of the 5% threshold at 4.9%, while the southbound traffic was well above the 5% threshold at 9.7%. The total combined heavy vehicle percentage was 7.4%, which is above the State's minimum threshold.

### Charlotte Drive, south of Plympton Road (Route 80)

The ADT heading northbound was 360, while southbound ADT was 429 vehicles. The speed limit at this location is 30 MPH. The 85<sup>th</sup> Percentile speed heading northbound was 33 MPH, while the southbound 85th% speed was 33 MPH. Regarding Heavy Commercial Vehicle Exclusion, both southbound and northbound traffic surpassed the 5% threshold. Southbound traffic had a heavy vehicle percentage of 8.6%, and northbound traffic was 7.8%. The total combined heavy vehicle percentage was 8.2%, which is above the State's minimum threshold.