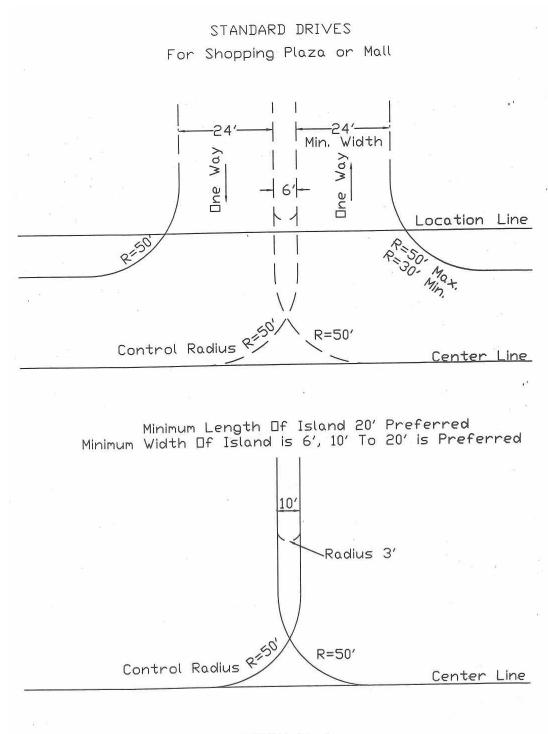

a traffic island is warranted in the throat of a street approach, its location and size should be determined.

# Section 12A-16 Residential Driveways

In the case of residential driveways the problems are somewhat similar to commercial drives, but they are not as acute. In the standard design a single driveway is approved with the emphasis being placed upon the exit drive from State Highway where a 12 foot radius curve is needed. Experience has shown that when leaving a highway, at either a commercial or a residential drive, the operator is more or less at the mercy of following traffic when slowing down or turning. At the exit drive the operator has the opportunity to pick a favorable opportunity to proceed.





FIGURE 12-2

NOTE: SIDEWALKS MUST BE DESIGNED TO MEET ADA/AAB REQUIREMENTS





NOTE: SIDEWALKS MUST BE DESIGNED TO MEET ADA/AAB REQUIREMENTS



NOTE: SIDEWALKS MUST BE DESIGNED TO MEET ADA/AAB REQUIREMENTS



8' SIDEWALK LAYDUT

NDTES: WHEN THE SIDEWALK IS PAVED TO THE CURB LINE, USE SHORT CURB RETURNS AT THE HIGHWAY CURB LINE PC'S, SHOWN IN THESE DESIGNS.

NOTE: SIDEWALKS MUST MEET ADA/AAB REQUIREMENTS URBAN RESIDENTAL DRIVES AND SIDEWALKS REQUIRE INDIVIDUAL DESIGNS

FIGURE 12-6

# <u>PART 13</u>

# TRAFFIC CONTROL AGREEMENT (SAMPLE)

AGREEMENT BETWEEN THE COMMONWEALTH OF MASSACHUSETTS MASSHIGHWAY AND THE <u>CITY / TOWN OF</u>

# FEDERAL AID PROJECT NO.\_\_\_\_\_ AGREEMENT NO. \_\_\_\_\_

# Section 13A-1 Introduction

AGREEMENT, made this \_\_\_\_\_day of \_\_\_\_\_\_, 2004, by and between the Commonwealth of Massachusetts, through, MASSHIGHWAY hereinafter calle