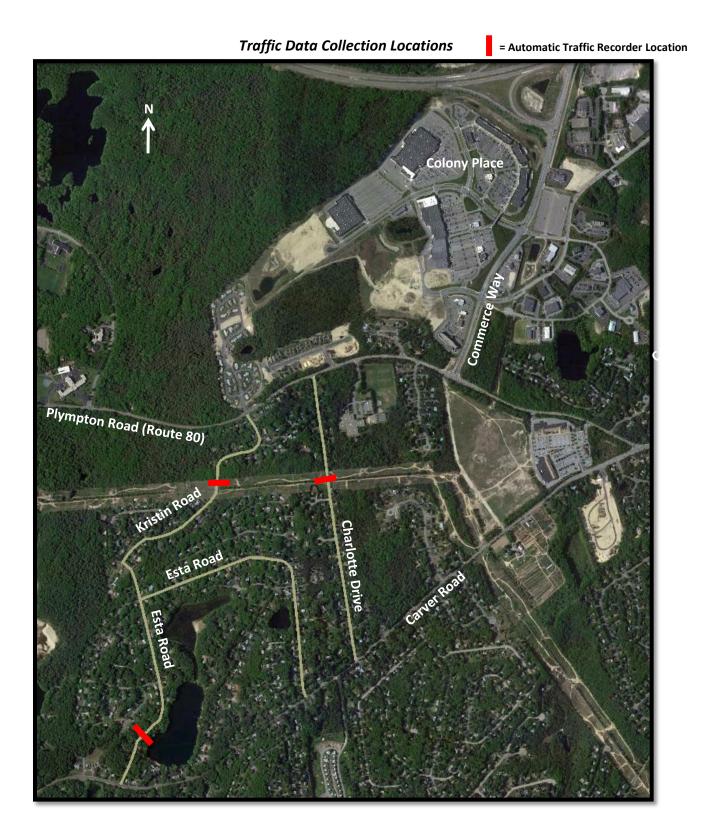

### **Data Collection Locations**

In November 2011, OCPC conducted Automatic Traffic Recorder (ATR) counts at the following locations:

- Esta Road, north of Carver Road
- Kristin Road, south of Plympton Road (Route 80)
- Charlotte Drive, south of Plympton Road (Route 80)

### Esta Road, north of Carver Road

The Average Daily Traffic (ADT) heading northbound was 277, while southbound ADT was 312 vehicles. The speed limit at this location is 25 MPH. The 85<sup>th</sup> Percentile speed heading northbound was 27 MPH, while the southbound speed was 31 MPH. According to the 2006 Mass Amendments to the 2003 MUTCD, both southbound and northbound traffic surpassed the 5% threshold. In order to obtain a Heavy Commercial Vehicle Exclusion on a particular road, the percentage of heavy vehicles must be over 5%. Southbound traffic had a heavy vehicle percentage of 11.6%, and northbound traffic was 6.8%. The total combined heavy vehicle percentage was 9.3%, which is above the State's minimum threshold.

## *Kristin Road, south of Plympton Road (Route 80)*

The ADT heading northbound was 788, while southbound ADT was 871 vehicles. The speed limit at this location is 25 MPH. The 85<sup>th</sup> Percentile speed heading northbound was 32 MPH, while the southbound 85 Percentile speed was 33 MPH. Regarding Heavy Commercial Vehicle Exclusion, the northbound traffic fell just short of the 5% threshold at 4.9%, while the southbound traffic was well above the 5% threshold at 9.7%. The total combined heavy vehicle percentage was 7.4%, which is above the State's minimum threshold.

### Charlotte Drive, south of Plympton Road (Route 80)

The ADT heading northbound was 360, while southbound ADT was 429 vehicles. The speed limit at this location is 30 MPH. The 85<sup>th</sup> Percentile speed heading northbound was 33 MPH, while the southbound 85th% speed was 33 MPH. Regarding Heavy Commercial Vehicle Exclusion, both southbound and northbound traffic surpassed the 5% threshold. Southbound traffic had a heavy vehicle percentage of 8.6%, and northbound traffic was 7.8%. The total combined heavy vehicle percentage was 8.2%, which is above the State's minimum threshold.