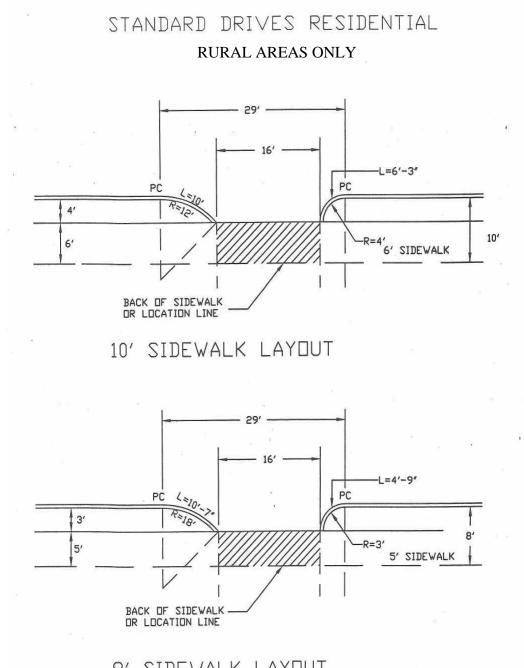

dential Driveways

In the case of residential driveways the problems are somewhat similar to commercial drives, but they are not as acute. In the standard design a single driveway is approved with the emphasis being placed upon the exit drive from State Highway where a 12 foot radius curve is needed. Experience has shown that when leaving a highway, at either a commercial or a residential drive, the operator is more or less at the mercy of following traffic when slowing down or turning. At the exit drive the operator has the opportunity to pick a favorable opportunity to proceed.





FIGURE 12-2

NOTE: SIDEWALKS MUST BE DESIGNED TO MEET ADA/AAB REQUIREMENTS





NOTE: SIDEWALKS MUST BE DESIGNED TO MEET ADA/AAB REQUIREMENTS



NOTE: SIDEWALKS MUST BE DESIGNED TO MEET ADA/AAB REQUIREMENTS



8' SIDEWALK LAYDUT

NDTES: WHEN THE SIDEWALK IS PAVED TO THE CURB LINE, USE SHORT CURB RETURNS AT THE HIGHWAY CURB LINE PC'S, SHOWN IN THESE DESIGNS.

NOTE: SIDEWALKS MUST MEET ADA/AAB REQUIREMENTS URBAN RESIDENTAL DRIVES AND SIDEWALKS REQUIRE INDIVIDUAL DESIGNS

FIGURE 12-6

# <u>PART 13</u>

# TRAFFIC CONTROL AGREEMENT (SAMPLE)

AGREEMENT BETWEEN THE COMMONWEALTH OF MASSACHUSETTS MASSHIGHWAY AND THE <u>CITY / TOWN OF</u>

# FEDERAL AID PROJECT NO.\_\_\_\_\_ AGREEMENT NO. \_\_\_\_\_

# Section 13A-1 Introduction

AGREEMENT, made this \_\_\_\_\_day of \_\_\_\_\_\_, 2004, by and between the Commonwealth of Massachusetts, through, MASSHIGHWAY hereinafter called "MASSHIGHWAY", and the CITY/TOWN of \_\_\_\_\_\_\_, hereinafter called the "CITY/TOWN", pursuant to the provisions of Title 23, Se