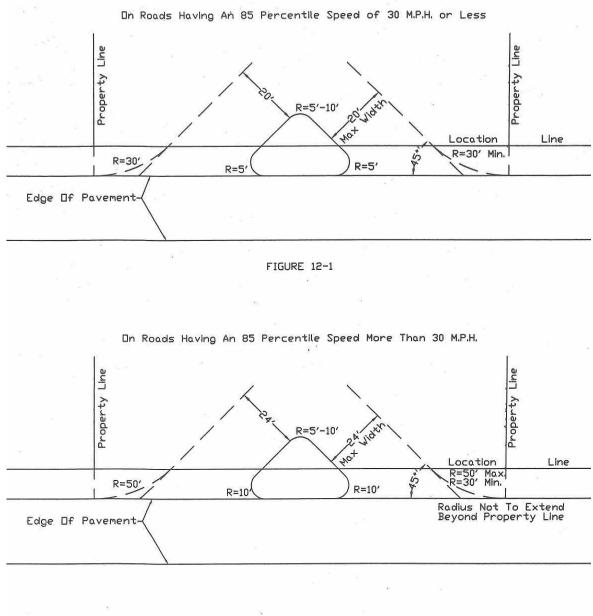

erever possible large radii should be used with a maximum of 50 feet.
- 2. If a traffic island is warranted in the throat of a street approach, its location and size should be determined.

# Section 12A-16 Residential Driveways

In the case of residential driveways the problems are somewhat similar to commercial drives, but they are not as acute. In the standard design a single driveway is approved with the emphasis being placed upon the exit drive from State Highway where a 12 foot radius curve is needed. Experience has shown that when leaving a highway, at either a commercial or a residential drive, the operator is more or less at the mercy of following traffic when slowing down or turning. At the exit drive the operator has the opportunity to pick a favorable opportunity to proceed.





FIGURE 12-2

NOTE: SIDEWALKS MUST BE DESIGNED TO MEET ADA/AAB REQUIREMENTS





NOTE: SIDEWALKS MUST BE DESIGNED TO MEET ADA/AAB REQUIREMENTS



NOTE: SIDEWALKS MUST BE DESIGNED TO MEET ADA/AAB REQUIREMENTS



8' SIDEWALK LAYDUT

NDTES: WHEN THE SIDEWALK IS PAVED TO THE CURB LINE, USE SHORT CURB RETURNS AT THE HIGHWAY CURB LINE PC'S, SHOWN IN THESE DESIGNS.

NOTE: SIDEWALKS MUST MEET ADA/AAB REQUIREMENTS URBAN RESIDENTAL DRIVES AND SIDEWALKS REQUIRE INDIVIDUAL DESIGNS

FIGURE 12-6

# <u>PART 13</u>

# TRAFFIC CONTROL AGREEMENT (SAMPLE)

AGREEMENT BETWEEN THE COMMONWEALTH OF MASSACHUSETTS MASSHIGHWAY AND THE <u>CITY / TOWN OF</u>

# FEDERAL AID PROJECT NO.\_\_\_\_\_ AGREEMENT NO. \_\_\_\_\_

# Section 13A-1 Introduction

AGREEMENT, made this \_\_\_\_\_day of \_\_\_\_\_\_, 2004, by and bet