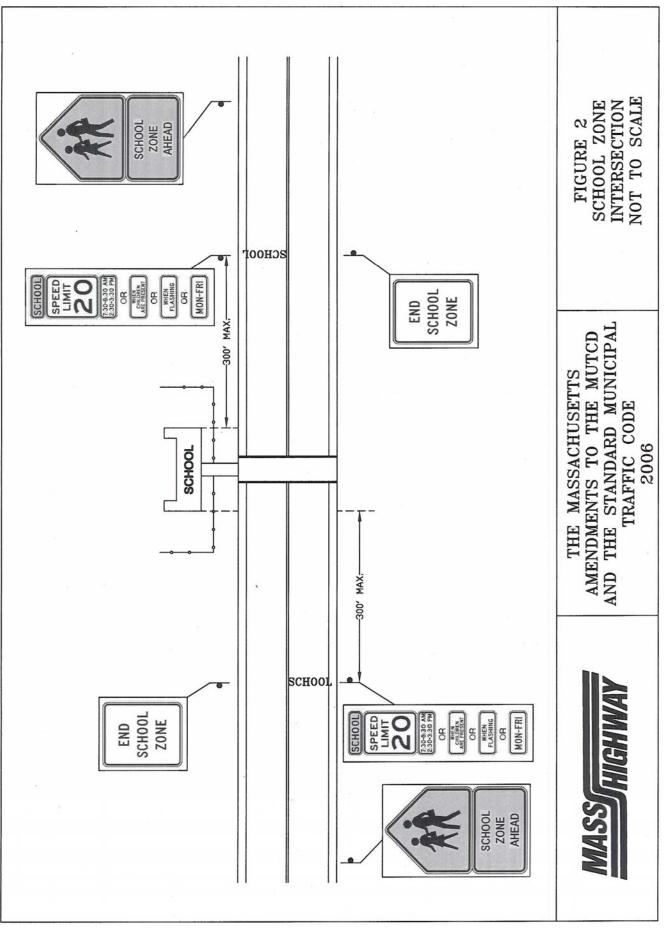

where sidewalk width is limited or where existing poles are close to the curb. Otherwise, where a raised curb, guardrail or paved shoulder is present, a sign should be ordinarily placed with its nearest edge at least two feet outsider such curb line, guardrail or paved shoulder.

#### 7G-10 PROCEDURE FOR APPROVAL

On State Highways, approval of the use of school zone speed limit signs will be granted by permit from the Department to a municipality upon written application setting forth the proposed operation of the sign.

# 7G-11 PERMISSIBLE TIMES OF OPERATION

School zones signs may be permitted to flash and show the 20 mph speed limit only during the school noon hour, school recess or during those periods when children are going to or leaving school during opening and closing hours.







# **SUPPLEMENTAL INDEX**

(Reference are to Section Numbers Unless otherwise indicated)

|                                                                                                                                                                                                                                                                                                                                  | А         |                                                                                                                                       |
|-----------------------------------------------------------------------------------------------------------------------------------------------------------------------------------------------------------------------------------------